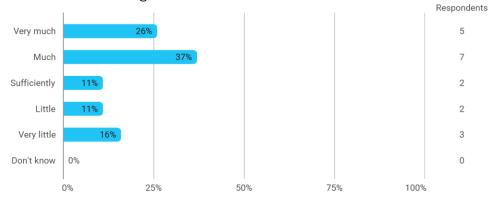

How satisfied are you with the digital teaching?

How much have you benefited from taking this module overall?