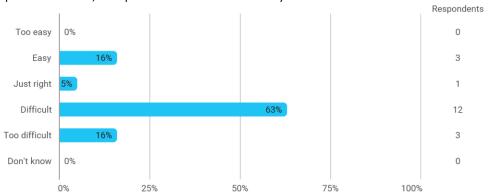

### How much of the curriculum have you read?

In relation to my own qualifications, I experienced the difficulty of the curriculum as:

In relation to my own qualifications, I experienced the size of the curriculum as: