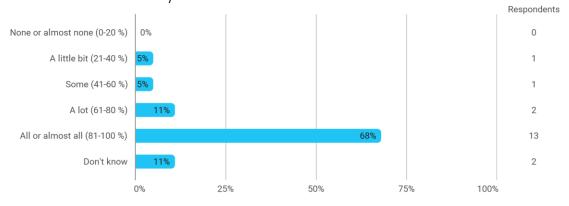

### How much of the curriculum have you read?

In relation to my own qualifications, I experienced the difficulty of the curriculum as:

In relation to my own qualifications, I experienced the size of the curriculum as: