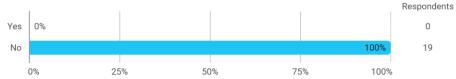

How satisfied are you with the logical order of the topics presented in the module?

How would you rate the following teacher's ability to communicate the knowledge? - Cesario Mateus

Have you received digital teaching in the module?