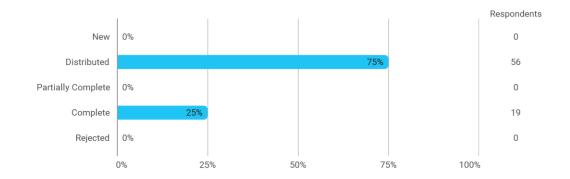

# **MODULE EVALUATION Investment and Portfolio Management**

# Spring 2023 Bachelor of Science (BSc) in Economics and Business Administration

6. semester

Response rate: 25 %

#### **Overall Status**



## How many of the lectures for this module have you participated in?



### How much of the curriculum have you read?



In relation to my own qualifications, I experienced the difficulty of the curriculum as:



In relation to my own qualifications, I experienced the size of the curriculum as:



How satisfied are you with the logical order of the topics presented in the module?



How would you rate the following teacher's ability to communicate the knowledge? - Cesario Mateus



Have you received digital teaching in the module?



How satisfied are you with the digital teaching?



How much have you benefited from taking this module overall?