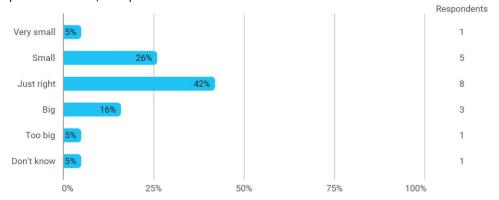

### How much of the curriculum have you read?

In relation to my own qualifications, I experienced the difficulty of the curriculum as:

In relation to my own qualifications, I experienced the size of the curriculum as: