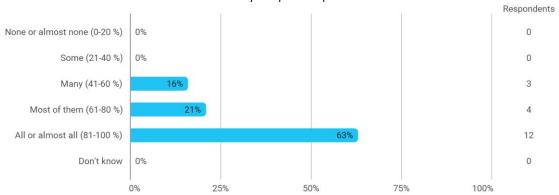

# **MODULE EVALUATION Investment and Portfolio Management**

# Spring 2023 Bachelor of Science (BSc) in Economics and Business Administration

6. semester

Response rate: 25 %

#### **Overall Status**



## How many of the lectures for this module have you participated in?



### How much of the curriculum have you read?



In relation to my own qualifications, I experienced the difficulty of the curriculum as:



In relation to my own qualifications, I experienced the size of the curriculum as:



How satisfied are you with the logical order of the topics presented in the module?



How would you rate the following teacher's ability to communicate the knowledge? - Cesario Mateus



Have you received digital teaching in the module?



How satisfied are you with the digital teaching?



How much have you benefited from taking this module overall?