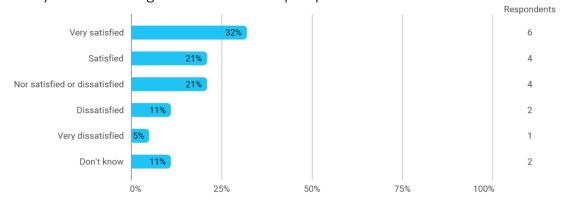

How satisfied are you with the logical order of the topics presented in the module?

How would you rate the following teacher's ability to communicate the knowledge? - Cesario Mateus

Have you received digital teaching in the module?