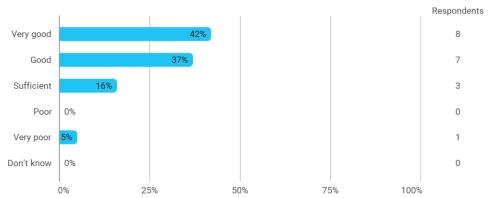

How satisfied are you with the logical order of the topics presented in the module?

How would you rate the following teacher's ability to communicate the knowledge? - Cesario Mateus

Have you received digital teaching in the module?