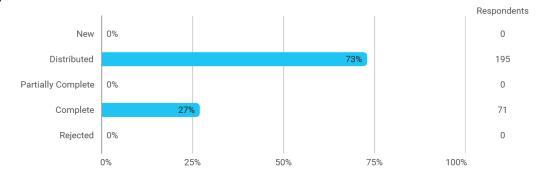

# BUSINESS SCHOOL AALBORG UNIVERSITY

## MODULE EVALUATION Organisation

Spring 2022
Bachelor in Economics and Business
Administration

2. semester

Response rate: 27 %

#### **Overall Status**



## 1. How many of the lectures for this module have you participated in?



### 2. How much of the curriculum have you read?



## 3. In relation to my own qualifications, I experienced the difficulty of the curriculum as:



## 4. In relation to my own qualifications, I experienced the size of the curriculum as:



## 5. How satisfied are you with the logical order of the topics presented in the module?



#### 8. Have you received digital teaching in the module?



### 8.a How satisfied are you with the digital teaching?



### 9. How much have you benefited from taking this module overall?