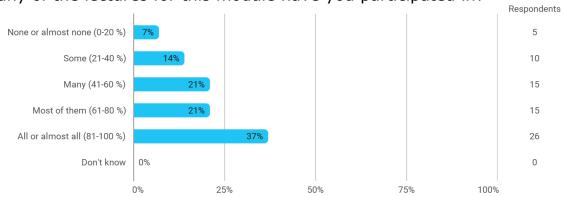

# BUSINESS SCHOOL AALBORG UNIVERSITY

## MODULE EVALUATION Organisation

Spring 2022
Bachelor in Economics and Business
Administration

2. semester

Response rate: 27 %

#### **Overall Status**



## 1. How many of the lectures for this module have you participated in?



### 2. How much of the curriculum have you read?



## 3. In relation to my own qualifications, I experienced the difficulty of the curriculum as:



## 4. In relation to my own qualifications, I experienced the size of the curriculum as:



## 5. How satisfied are you with the logical order of the topics presented in the module?



#### 8. Have you received digital teaching in the module?



### 8.a How satisfied are you with the digital teaching?



### 9. How much have you benefited from taking this module overall?