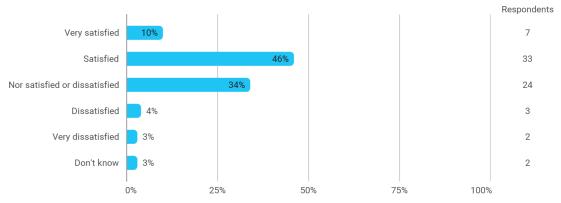

## 5. How satisfied are you with the logical order of the topics presented in the module?