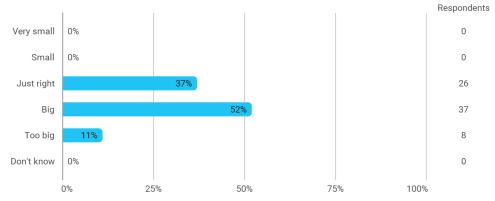

## 4. In relation to my own qualifications, I experienced the size of the curriculum as: