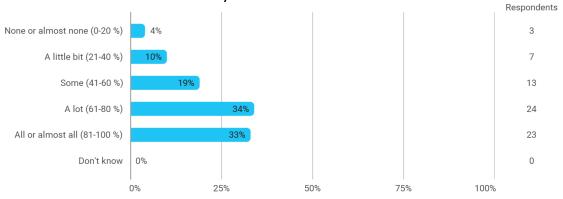

# BUSINESS SCHOOL AALBORG UNIVERSITY

## MODULE EVALUATION Organisation

Spring 2022
Bachelor in Economics and Business
Administration

2. semester

Response rate: 27 %

#### **Overall Status**



## 1. How many of the lectures for this module have you participated in?



### 2. How much of the curriculum have you read?



## 3. In relation to my own qualifications, I experienced the difficulty of the curriculum as:



## 4. In relation to my own qualifications, I experienced the size of the curriculum as:



## 5. How satisfied are you with the logical order of the topics presented in the module?



#### 8. Have you received digital teaching in the module?



### 8.a How satisfied are you with the digital teaching?



### 9. How much have you benefited from taking this module overall?