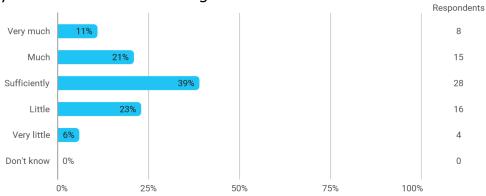

# BUSINESS SCHOOL AALBORG UNIVERSITY

## MODULE EVALUATION Organisation

Spring 2022
Bachelor in Economics and Business
Administration

2. semester

Response rate: 27 %

#### **Overall Status**



## 1. How many of the lectures for this module have you participated in?



### 2. How much of the curriculum have you read?



## 3. In relation to my own qualifications, I experienced the difficulty of the curriculum as:



## 4. In relation to my own qualifications, I experienced the size of the curriculum as:



## 5. How satisfied are you with the logical order of the topics presented in the module?



#### 8. Have you received digital teaching in the module?



### 8.a How satisfied are you with the digital teaching?



### 9. How much have you benefited from taking this module overall?