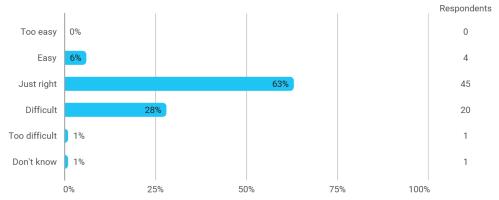

## 3. In relation to my own qualifications, I experienced the difficulty of the curriculum as: