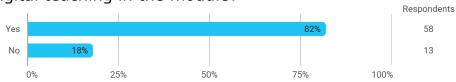

# BUSINESS SCHOOL AALBORG UNIVERSITY

## MODULE EVALUATION Organisation

Spring 2022
Bachelor in Economics and Business
Administration

2. semester

Response rate: 27 %

#### **Overall Status**



## 1. How many of the lectures for this module have you participated in?



### 2. How much of the curriculum have you read?



## 3. In relation to my own qualifications, I experienced the difficulty of the curriculum as:



## 4. In relation to my own qualifications, I experienced the size of the curriculum as:



## 5. How satisfied are you with the logical order of the topics presented in the module?



#### 8. Have you received digital teaching in the module?



### 8.a How satisfied are you with the digital teaching?



### 9. How much have you benefited from taking this module overall?