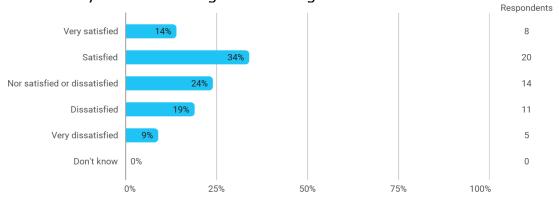

# BUSINESS SCHOOL AALBORG UNIVERSITY

## MODULE EVALUATION Organisation

Spring 2022
Bachelor in Economics and Business
Administration

2. semester

Response rate: 27 %

#### **Overall Status**



## 1. How many of the lectures for this module have you participated in?



### 2. How much of the curriculum have you read?



## 3. In relation to my own qualifications, I experienced the difficulty of the curriculum as:



## 4. In relation to my own qualifications, I experienced the size of the curriculum as:



## 5. How satisfied are you with the logical order of the topics presented in the module?



#### 8. Have you received digital teaching in the module?



### 8.a How satisfied are you with the digital teaching?



### 9. How much have you benefited from taking this module overall?