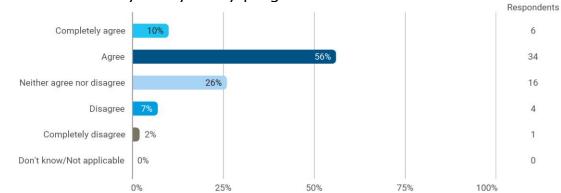

## Do you agree or disagree with the following statements? - I feel that there is a great academic community in my study programme

Have you personally– during this semester – experienced offensive behaviour and/or discrimination in connection with you studies (such as bullying, violence, sexual harassment, discrimination based on gender, ethnicity, etc.)?