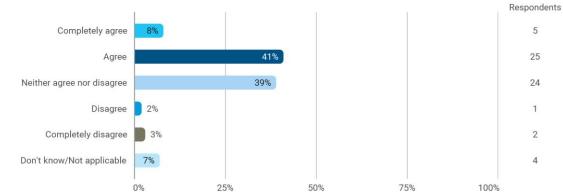

To what extend do you agree or disagree with the following statements? -Student workspaces are available to support the academic environment of my degree programme and campus in general

To what extend do you agree or disagree with the following statements? - The university offers good social facilities and spaces for taking breaks and socialising with fellow students