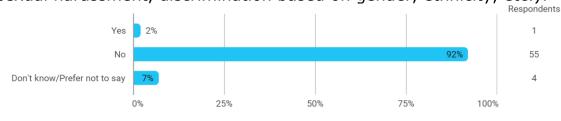

## Do you agree or disagree with the following statements? - I feel that there is a great academic community in my study programme

Have you personally– during this semester – experienced offensive behaviour and/or discrimination in connection with you studies (such as bullying, violence, sexual harassment, discrimination based on gender, ethnicity, etc.)?