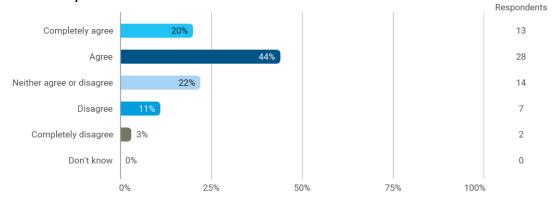

To what extent do you agree with the following statements? I felt satisfied in relation to: - The way lectures were scheduled and their duration

To what extend do you agree or disagree with the following statements? - The premises are suitable for teaching (equipment, indoor climate, interior design, etc.)