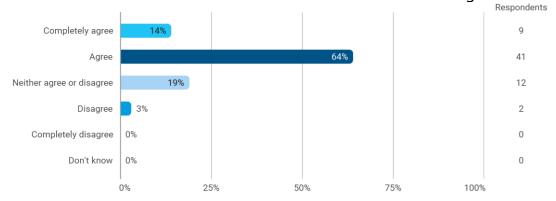

## **SEMESTER EVALUATION**

Spring 2023 Bachelor of Science (BSc) in Economics and Business Administration

2. semester

Response rate: 23 %

To what extent do you agree with the following statements? I felt satisfied in relation to: - How we were informed about the content of the teaching