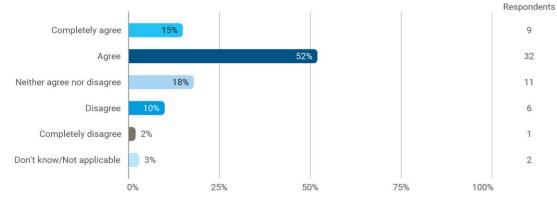

To what extent do you agree with the following statements? I felt satisfied in relation to: - The way lectures were scheduled and their duration

To what extend do you agree or disagree with the following statements? - The premises are suitable for teaching (equipment, indoor climate, interior design, etc.)