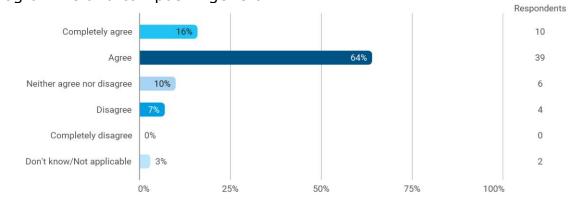

## **SEMESTER EVALUATION**

Spring 2023 Bachelor of Science (BSc) in Economics and Business Administration

2. semester

Response rate: 23 %

To what extent do you agree with the following statements? I felt satisfied in relation to: - How we were informed about the content of the teaching