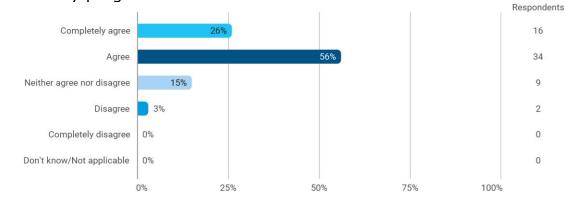

To what extend do you agree or disagree with the following statements? -Student workspaces are available to support the academic environment of my degree programme and campus in general

To what extend do you agree or disagree with the following statements? - The university offers good social facilities and spaces for taking breaks and socialising with fellow students