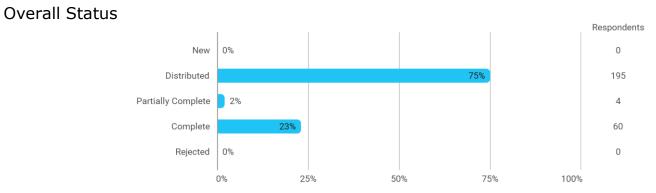

## **SEMESTER EVALUATION**

Spring 2023 Bachelor of Science (BSc) in Economics and Business Administration

2. semester

Response rate: 23 %

To what extent do you agree with the following statements? I felt satisfied in relation to: - How we were informed about the content of the teaching