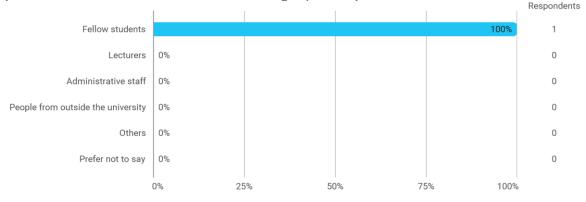

Who has subjected you to abusive behaviour/discrimination during your studies (select one or more of the following options)?