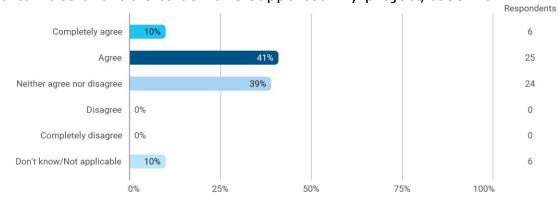

## **SEMESTER EVALUATION**

Spring 2023 Bachelor of Science (BSc) in Economics and Business Administration

2. semester

Response rate: 23 %

To what extent do you agree with the following statements? I felt satisfied in relation to: - How we were informed about the content of the teaching