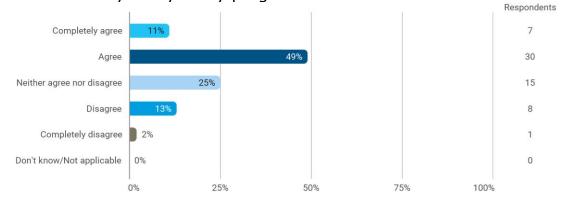

To what extend do you agree or disagree with the following statements? -Student workspaces are available to support the academic environment of my degree programme and campus in general

To what extend do you agree or disagree with the following statements? - The university offers good social facilities and spaces for taking breaks and socialising with fellow students