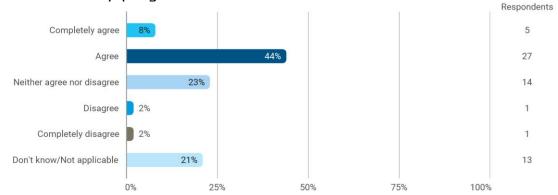

To what extend do you agree or disagree with the following statements? -Student workspaces are available to support the academic environment of my degree programme and campus in general

To what extend do you agree or disagree with the following statements? - The university offers good social facilities and spaces for taking breaks and socialising with fellow students