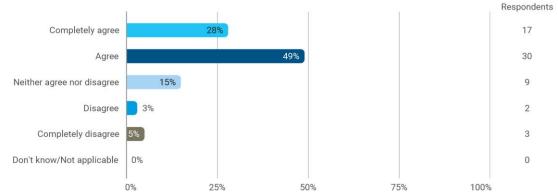

To what extent do you agree with the following statements? I felt satisfied in relation to: - The way lectures were scheduled and their duration

To what extend do you agree or disagree with the following statements? - The premises are suitable for teaching (equipment, indoor climate, interior design, etc.)