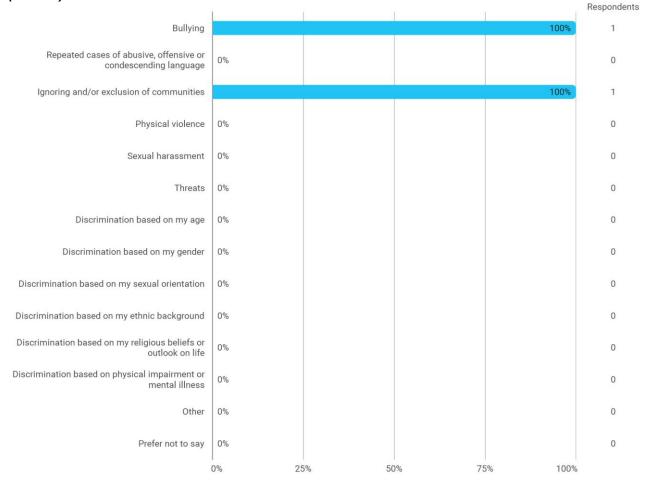

## Which type(s) of abusive behaviour and/or discrimination have you experienced during your studies (Choose one or more of the following options)?

Which type(s) of abusive behaviour and/or discrimination have you experienced during your studies (Choose one or more of the following options)? - Other