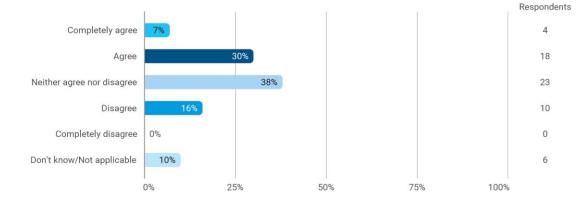

To what extent do you agree with the following statements? I felt satisfied in relation to: - The way lectures were scheduled and their duration

To what extend do you agree or disagree with the following statements? - The premises are suitable for teaching (equipment, indoor climate, interior design, etc.)