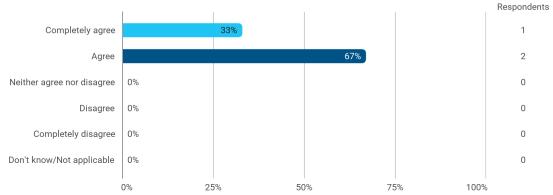

To what extend do you agree or disagree with the following statements? - The premises are suitable for teaching (equipment, indoor climate, interior design, etc.)

To what extend do you agree or disagree with the following statements? - Student workspaces are available to support the academic environment of my degree programme and campus in general