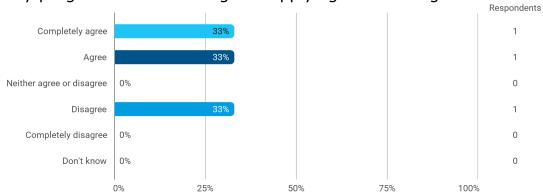

Do you agree or disagree with the following statements? - I feel that there is a great sense of community in my study programme

Do you agree or disagree with the following statements? - I feel that there is a great academic community in my study programme