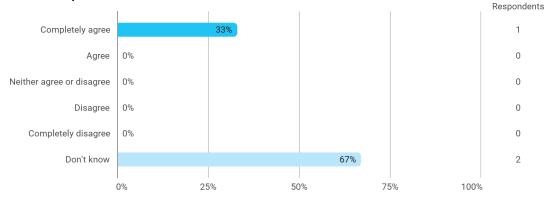

#### **Overall Status**

To what extent do you agree with the following statements? I felt satisfied in relation to: - How we were informed about the content of the teaching

To what extent do you agree with the following statements? I felt satisfied in relation to: - The way lectures were scheduled and their duration