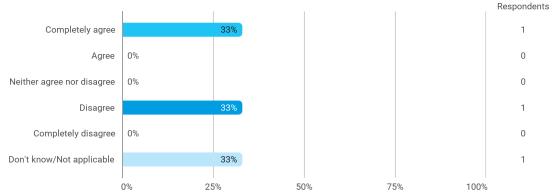

To what extend do you agree or disagree with the following statements? - The premises are suitable for teaching (equipment, indoor climate, interior design, etc.)

To what extend do you agree or disagree with the following statements? - Student workspaces are available to support the academic environment of my degree programme and campus in general