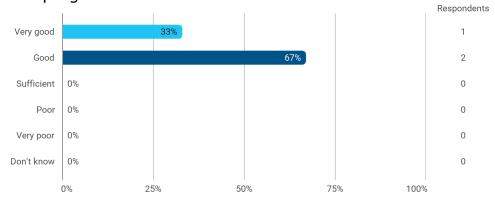

## How do you rate: - The progression in the education

To what extent has the education lived up to your expectations?