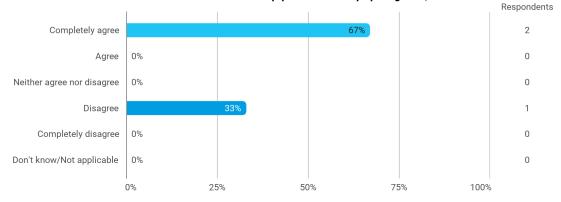

To what extend do you agree or disagree with the following statements? - The premises are suitable for teaching (equipment, indoor climate, interior design, etc.)

To what extend do you agree or disagree with the following statements? - Student workspaces are available to support the academic environment of my degree programme and campus in general