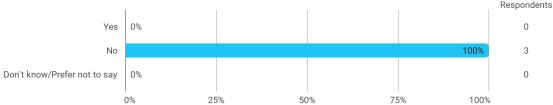

Have you personally—during this semester - experienced offensive behaviour and/or discrimination in connection with your studies (such as bullying, violence, sexual harassment, discrimination based on gender, ethnicity, etc.)?