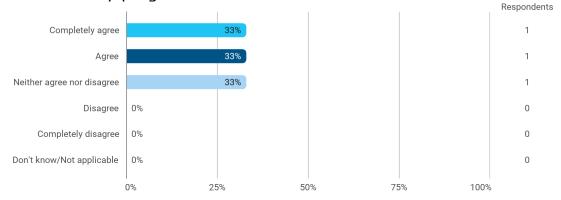

#### **Overall Status**

To what extent do you agree with the following statements? I felt satisfied in relation to: - How we were informed about the content of the teaching

To what extent do you agree with the following statements? I felt satisfied in relation to: - The way lectures were scheduled and their duration