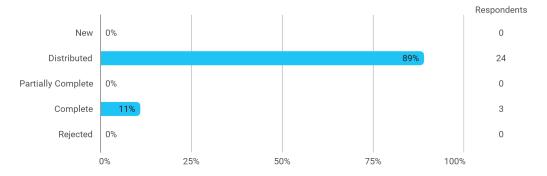

## **SEMESTER AND EDUCATION EVALUATION**

# Spring 2024 MSc in Economics and Business Administration (Marketing and Sales)

## 4. semester

Response rate: 11%

#### **Overall Status**



To what extent do you agree with the following statements? I felt satisfied in relation to: - How we were informed about the content of the teaching



To what extent do you agree with the following statements? I felt satisfied in relation to: - The way lectures were scheduled and their duration



To what extend do you agree or disagree with the following statements? - The premises are suitable for teaching (equipment, indoor climate, interior design, etc.)



To what extend do you agree or disagree with the following statements? - Student workspaces are available to support the academic environment of my degree programme and campus in general



To what extend do you agree or disagree with the following statements? - The university offers good social facilities and spaces for taking br