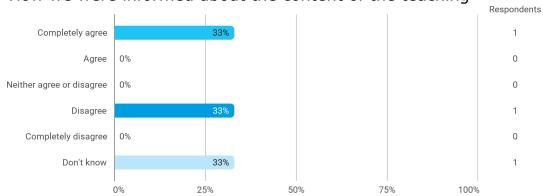

#### **Overall Status**

To what extent do you agree with the following statements? I felt satisfied in relation to: - How we were informed about the content of the teaching

To what extent do you agree with the following statements? I felt satisfied in relation to: - The way lectures were scheduled and their duration