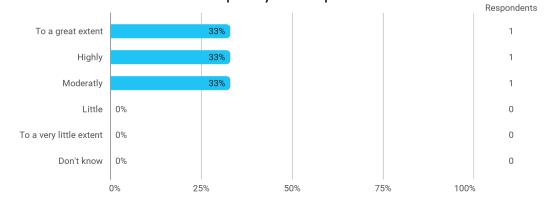

## How do you rate: - The progression in the education

To what extent has the education lived up to your expectations?