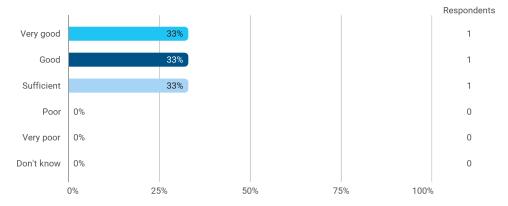

: - working with problembased learning



To what extent do you agree that you have acquired these competencies during the study programme: - choosing and applying relevant digital tools



To what extent do you agree that you have acquired these competencies during the study programme: - organizing projectbased work



To what extent do you agree that you have acquired these competencies during the study programme: - collaborating in groups on an academic and professional basis



To what extent do you agree that you have acquired these competencies during the study programme: - converting and communicating scientific work in practice



How did you experience the overall level of difficulty of the education?



How do you rate: - The connection between the individual semesters of the





## How do you rate: - The progression in the education



To what extent has the education lived up to your expectations?