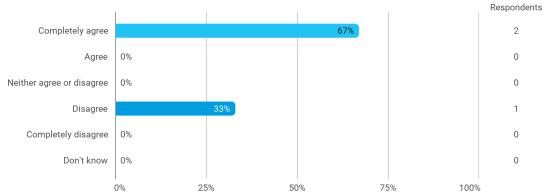

#### **Overall Status**

To what extent do you agree with the following statements? I felt satisfied in relation to: - How we were informed about the content of the teaching

To what extent do you agree with the following statements? I felt satisfied in relation to: - The way lectures were scheduled and their duration