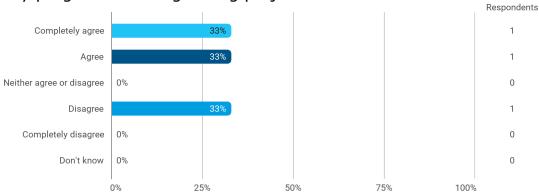

#### **Overall Status**

To what extent do you agree with the following statements? I felt satisfied in relation to: - How we were informed about the content of the teaching

To what extent do you agree with the following statements? I felt satisfied in relation to: - The way lectures were scheduled and their duration