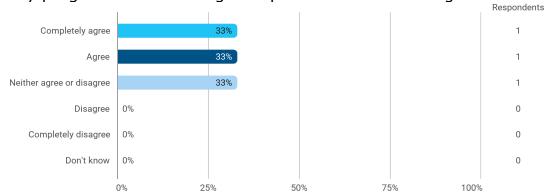

To what extend do you agree or disagree with the following statements? - The digital opportunities avail-able to us have supported social contact with my fellow students

Do you agree or disagree with the following statements? - I feel comfortable in my chosen study programme