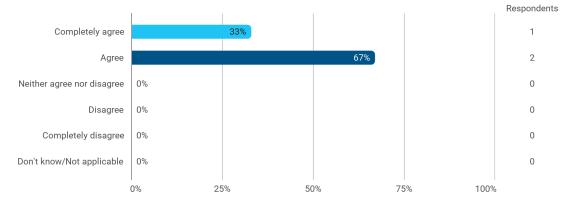

#### **Overall Status**

To what extent do you agree with the following statements? I felt satisfied in relation to: - How we were informed about the content of the teaching

To what extent do you agree with the following statements? I felt satisfied in relation to: - The way lectures were scheduled and their duration