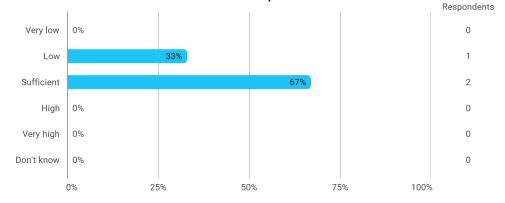

To what extent do you agree that you have acquired these competencies during the study programme: - converting and communicating scientific work in practice

How did you experience the overall level of difficulty of the education?