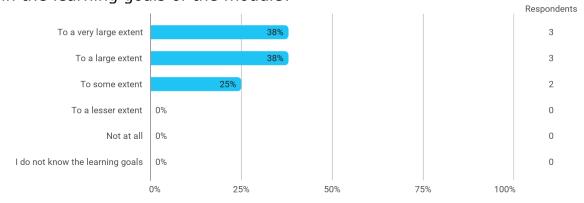

## **Overall Status**

In relation to my own qualifications, I experienced the difficulty of the curriculum as:

Do you have any other comments on the curriculum?

To what extent do you experience that you have gained the competencies defined in the learning goals of the module?