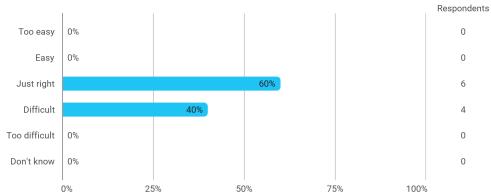

## **Overall Status**

In relation to my own qualifications, I experienced the difficulty of the curriculum as:

Do you have any other comments on the curriculum?

To what extent do you experience that you have gained the competencies defined in the learning goals of the module?