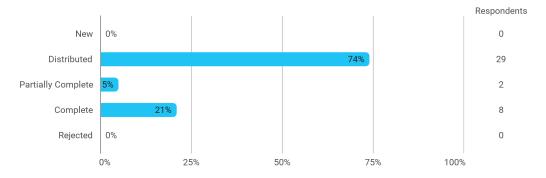

## **Overall Status**

In relation to my own qualifications, I experienced the difficulty of the curriculum as:

Do you have any other comments on the curriculum?

To what extent do you experience that you have gained the competencies defined in the learning goals of the module?