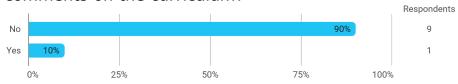

## **Overall Status**

In relation to my own qualifications, I experienced the difficulty of the curriculum as:

Do you have any other comments on the curriculum?

To what extent do you experience that you have gained the competencies defined in the learning goals of the module?