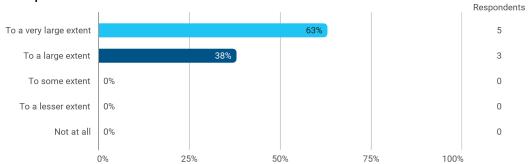

To what extent do you experience: - that the lecturers are good at explaining academic points clearly?

To what extent do you experience: - that the lecturers use practical examples to explain difficult points?