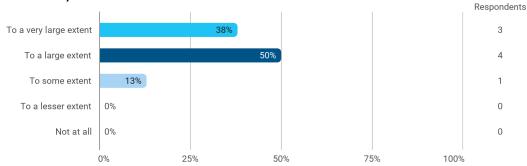

## **Overall Status**

In relation to my own qualifications, I experienced the difficulty of the curriculum as:

Do you have any other comments on the curriculum?

To what extent do you experience that you have gained the competencies defined in the learning goals of the module?