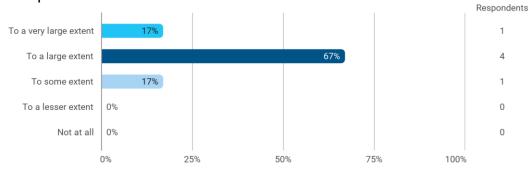

To what extent do you experience: - that the lecturers are good at explaining academic points clearly?

To what extent do you experience: - that the lecturers use practical examples to explain difficult points?