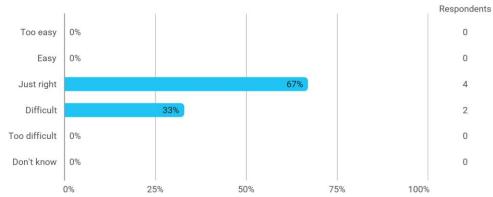

## **Overall Status**

In relation to my own qualifications, I experienced the difficulty of the curriculum as:

Do you have any other comments on the curriculum?

To what extent do you experience that you have gained the competencies defined in the learning goals of the module?