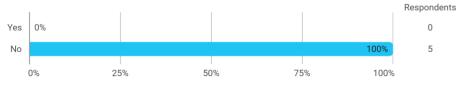

## **Overall Status**

In relation to my own qualifications, I experienced the difficulty of the curriculum as:

Do you have any other comments on the curriculum?

To what extent do you experience that you have gained the competencies defined in the learning goals of the module?