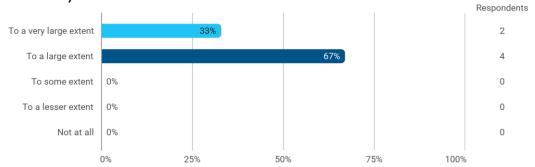

To what extent do you experience: - that the lecturers are good at explaining academic points clearly?

To what extent do you experience: - that the lecturers use practical examples to explain difficult points?