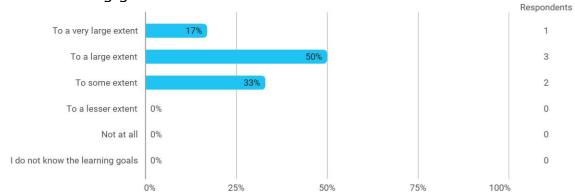

## **Overall Status**

In relation to my own qualifications, I experienced the difficulty of the curriculum as:

Do you have any other comments on the curriculum?

To what extent do you experience that you have gained the competencies defined in the learning goals of the module?