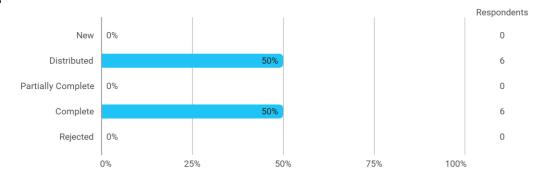

## **Overall Status**

In relation to my own qualifications, I experienced the difficulty of the curriculum as:

Do you have any other comments on the curriculum?

To what extent do you experience that you have gained the competencies defined in the learning goals of the module?