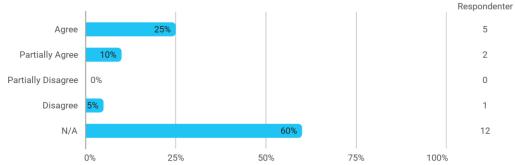

The following activities have developed me academically during the semester: - Academic discussions with teachers

The following activities have developed me academically during the semester: - Practical exercises and experiments