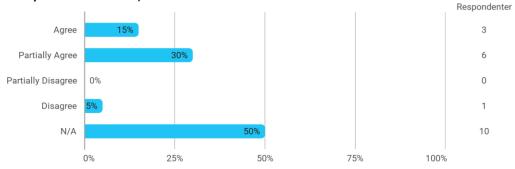

I experience the problem-based and project-oriented form of teaching as conducive to the development of: - My ability to organize a longer work process and "reach the goal" on time

The following questions pertain to the semester as a whole: - I have received sufficient practical information about the semester's activities