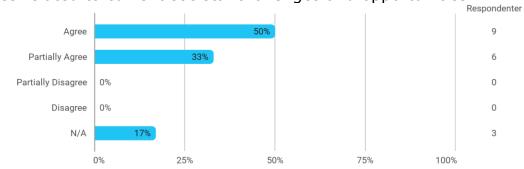

I experience the problem-based and project-oriented form of teaching as conducive to the development of: - My ability to organize a longer work process and "reach the goal" on time

The following questions pertain to the semester as a whole: - I have received sufficient practical information about the semester's activities