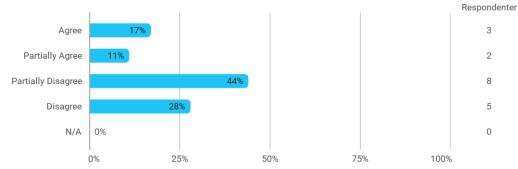

I experience the problem-based and project-oriented form of teaching as conducive to the development of: - My ability to organize a longer work process and "reach the goal" on time

The following questions pertain to the semester as a whole: - I have received sufficient practical information about the semester's activities