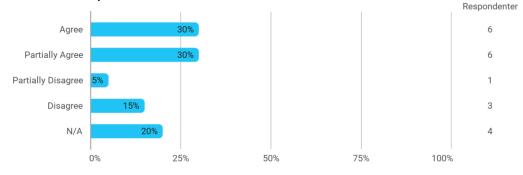

I experience the problem-based and project-oriented form of teaching as conducive to the development of: - My ability to identify and formulate problems

I experience the problem-based and project-oriented form of teaching as conducive to the development of: - My ability to attack and process problems