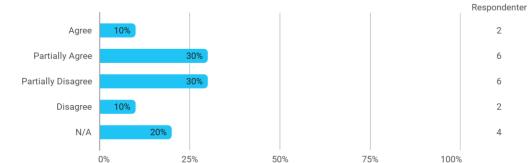

When I reflect on my own efforts, I have: - Prepared myself prior to the project group work

I experience the problem-based and project-oriented form of teaching as conducive to the development of: - My professional skills