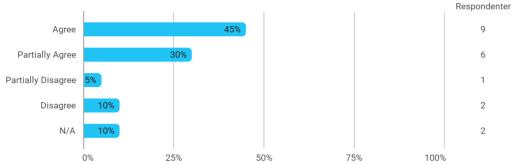

The following activities have developed me academically during the semester: - Academic discussions with teachers

The following activities have developed me academically during the semester: - Practical exercises and experiments