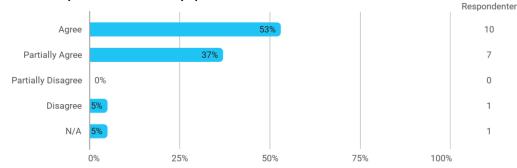

## When I reflect on my own efforts, I have: - Been active in lectures

When I reflect on my own efforts, I have: - Participated actively in the project group work

When I reflect on my own efforts, I have: - Prepared myself ahead of class