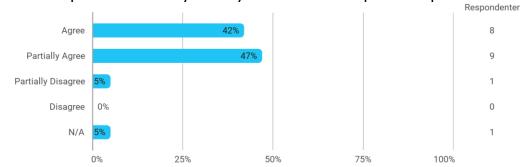

I experience the problem-based and project-oriented form of teaching as conducive to the development of: - My ability to organize a longer work process and "reach the goal" on time

The following questions pertain to the semester as a whole: - I have received sufficient practical information about the semester's activities