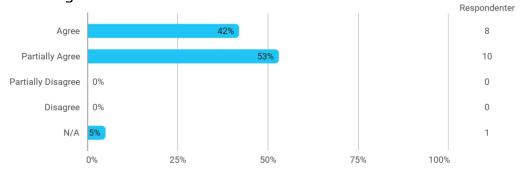

The following questions pertain to the semester as a whole: - I feel that the semester has given me the opportunity to engage in current issues relevant to external partners

The following questions pertain to the semester as a whole: - I feel that I have addressed issues related to current societal challenges and opportunities