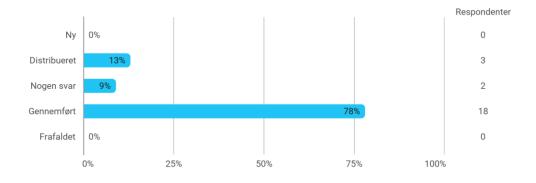

## Samlet status



## I have developed myself academically during the semester



The following activities have developed me academically during the semester: - Project work



The following activities have developed me academically during the semester: - Academic discussions with fellow students



The following activities have developed me academically during the semester: - Academic discussions with teachers



The following activities have developed me academically during the semester: - Practical exercises and experiments



## When I reflect on my own efforts, I have: - Been active in lectures



When I reflect on my own efforts, I have: - Participated actively in the project group work





When I reflect on my own efforts, I have: - Prepared myself ahead of class

When I reflect on my own efforts,