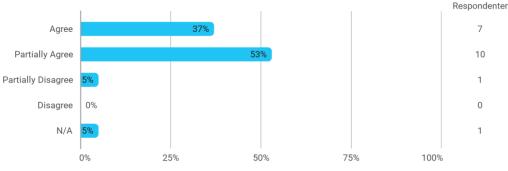

When I reflect on my own efforts, I have: - Prepared myself prior to the project group work

I experience the problem-based and project-oriented form of teaching as conducive to the development of: - My professional skills