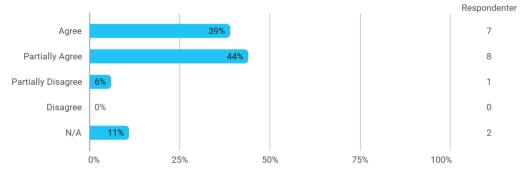

The following questions pertain to the semester as a whole: - I feel that the modules have supported the project work