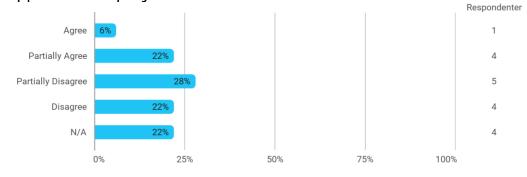

The following questions pertain to the semester as a whole: - I feel that the semester has given me the opportunity to engage in current issues relevant to external partners

The following questions pertain to the semester as a whole: - I feel that I have addressed issues related to current societal challenges and opportunities