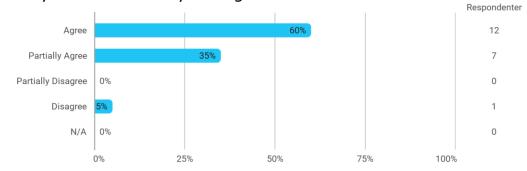

## I have developed myself academically during the semester

The following activities have developed me academically during the semester: - Project work

The following activities have developed me academically during the semester: - Academic discussions with fellow students