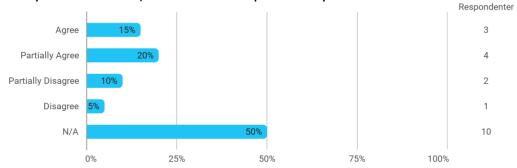

## I have developed myself academically during the semester

The following activities have developed me academically during the semester: - Project work

The following activities have developed me academically during the semester: - Academic discussions with fellow students