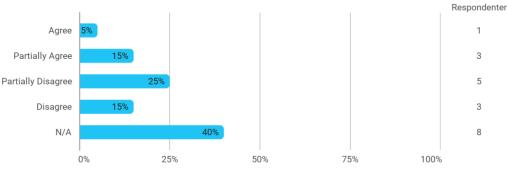

## When I reflect on my own efforts, I have: - Been active in lectures

When I reflect on my own efforts, I have: - Participated actively in the project group work

When I reflect on my own efforts, I have: - Prepared myself ahead of class