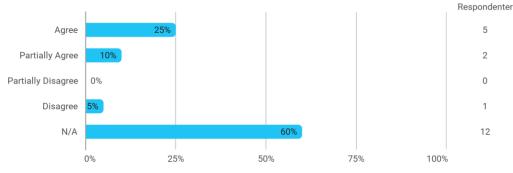

I experience the problem-based and project-oriented form of teaching as conducive to the development of: - My ability to organize a longer work process and "reach the goal" on time

The following questions pertain to the semester as a whole: - I have received sufficient practical information about the semester's activities