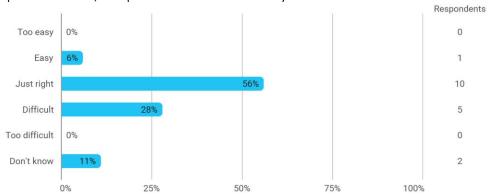

## How much of the curriculum have you read?

In relation to my own qualifications, I experienced the difficulty of the curriculum as:

In relation to my own qualifications, I experienced the size of the curriculum as: