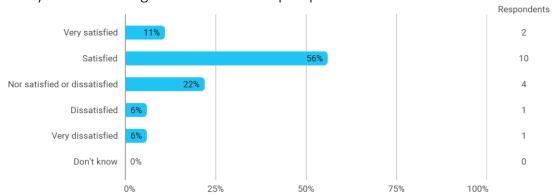

How satisfied are you with the logical order of the topics presented in the module?

How would you rate the following teacher's ability to communicate the knowledge? - A

How would you rate the following teacher's ability to communicate the knowledge? - B