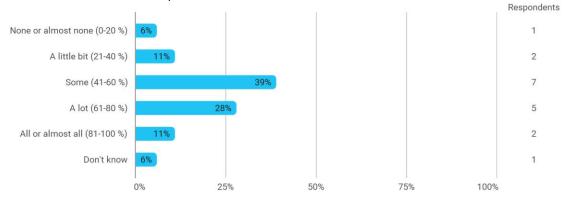

## How much of the curriculum have you read?

In relation to my own qualifications, I experienced the difficulty of the curriculum as:

In relation to my own qualifications, I experienced the size of the curriculum as: