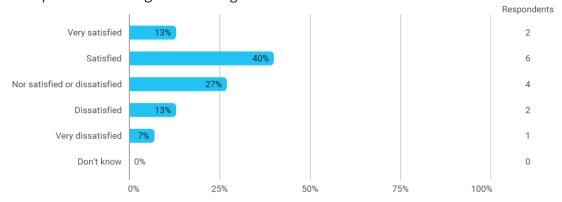

Have you received digital teaching in the module?

How satisfied are you with the digital teaching?

How much have you benefited from taking this module overall?