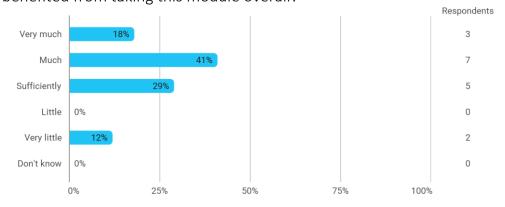

Have you received digital teaching in the module?

How satisfied are you with the digital teaching?

How much have you benefited from taking this module overall?