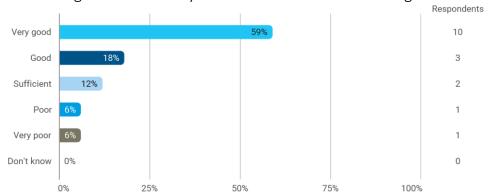

How satisfied are you with the logical order of the topics presented in the module?

How would you rate the following teacher's ability to communicate the knowledge? - A

How would you rate the following teacher's ability to communicate the knowledge? - B