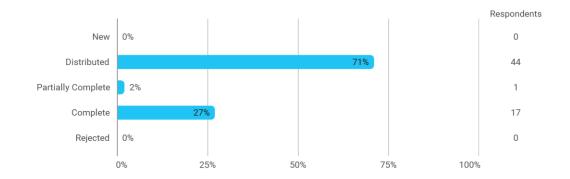

# **MODULE EVALUATION Information Technology in Business**

# Spring 2023 Bachelor of Science (BSc) in Economics and Business Administration

6. semester

Response rate: 27 %

#### **Overall Status**



### How many of the lectures for this module have you participated in?



## How much of the curriculum have you read?



In relation to my own qualifications, I experienced the difficulty of the curriculum as:



In relation to my own qualifications, I experienced the size of the curriculum as:



How satisfied are you with the logical order of the topics presented in the module?



How would you rate the following teacher's ability to communicate the knowledge? - A



How would you rate the following teacher's ability to communicate the knowledge? - B



Have you received digital teaching in the module?



How satisfied are you with the digital teaching?



How much have you benefited from taking this module overall?