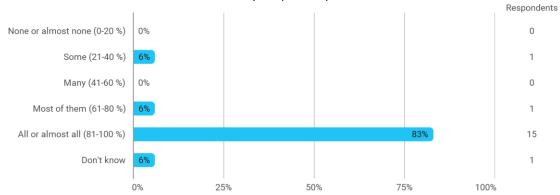

# **MODULE EVALUATION Information Technology in Business**

# Spring 2023 Bachelor of Science (BSc) in Economics and Business Administration

6. semester

Response rate: 27 %

#### **Overall Status**



### How many of the lectures for this module have you participated in?



## How much of the curriculum have you read?



In relation to my own qualifications, I experienced the difficulty of the curriculum as:



In relation to my own qualifications, I experienced the size of the curriculum as:



How satisfied are you with the logical order of the topics presented in the module?



How would you rate the following teacher's ability to communicate the knowledge? - A



How would you rate the following teacher's ability to communicate the knowledge? - B



Have you received digital teaching in the module?



How satisfied are you with the digital teaching?



How much have you benefited from taking this module overall?