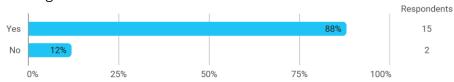

Have you received digital teaching in the module?

How satisfied are you with the digital teaching?

How much have you benefited from taking this module overall?