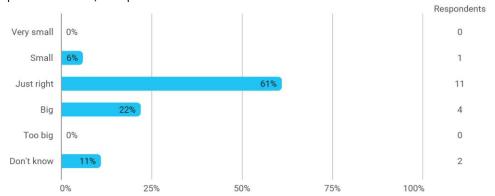

## How much of the curriculum have you read?

In relation to my own qualifications, I experienced the difficulty of the curriculum as:

In relation to my own qualifications, I experienced the size of the curriculum as: