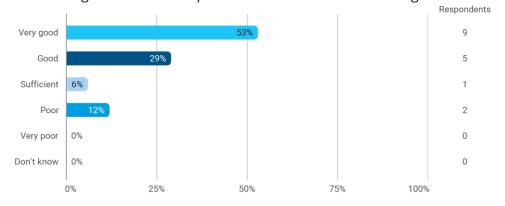

How satisfied are you with the logical order of the topics presented in the module?

How would you rate the following teacher's ability to communicate the knowledge? - A

How would you rate the following teacher's ability to communicate the knowledge? - B