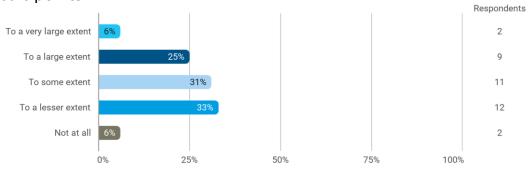

## **Overall Status**

In relation to my own qualifications, I experienced the difficulty of the curriculum as:

Do you have any other comments on the curriculum?

To what extent do you experience that you have gained the competencies defined in the learning goals of the module?