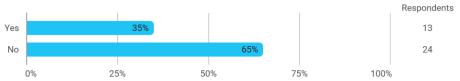

## **Overall Status**

In relation to my own qualifications, I experienced the difficulty of the curriculum as:

Do you have any other comments on the curriculum?

To what extent do you experience that you have gained the competencies defined in the learning goals of the module?