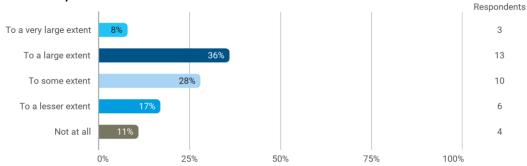

## **Overall Status**

In relation to my own qualifications, I experienced the difficulty of the curriculum as:

Do you have any other comments on the curriculum?

To what extent do you experience that you have gained the competencies defined in the learning goals of the module?