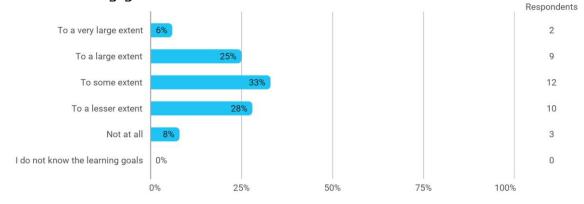

## **Overall Status**

In relation to my own qualifications, I experienced the difficulty of the curriculum as:

Do you have any other comments on the curriculum?

To what extent do you experience that you have gained the competencies defined in the learning goals of the module?