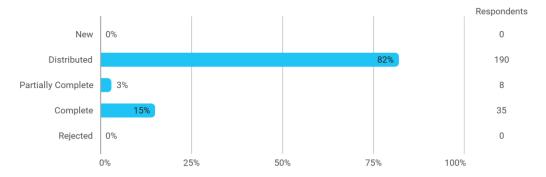

## **Overall Status**

In relation to my own qualifications, I experienced the difficulty of the curriculum as:

Do you have any other comments on the curriculum?

To what extent do you experience that you have gained the competencies defined in the learning goals of the module?