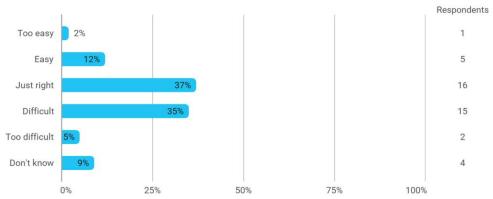

## **Overall Status**

In relation to my own qualifications, I experienced the difficulty of the curriculum as:

Do you have any other comments on the curriculum?

To what extent do you experience that you have gained the competencies defined in the learning goals of the module?