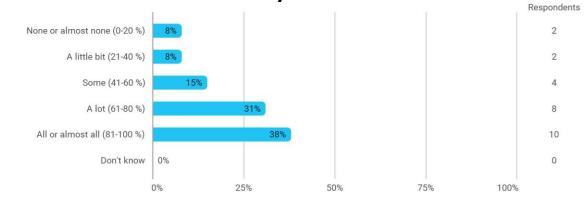

# **BUSINESS SCHOOL** AALBORG UNIVERSITY

**TEACHING EVALUATION** 

Fall 2020 BSc in economics and business administration 5. semester

#### Content

This teaching evaluation consists of evaluations of the following modules

#### 1. Corporate finance

#### **1.** How many of the lectures for this module have you participated in?



#### 2. How much of the curriculum have you read?



## **3.** In relation to my own qualifications, I experienced the difficulty of the curriculum as:



## 4. In relation to my own qualifications, I experienced the size of the curriculum as:



## **5.** How satisfied are you with the logical order of the topics presented in the module?



### 7. How would you rate the teachers' ability to communicate the knowledge?







### 11. Have you received digital teaching in the module?



### 11.a How satisfied are you with the digital teaching?



### 12. How much have you benefited from taking this module overall?