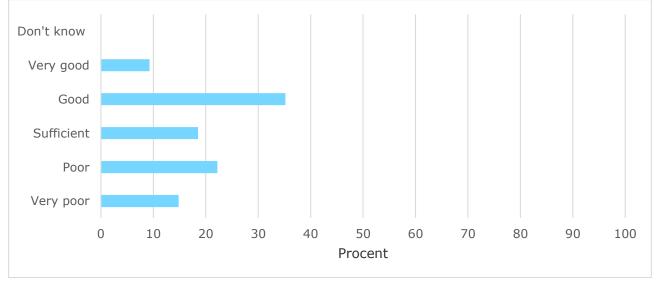

# **BUSINESS SCHOOL** AALBORG UNIVERSITY

**TEACHING EVALUATION** 

Fall 2020 BSc in economics and business administration 5. semester

#### Content

This teaching evaluation consists of evaluations of the following modules

#### 1. Corporate finance

#### **1.** How many of the lectures for this module have you participated in?



#### 2. How much of the curriculum have you read?



## **3.** In relation to my own qualifications, I experienced the difficulty of the curriculum as:



## 4. In relation to my own qualifications, I experienced the size of the curriculum as:



## **5.** How satisfied are you with the logical order of the topics presented in the module?



### 7. How would you rate the teachers' ability to communicate the knowledge?







### 11. Have you received digital teaching in the module?



### 11.a How satisfied are you with the digital teaching?



### 12. How much have you benefited from taking this module overall?