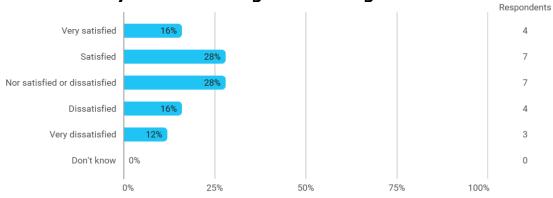

## **5.** How satisfied are you with the logical order of the topics presented in the module?