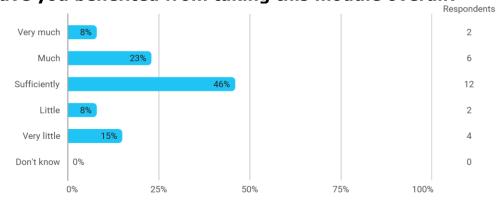

teaching evaluation consists of evaluations of the following modules

#### 1. Corporate finance

#### **1.** How many of the lectures for this module have you participated in?



#### 2. How much of the curriculum have you read?



## **3.** In relation to my own qualifications, I experienced the difficulty of the curriculum as:



## 4. In relation to my own qualifications, I experienced the size of the curriculum as:



## **5.** How satisfied are you with the logical order of the topics presented in the module?



### 7. How would you rate the teachers' ability to communicate the knowledge?







### 11. Have you received digital teaching in the module?



### 11.a How satisfied are you with the digital teaching?



### 12. How much have you benefited from taking this module overall?