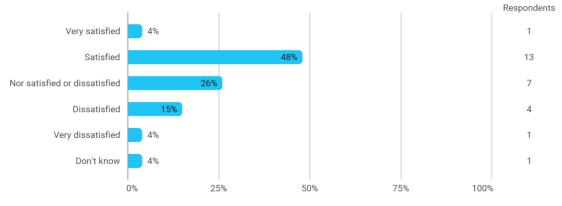

## **5.** How satisfied are you with the logical order of the topics presented in the module?