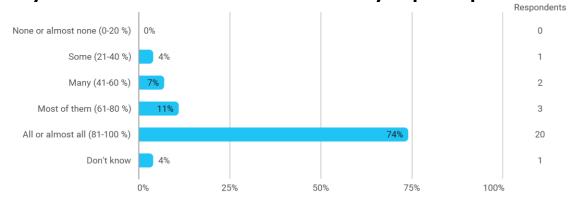

# **BUSINESS SCHOOL** AALBORG UNIVERSITY

**TEACHING EVALUATION** 

Fall 2020 BSc in economics and business administration 5. semester

#### Content

This teaching evaluation consists of evaluations of the following modules

#### 1. Corporate finance

#### **1.** How many of the lectures for this module have you participated in?



#### 2. How much of the curriculum have you read?



## **3.** In relation to my own qualifications, I experienced the difficulty of the curriculum as:



## 4. In relation to my own qualifications, I experienced the size of the curriculum as:



## **5.** How satisfied are you with the logical order of the topics presented in the module?



### 7. How would you rate the teachers' ability to communicate the knowledge?







### 11. Have you received digital teaching in the module?



### 11.a How satisfied are you with the digital teaching?



### 12. How much have you benefited from taking this module overall?