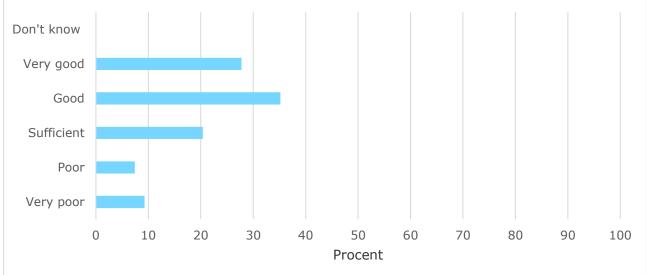

# **BUSINESS SCHOOL** AALBORG UNIVERSITY

**TEACHING EVALUATION** 

Fall 2020 BSc in economics and business administration 5. semester

#### Content

This teaching evaluation consists of evaluations of the following modules

#### 1. Corporate finance

#### **1.** How many of the lectures for this module have you participated in?



#### 2. How much of the curriculum have you read?



## **3.** In relation to my own qualifications, I experienced the difficulty of the curriculum as:



## 4. In relation to my own qualifications, I experienced the size of the curriculum as:



## **5.** How satisfied are you with the logical order of the topics presented in the module?



### 7. How would you rate the teachers' ability to communicate the knowledge?







### 11. Have you received digital teaching in the module?



### 11.a How satisfied are you with the digital teaching?



### 12. How much have you benefited from taking this module overall?