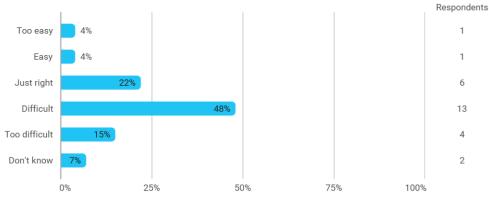

## **3.** In relation to my own qualifications, I experienced the difficulty of the curriculum as: