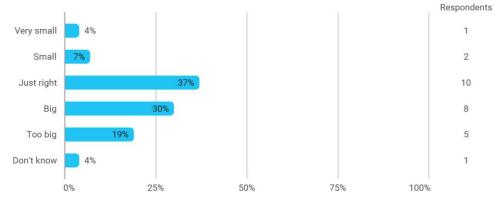

## 4. In relation to my own qualifications, I experienced the size of the curriculum as: