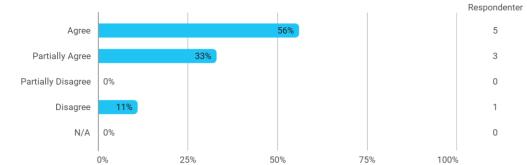

I experience the problem-based and project-oriented form of teaching as conducive to the development of: - My ability to organize a longer work process and "reach the goal" on time

The following questions pertain to the semester as a whole: - I have received sufficient practical information about the semester's activities