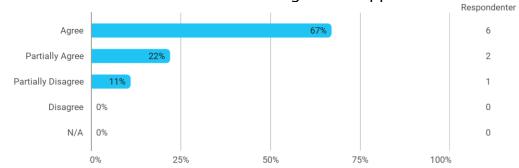

The following questions pertain to the semester as a whole: - I feel that the semester has given me the opportunity to engage in current issues relevant to external partners

The following questions pertain to the semester as a whole: - I feel that I have addressed issues related to current societal challenges and opportunities