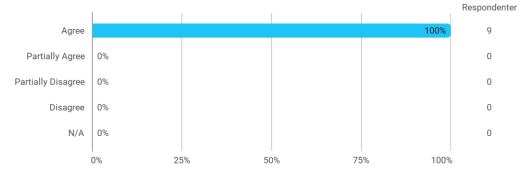

The following activities have developed me academically during the semester: - Practical exercises and experiments

When I reflect on my own efforts, I have: - Participated actively in the project group work