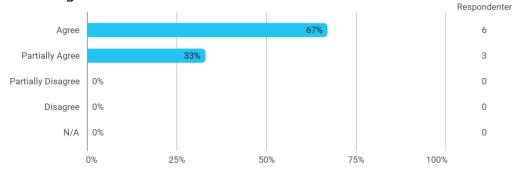

When I reflect on my own efforts, I have: - Prepared myself prior to the project group work

I experience the problem-based and project-oriented form of teaching as conducive to the development of: - My professional skills