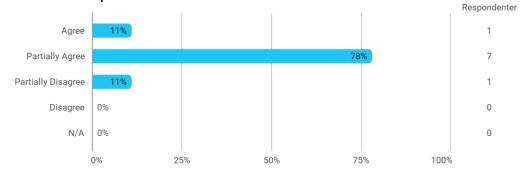

I experience the problem-based and project-oriented form of teaching as conducive to the development of: - My ability to organize a longer work process and "reach the goal" on time

The following questions pertain to the semester as a whole: - I have received sufficient practical information about the semester's activities