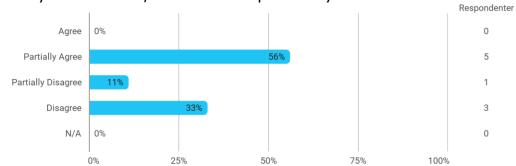

The following questions pertain to the semester as a whole: - I feel that the modules have supported the project work