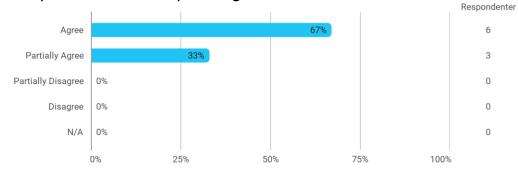

When I reflect on my own efforts, I have: - Prepared myself prior to the project group work

I experience the problem-based and project-oriented form of teaching as conducive to the development of: - My professional skills