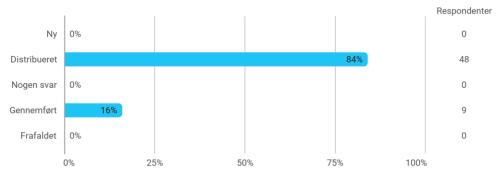

## Samlet status



## I have developed myself academically during the semester



The following activities have developed me academically during the semester: - Project work



## The following activities have developed me academically during the semester: - Academic discussions with fellow students



The following activities have developed me academically during the semester: - Academic discussions with teachers



The following activities have developed me academically during the semester: - Practical exercises and experiments







When I reflect on my own efforts, I have: - Participated actively in the project group work







When I reflect on my own efforts, I have: - Prepared myself prior to the project group work



I experience the problem-based and project-oriented form of teaching as conduciv