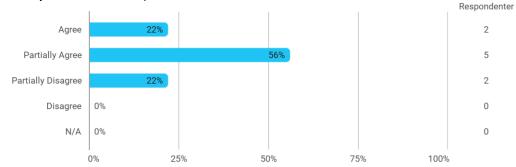

The following questions pertain to the semester as a whole: - I feel that the semester has given me the opportunity to engage in current issues relevant to external partners

The following questions pertain to the semester as a whole: - I feel that I have addressed issues related to current societal challenges and opportunities