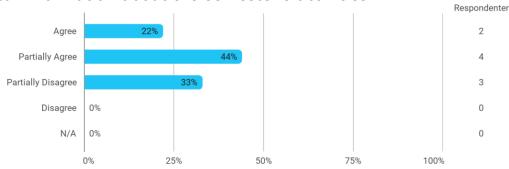

I experience the problem-based and project-oriented form of teaching as conducive to the development of: - My ability to organize a longer work process and "reach the goal" on time

The following questions pertain to the semester as a whole: - I have received sufficient practical information about the semester's activities