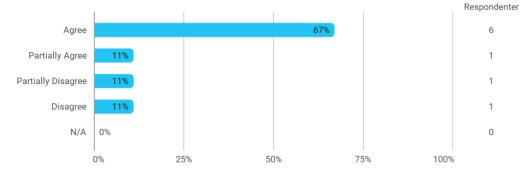

I experience the problem-based and project-oriented form of teaching as conducive to the development of: - My ability to identify and formulate problems

I experience the problem-based and project-oriented form of teaching as conducive to the development of: - My ability to attack and process problems