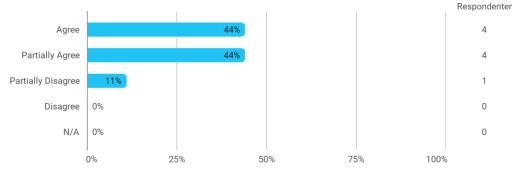

The following questions pertain to the semester as a whole: - I feel that the semester has given me the opportunity to engage in current issues relevant to external partners

The following questions pertain to the semester as a whole: - I feel that I have addressed issues related to current societal challenges and opportunities