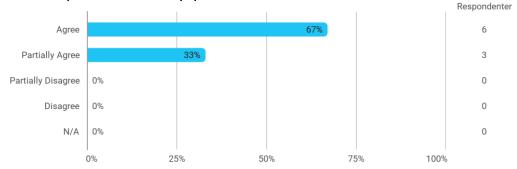

## The following activities have developed me academically during the semester: - Academic discussions with fellow students

The following activities have developed me academically during the semester: - Academic discussions with teachers