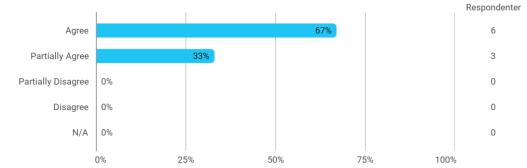

## I have developed myself academically during the semester

The following activities have developed me academically during the semester: - Project work