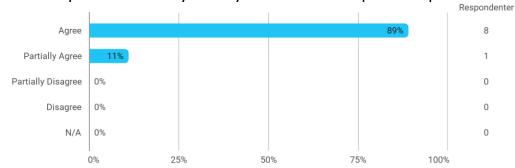

The following activities have developed me academically during the semester: - Practical exercises and experiments

When I reflect on my own efforts, I have: - Participated actively in the project group work