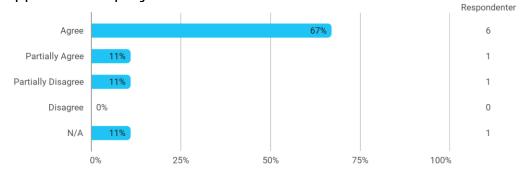

The following questions pertain to the semester as a whole: - I feel that the modules have supported the project work