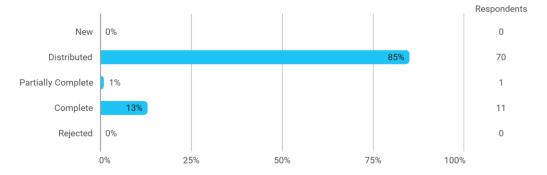

## **Overall Status**

In relation to my own qualifications, I experienced the difficulty of the curriculum as:

Do you have any other comments on the curriculum?

To what extent do you experience that you have gained the competencies defined in the learning goals of the module?