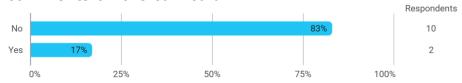

## **Overall Status**

In relation to my own qualifications, I experienced the difficulty of the curriculum as:

Do you have any other comments on the curriculum?

To what extent do you experience that you have gained the competencies defined in the learning goals of the module?