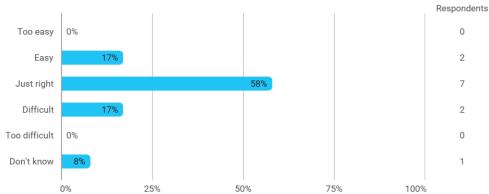

## **Overall Status**

In relation to my own qualifications, I experienced the difficulty of the curriculum as:

Do you have any other comments on the curriculum?

To what extent do you experience that you have gained the competencies defined in the learning goals of the module?