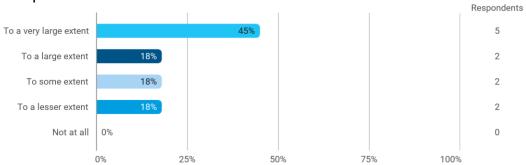

To what extent do you experience: - that the lecturers are good at explaining academic points clearly?

To what extent do you experience: - that the lecturers use practical examples to explain difficult points?