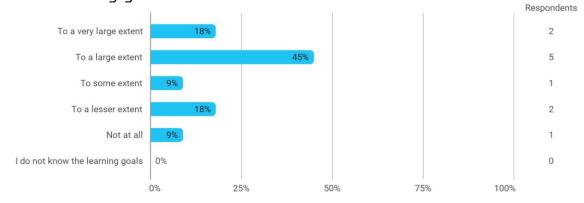

## **Overall Status**

In relation to my own qualifications, I experienced the difficulty of the curriculum as:

Do you have any other comments on the curriculum?

To what extent do you experience that you have gained the competencies defined in the learning goals of the module?