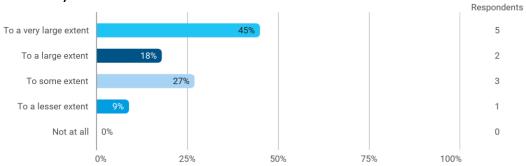

## **Overall Status**

In relation to my own qualifications, I experienced the difficulty of the curriculum as:

Do you have any other comments on the curriculum?

To what extent do you experience that you have gained the competencies defined in the learning goals of the module?