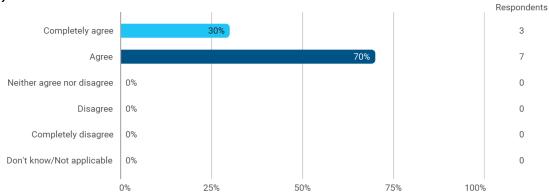

#### **Overall Status**

1. How many hours per week have you spent on average this semester (including preparation time)?

3. To what extent do you agree with the following statements? I felt satisfied in relation to: - 3.a How we were informed about the content of the teaching