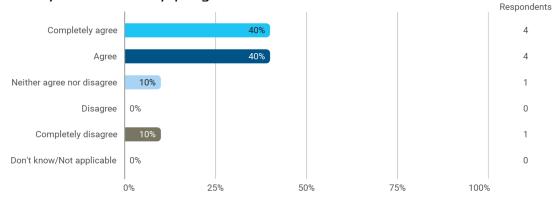

3. To what extent do you agree with the following statements? I felt satisfied in relation to: - 3.b The way lectures were scheduled and their duration

4. To what extend do you agree or disagree with the following statements? - 4.a The premises are suitable for teaching (equipment, indoor climate, interior design, etc.)