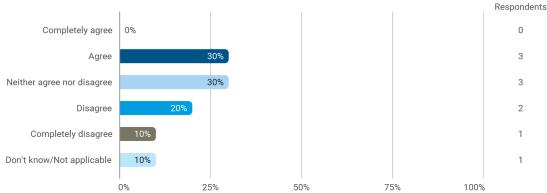

3. To what extent do you agree with the following statements? I felt satisfied in relation to: - 3.b The way lectures were scheduled and their duration

4. To what extend do you agree or disagree with the following statements? - 4.a The premises are suitable for teaching (equipment, indoor climate, interior design, etc.)