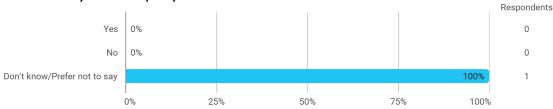

mmunity in my study programme



7. Have you personally— within the last 12 months— experienced or been a victim of offensive or abusive behaviour and/or discrimination during your studies (such as bullying, violence, sexual harassment, discrimination based on gender, ethnicity, etc.)?



## 7.a Which type(s) of abusive behaviour and/or discrimination have you experienced during your studies (Choose one or more of the following options)?



## 7.b Who has subjected you to abusive behaviour/discrimination during your studies (select one or more of the following options)?



## 7.c Have you contacted anybody regarding your experience with abusive behaviour/discrimination?



#### 7.d Who have you contacted regarding your experience?



#### 7.e Do you feel that your enquiry has been heard?