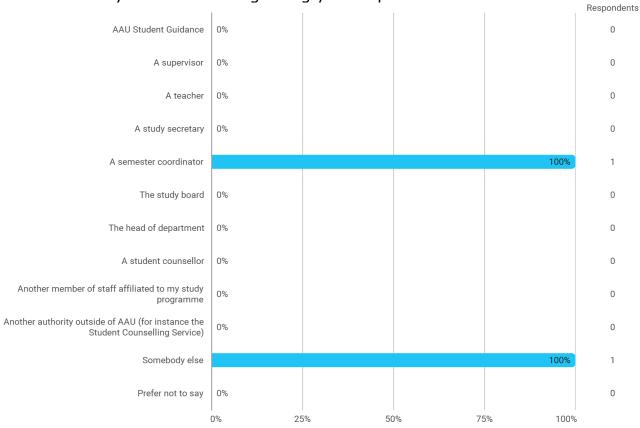

statements? - 6.c I feel that there is a great academic community in my study programme



7. Have you personally— within the last 12 months— experienced or been a victim of offensive or abusive behaviour and/or discrimination during your studies (such as bullying, violence, sexual harassment, discrimination based on gender, ethnicity, etc.)?



## 7.a Which type(s) of abusive behaviour and/or discrimination have you experienced during your studies (Choose one or more of the following options)?



## 7.b Who has subjected you to abusive behaviour/discrimination during your studies (select one or more of the following options)?



## 7.c Have you contacted anybody regarding your experience with abusive behaviour/discrimination?



#### 7.d Who have you contacted regarding your experience?



#### 7.e Do you feel that your enquiry has been heard?