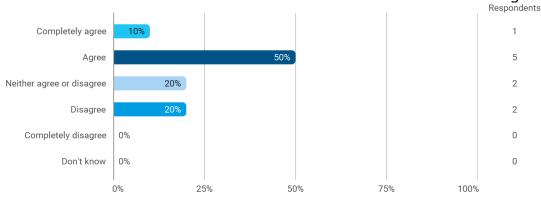

#### **Overall Status**

1. How many hours per week have you spent on average this semester (including preparation time)?

3. To what extent do you agree with the following statements? I felt satisfied in relation to: - 3.a How we were informed about the content of the teaching