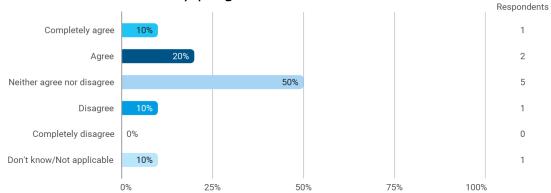

4. To what extend do you agree or disagree with the following statements? - 4.b Student workspaces are available to support the academic environment of my degree programme and campus in general

4. To what extend do you agree or disagree with the following statements? - 4.c The university offers good social facilities and spaces for taking breaks and socialising with fellow students