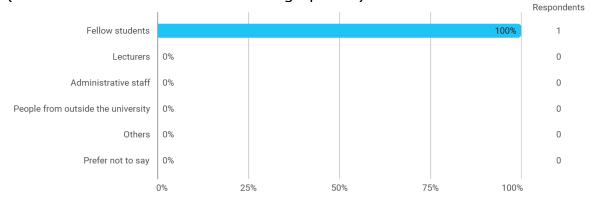

## 7.b Who has subjected you to abusive behaviour/discrimination during your studies (select one or more of the following options)?