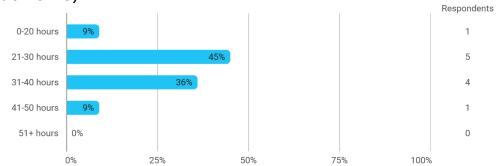

#### **Overall Status**

1. How many hours per week have you spent on average this semester (including preparation time)?

3. To what extent do you agree with the following statements? I felt satisfied in relation to: - 3.a How we were informed about the content of the teaching