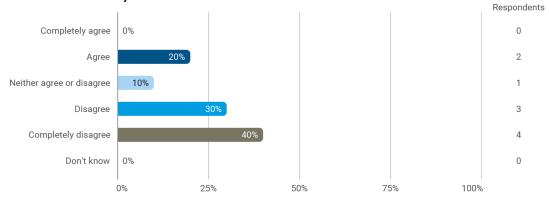

3. To what extent do you agree with the following statements? I felt satisfied in relation to: - 3.b The way lectures were scheduled and their duration

4. To what extend do you agree or disagree with the following statements? - 4.a The premises are suitable for teaching (equipment, indoor climate, interior design, etc.)