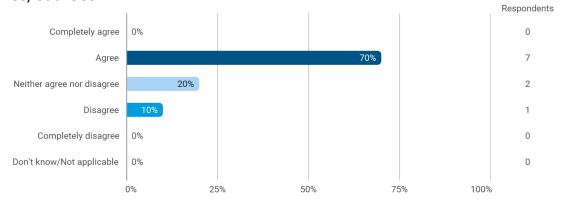

#### **Overall Status**

1. How many hours per week have you spent on average this semester (including preparation time)?

3. To what extent do you agree with the following statements? I felt satisfied in relation to: - 3.a How we were informed about the content of the teaching