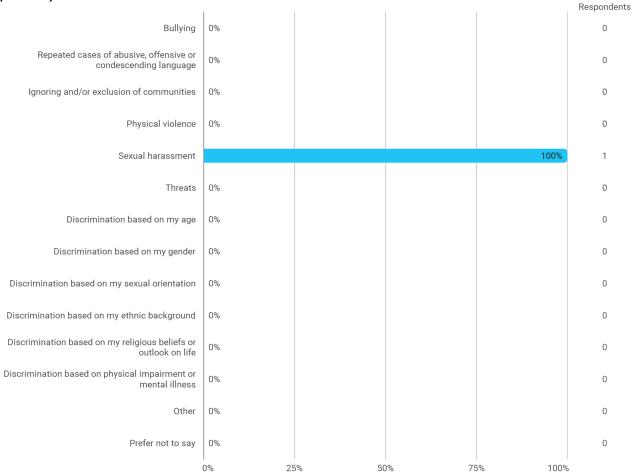

## 7.a Which type(s) of abusive behaviour and/or discrimination have you experienced during your studies (Choose one or more of the following options)?