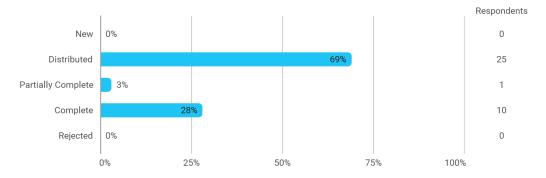

# BUSINESS SCHOOL AALBORG UNIVERSITY

### SEMESTER EVALUATION

Spring 2022
MSc in Marketing
2. semester

Response rate: 28%

#### **Overall Status**



1. How many hours per week have you spent on average this semester (including preparation time)?



3. To what extent do you agree with the following statements? I felt satisfied in relation to: - 3.a How we were informed about the content of the teaching



3. To what extent do you agree with the following statements? I felt satisfied in relation to: - 3.b The way lectures were scheduled and their duration



4. To what extend do you agree or disagree with the following statements? - 4.a The premises are suitable for teaching (equipment, indoor climate, interior design, etc.)



4. To what extend do you agree or disagree with the following statements? - 4.b Student workspaces are available to support the academic environment of my degree programme and campus in general



4. To what ext