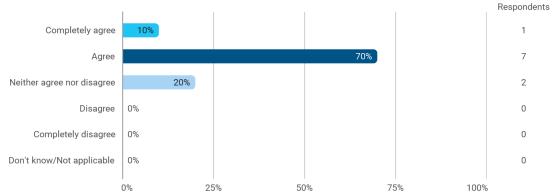

3. To what extent do you agree with the following statements? I felt satisfied in relation to: - 3.b The way lectures were scheduled and their duration

4. To what extend do you agree or disagree with the following statements? - 4.a The premises are suitable for teaching (equipment, indoor climate, interior design, etc.)