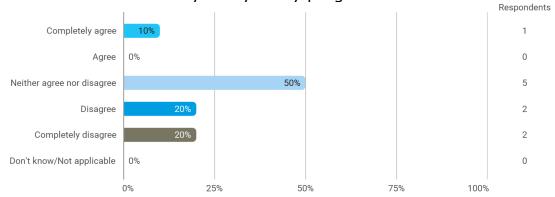

6. Do you agree or disagree with the following statements? - 6.a I feel comfortable in my chosen study programme

6. Do you agree or disagree with the following statements? - 6.b I feel that there is a great sense of community in my study programme