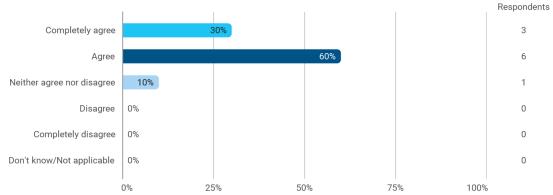

3. To what extent do you agree with the following statements? I felt satisfied in relation to: - 3.b The way lectures were scheduled and their duration

4. To what extend do you agree or disagree with the following statements? - 4.a The premises are suitable for teaching (equipment, indoor climate, interior design, etc.)