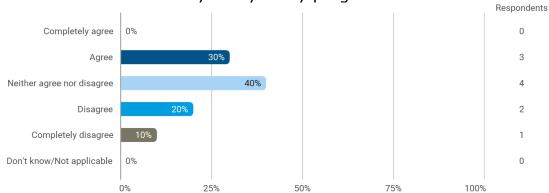

6. Do you agree or disagree with the following statements? - 6.c I feel that there is a great academic community in my study programme

7. Have you personally— within the last 12 months— experienced or been a victim of offensive or abusive behaviour and/or discrimination during your studies (such as bullying, violence, sexual harassment, discrimination based on gender, ethnicity, etc.)?