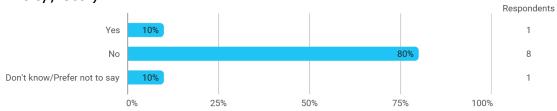

6. Do you agree or disagree with the following statements? - 6.c I feel that there is a great academic community in my study programme

7. Have you personally— within the last 12 months— experienced or been a victim of offensive or abusive behaviour and/or discrimination during your studies (such as bullying, violence, sexual harassment, discrimination based on gender, ethnicity, etc.)?