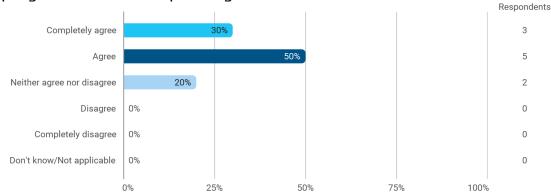

3. To what extent do you agree with the following statements? I felt satisfied in relation to: - 3.b The way lectures were scheduled and their duration

4. To what extend do you agree or disagree with the following statements? - 4.a The premises are suitable for teaching (equipment, indoor climate, interior design, etc.)