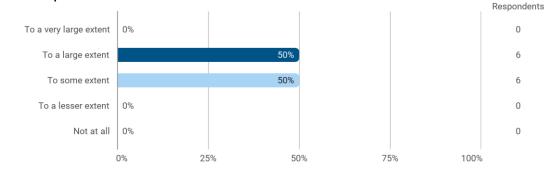

To what extent do you experience: - that the lecturers use practical examples to explain difficult points?

How many personal/online meetings have you had with your supervisor?