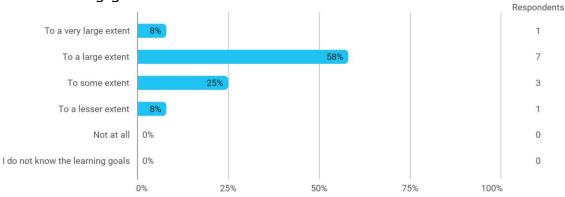

# To what extent do you experience that you have gained the competencies defined in the learning goals of the module?

To what extent do you experience: - that the lecturers are good at explaining academic points clearly?