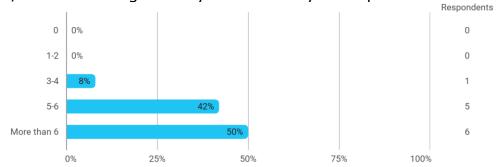

To what extent do you experience: - that the lecturers use practical examples to explain difficult points?

How many personal/online meetings have you had with your supervisor?