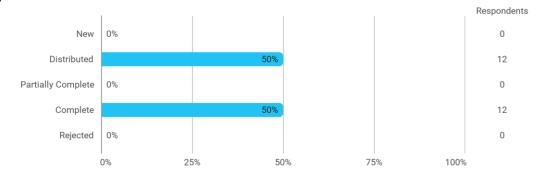

BUSINESS SCHOOL

AALBORG UNIVERSITY

### MODULE AND PROJECT EVALUATION Semester project incl. Executing Entrepreneurial Ideas

Autumn 2024 Master of Science (MSc) in Technology (Entrepreneurial Business Engineering)

1. semester

Response rate: 50 %

#### **Overall Status**



## In relation to my own qualifications, I experienced the difficulty of the curriculum as:



#### Do you have any other comments on the curriculum?



# To what extent do you experience that you have gained the competencies defined in the learning goals of the module?



To what extent do you experience: - that the lecturers are good at explaining academic points clearly?



To what extent do you experience: - that the lecturers use practical examples to explain difficult points?



How many personal/online meetings have you had with your supervisor?



#### Has the scope of your supervision been sufficient?