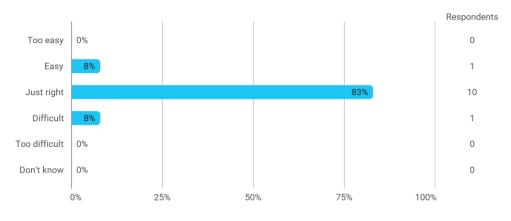

## In relation to my own qualifications, I experienced the difficulty of the curriculum as: