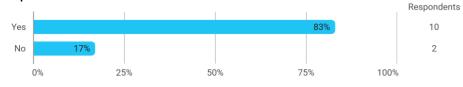

cuting Entrepreneurial Ideas

Autumn 2024 Master of Science (MSc) in Technology (Entrepreneurial Business Engineering)

1. semester

Response rate: 50 %

#### **Overall Status**



## In relation to my own qualifications, I experienced the difficulty of the curriculum as:



#### Do you have any other comments on the curriculum?



# To what extent do you experience that you have gained the competencies defined in the learning goals of the module?



To what extent do you experience: - that the lecturers are good at explaining academic points clearly?



To what extent do you experience: - that the lecturers use practical examples to explain difficult points?



How many personal/online meetings have you had with your supervisor?



#### Has the scope of your supervision been sufficient?