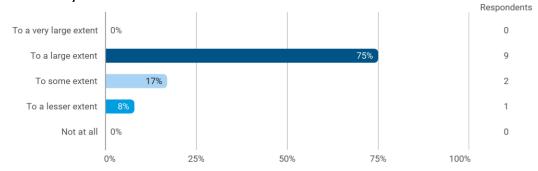

# To what extent do you experience that you have gained the competencies defined in the learning goals of the module?

To what extent do you experience: - that the lecturers are good at explaining academic points clearly?