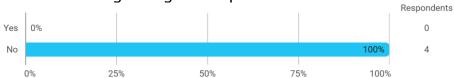

### **Overall Status**

How many personal/online meetings have you had with your supervisor?

Has the scope of your supervision been sufficient?