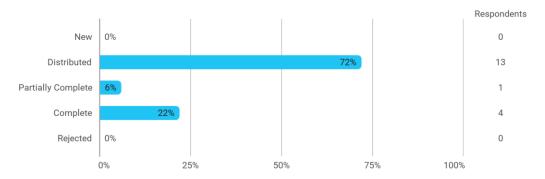

### **Overall Status**

How many personal/online meetings have you had with your supervisor?

Has the scope of your supervision been sufficient?