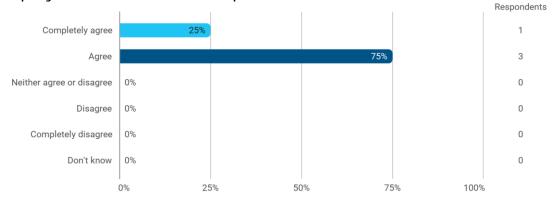

To what extent do you agree with the following statements? You have: - converted the theoretical knowledge to identifying and solving specific tasks related to the projectbased business cooperation.

To what extent do you agree with the following statements? You have: - brought new knowledge to the organisation through the projectbased business cooperation.