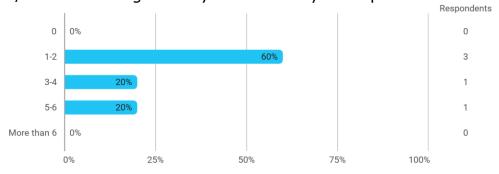

### **Overall Status**

How many personal/online meetings have you had with your supervisor?

Has the scope of your supervision been sufficient?