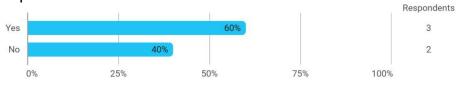

### **Overall Status**

How many personal/online meetings have you had with your supervisor?

Has the scope of your supervision been sufficient?