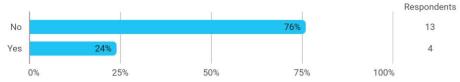

How many personal/online meetings have you had with your supervisor?

Has the scope of your supervision been sufficient?