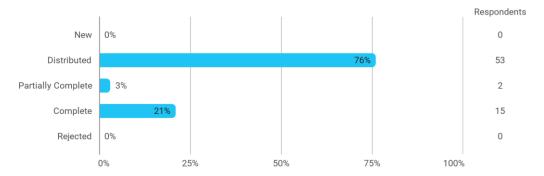

## **Overall Status**

In relation to my own qualifications, I experienced the difficulty of the curriculum as:

Do you have any other comments on the curriculum?

To what extent do you experience that you have gained the competencies defined in the learning goals of the module?