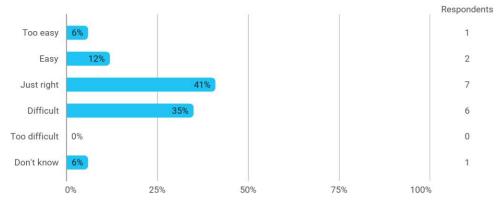

## **Overall Status**

In relation to my own qualifications, I experienced the difficulty of the curriculum as:

Do you have any other comments on the curriculum?

To what extent do you experience that you have gained the competencies defined in the learning goals of the module?