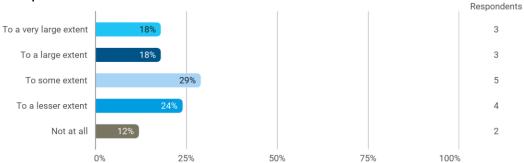

To what extent do you experience: - that the lecturers are good at explaining academic points clearly?

To what extent do you experience: - that the lecturers use practical examples to explain difficult points?