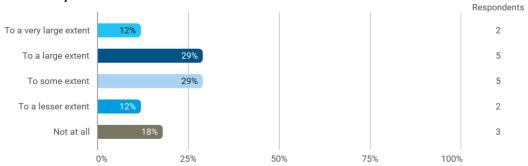

## **Overall Status**

In relation to my own qualifications, I experienced the difficulty of the curriculum as:

Do you have any other comments on the curriculum?

To what extent do you experience that you have gained the competencies defined in the learning goals of the module?