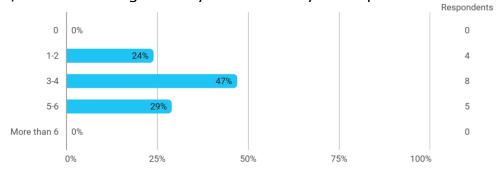

How many personal/online meetings have you had with your supervisor?

Has the scope of your supervision been sufficient?