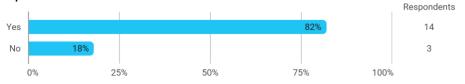

How many personal/online meetings have you had with your supervisor?

Has the scope of your supervision been sufficient?