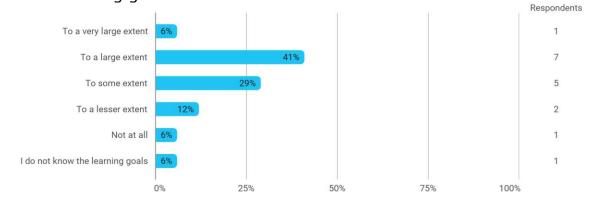

## **Overall Status**

In relation to my own qualifications, I experienced the difficulty of the curriculum as:

Do you have any other comments on the curriculum?

To what extent do you experience that you have gained the competencies defined in the learning goals of the module?