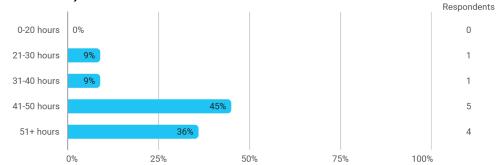

## **Overall Status**

1. How many hours per week have you spent on average this semester (including preparation time)?

3. To what extent do you agree with the following statements? I felt satisfied in relation to: - 3.a How we were informed about the content of the teaching