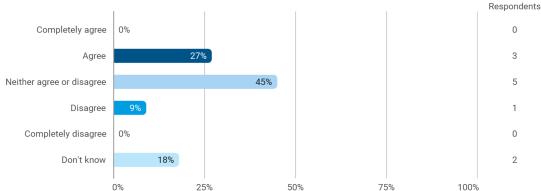

## **Overall Status**

1. How many hours per week have you spent on average this semester (including preparation time)?

3. To what extent do you agree with the following statements? I felt satisfied in relation to: - 3.a How we were informed about the content of the teaching