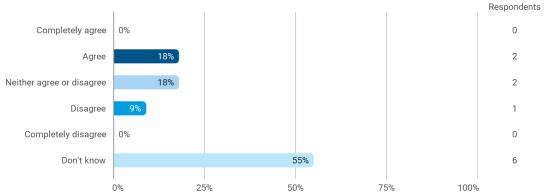

5. To what extend do you agree or disagree with the following statements? - a. The digital teaching, including online lectures, has contributed to my academic performance in the study programme

5. To what extend do you agree or disagree with the following statements? - b. My lecturers have been good at involving and utilising relevant digital tools in the lectures/courses