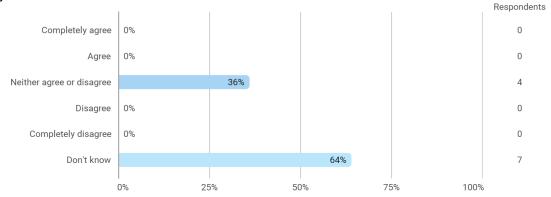

4. To what extend do you agree or disagree with the following statements? - b. Student workspaces are available to support the academic environment of my degree programme and campus in general

4. To what extend do you agree or disagree with the following statements? - c. The university offers good social facilities and spaces for taking breaks and socialising with fellow students