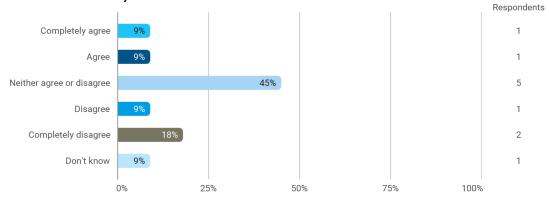

3. To what extent do you agree with the following statements? I felt satisfied in relation to: - 3.b The way lectures were scheduled and their duration

4. To what extend do you agree or disagree with the following statements? - a. The premises are suitable for teaching (equipment, indoor climate, interior design, etc.)