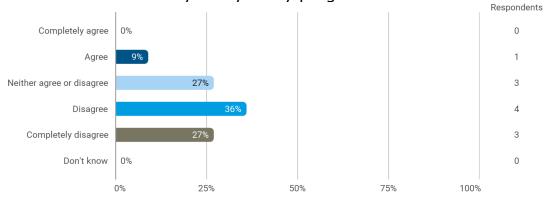

4. To what extend do you agree or disagree with the following statements? - b. Student workspaces are available to support the academic environment of my degree programme and campus in general

4. To what extend do you agree or disagree with the following statements? - c. The university offers good social facilities and spaces for taking breaks and socialising with fellow students