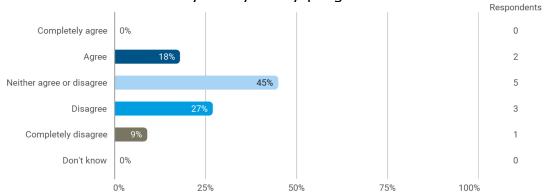

4. To what extend do you agree or disagree with the following statements? - b. Student workspaces are available to support the academic environment of my degree programme and campus in general

4. To what extend do you agree or disagree with the following statements? - c. The university offers good social facilities and spaces for taking breaks and socialising with fellow students