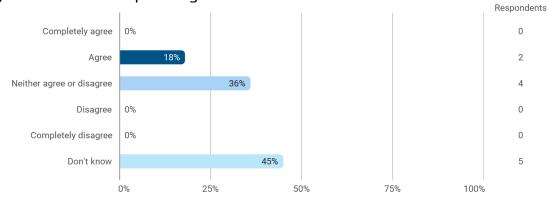

4. To what extend do you agree or disagree with the following statements? - b. Student workspaces are available to support the academic environment of my degree programme and campus in general

4. To what extend do you agree or disagree with the following statements? - c. The university offers good social facilities and spaces for taking breaks and socialising with fellow students