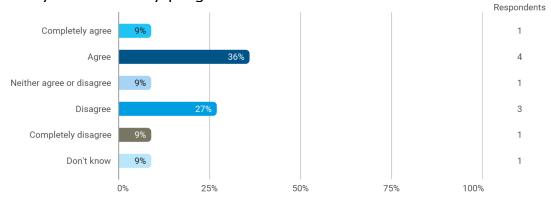

4. To what extend do you agree or disagree with the following statements? - b. Student workspaces are available to support the academic environment of my degree programme and campus in general

4. To what extend do you agree or disagree with the following statements? - c. The university offers good social facilities and spaces for taking breaks and socialising with fellow students