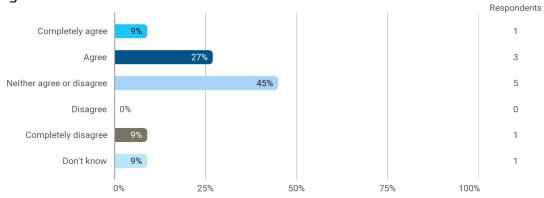

4. To what extend do you agree or disagree with the following statements? - b. Student workspaces are available to support the academic environment of my degree programme and campus in general

4. To what extend do you agree or disagree with the following statements? - c. The university offers good social facilities and spaces for taking breaks and socialising with fellow students