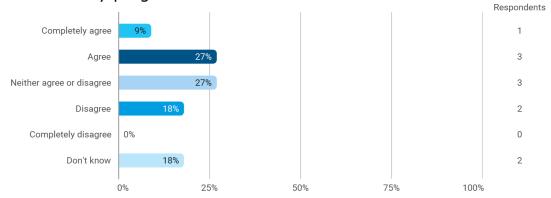

5. To what extend do you agree or disagree with the following statements? - a. The digital teaching, including online lectures, has contributed to my academic performance in the study programme

5. To what extend do you agree or disagree with the following statements? - b. My lecturers have been good at involving and utilising relevant digital tools in the lectures/courses