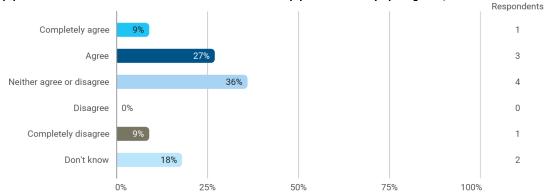

3. To what extent do you agree with the following statements? I felt satisfied in relation to: - 3.b The way lectures were scheduled and their duration

4. To what extend do you agree or disagree with the following statements? - a. The premises are suitable for teaching (equipment, indoor climate, interior design, etc.)