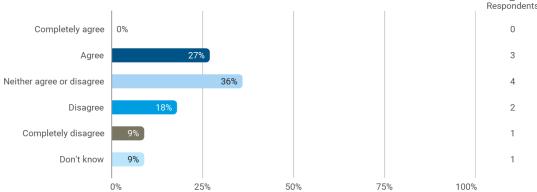

## **Overall Status**

1. How many hours per week have you spent on average this semester (including preparation time)?

3. To what extent do you agree with the following statements? I felt satisfied in relation to: - 3.a How we were informed about the content of the teaching