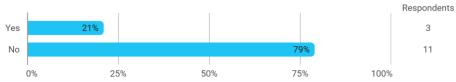

## **Overall Status**

Do you have any comments regarding the study load this semester?

To what extent do you agree with the following statements? I felt satisfied in relation to: - How we were informed about the content of the teaching