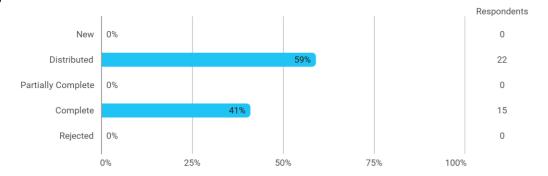

## **SEMESTER EVALUATION**

## Autumn 2024 MSc in Economics and Business Administration (Business Data Science)

## 1. semester

Response rate: 41 %

## **Overall Status**



Do you have any comments regarding the study load this semester?



To what extent do you agree with the following statements? I felt satisfied in relation to: - How we were informed about the content of the teaching



To what extent do you agree with the following statements? I felt satisfied in relation to: - The way lectures were scheduled and their duration



Do you have any other comments regarding the planning of the semester and information about it?



To what extent do you agree that you have obtained following: - The ability to work analytically with business economics issues



To what extent do you agree that you have obtained following: - The ability to choose, apply and develop relevant solutions for complex business economics issues



To what extent do you agree that yo