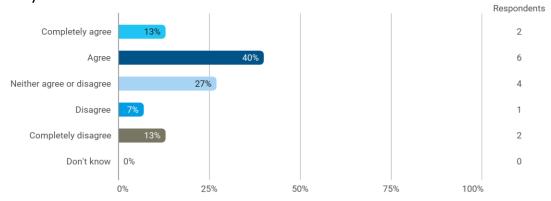

To what extent do you agree that you have obtained following: - The ability to work analytically with business economics issues

To what extent do you agree that you have obtained following: - The ability to choose, apply and develop relevant solutions for complex business economics issues