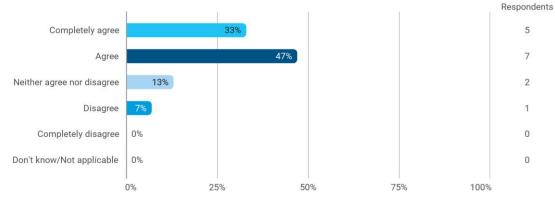

To what extent do you agree with the following statements? I felt satisfied in relation to: - The way lectures were scheduled and their duration

Do you have any other comments regarding the planning of the semester and information about it?