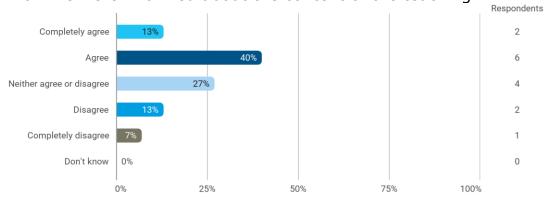

## **Overall Status**

Do you have any comments regarding the study load this semester?

To what extent do you agree with the following statements? I felt satisfied in relation to: - How we were informed about the content of the teaching