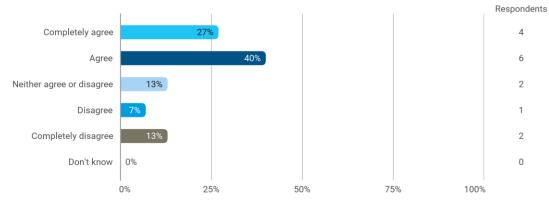

To what extent do you agree that you have obtained following: - The ability to work analytically with business economics issues

To what extent do you agree that you have obtained following: - The ability to choose, apply and develop relevant solutions for complex business economics issues