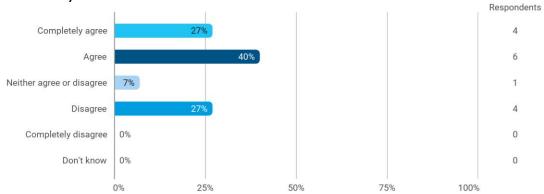

To what extent do you agree with the following statements? I felt satisfied in relation to: - The way lectures were scheduled and their duration

Do you have any other comments regarding the planning of the semester and information about it?