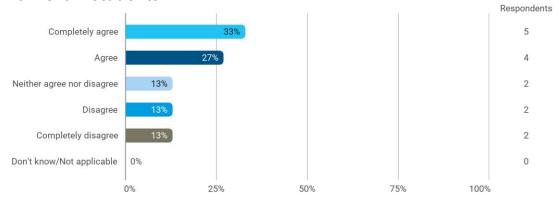

To what extent do you agree that you have obtained following: - The ability to work analytically with business economics issues

To what extent do you agree that you have obtained following: - The ability to choose, apply and develop relevant solutions for complex business economics issues