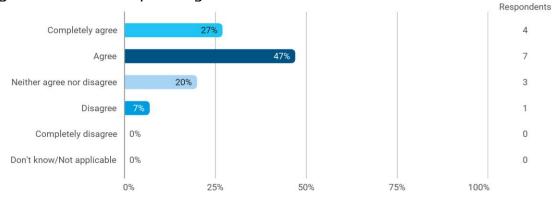

To what extent do you agree that you have obtained following: - The ability to work analytically with business economics issues

To what extent do you agree that you have obtained following: - The ability to choose, apply and develop relevant solutions for complex business economics issues