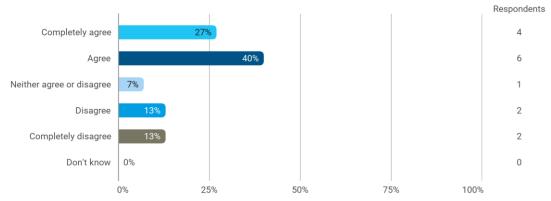

## **Overall Status**

Do you have any comments regarding the study load this semester?

To what extent do you agree with the following statements? I felt satisfied in relation to: - How we were informed about the content of the teaching