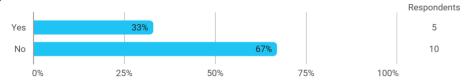

o what extent do you agree or disagree with the following statements? - I feel comfortable in my chosen study programme



To what extent do you agree or disagree with the following statements? - I feel that there is a great sense of community in my study programme



To what extent do you agree or disagree with the following statements? - I feel that there is a great academic community in my study programme



Do you have any further comments relating to your well-being and the social community in your study programme, please provide them below:



Do you have any other comments regarding the past semester (e.g. what has been good about it, possible improvements, the group formation process, the connection with the previous semesters, the examination process and administrative service)?