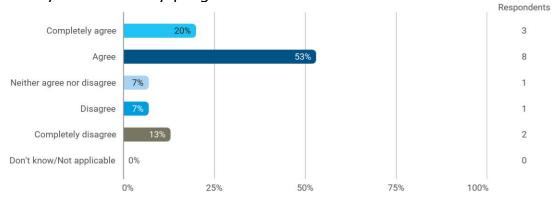

To what extent do you agree with the following statements? I felt satisfied in relation to: - The way lectures were scheduled and their duration

Do you have any other comments regarding the planning of the semester and information about it?