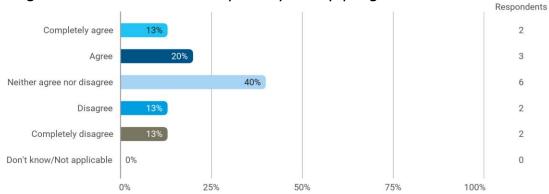

To what extent do you agree that you have obtained following: - The ability to work analytically with business economics issues

To what extent do you agree that you have obtained following: - The ability to choose, apply and develop relevant solutions for complex business economics issues

To what extent do you agree that you have obtained following: - The ability to establish and enter binding cooperation with companies and organisations

To what extent do you agree that you have obtained following: - The ability to participate in and structure group work around complex business economics issues