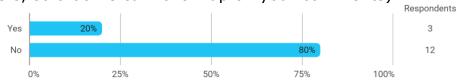

## **Overall Status**

Do you have any comments regarding the study load this semester?

To what extent do you agree with the following statements? I felt satisfied in relation to: - How we were informed about the content of the teaching