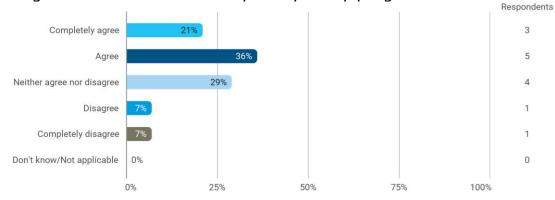

To what extent do you agree or disagree with the following statements? - The premises are suitable for teaching (equipment, indoor climate, interior design, etc.)

To what extent do you agree or disagree with the following statements? - Student workspaces are available to support the academic environment of my degree programme and campus in general

To what extent do you agree or disagree with the following statements? - The university offers good social facilities and spaces for taking breaks and socialising with fellow students

Do you have any comments on the physical and aesthetic conditions, please be as specific as possible in describing these (please provide accurate addresses/room numbers, so that we can follow up on your comments):