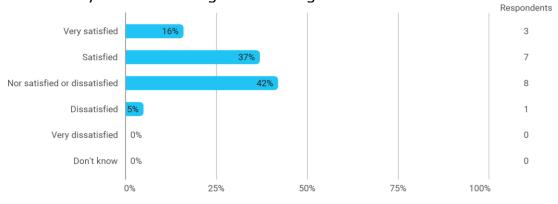

# **BUSINESS SCHOOL** AALBORG UNIVERSITY

MODULE EVALUATION Makroøkonomi IV

Spring 2022 Bachelor in Oecon (Economic) 4. semester

Response rate: 38 %

### **Overall Status**



### 1. How many of the lectures for this module have you participated in?



### 2. How much of the curriculum have you read?



# 3. In relation to my own qualifications, I experienced the difficulty of the curriculum as:



4. In relation to my own qualifications, I experienced the size of the curriculum as:



5. How satisfied are you with the logical order of the topics presented in the module?



#### 8. Have you received digital teaching in the module?



### 8.a How satisfied are you with the digital teaching?





## 9. How much have you benefited from taking this module overall?