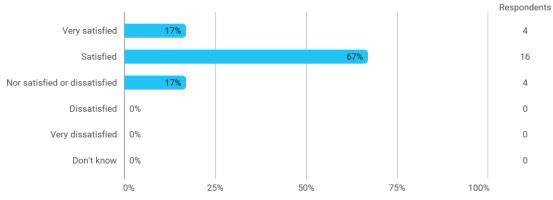

# 3. In relation to my own qualifications, I experienced the difficulty of the curriculum as:

4. In relation to my own qualifications, I experienced the size of the curriculum as:

5. How satisfied are you with the logical order of the topics presented in the module?