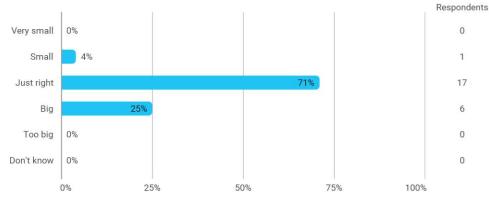

# 3. In relation to my own qualifications, I experienced the difficulty of the curriculum as:

4. In relation to my own qualifications, I experienced the size of the curriculum as:

5. How satisfied are you with the logical order of the topics presented in the module?