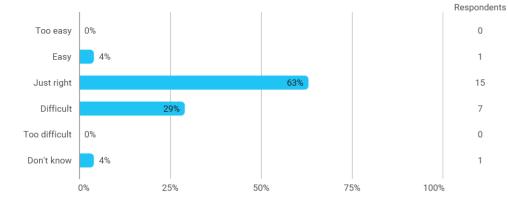

# 3. In relation to my own qualifications, I experienced the difficulty of the curriculum as:

4. In relation to my own qualifications, I experienced the size of the curriculum as:

5. How satisfied are you with the logical order of the topics presented in the module?