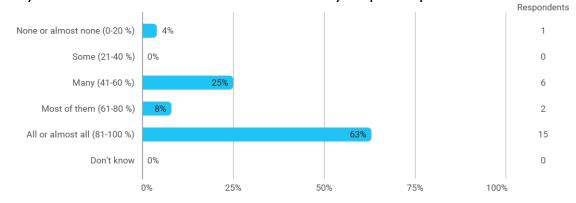

# **BUSINESS SCHOOL** AALBORG UNIVERSITY

MODULE EVALUATION Makroøkonomi IV

Spring 2022 Bachelor in Oecon (Economic) 4. semester

Response rate: 38 %

### **Overall Status**



### 1. How many of the lectures for this module have you participated in?



### 2. How much of the curriculum have you read?



# 3. In relation to my own qualifications, I experienced the difficulty of the curriculum as:



4. In relation to my own qualifications, I experienced the size of the curriculum as:



5. How satisfied are you with the logical order of the topics presented in the module?



#### 8. Have you received digital teaching in the module?



### 8.a How satisfied are you with the digital teaching?





## 9. How much have you benefited from taking this module overall?