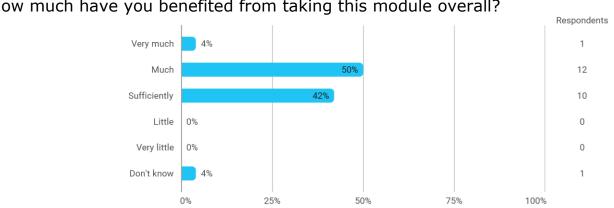

# **BUSINESS SCHOOL** AALBORG UNIVERSITY

MODULE EVALUATION Makroøkonomi IV

Spring 2022 Bachelor in Oecon (Economic) 4. semester

Response rate: 38 %

### **Overall Status**



### 1. How many of the lectures for this module have you participated in?



### 2. How much of the curriculum have you read?



# 3. In relation to my own qualifications, I experienced the difficulty of the curriculum as:



4. In relation to my own qualifications, I experienced the size of the curriculum as:



5. How satisfied are you with the logical order of the topics presented in the module?



#### 8. Have you received digital teaching in the module?



### 8.a How satisfied are you with the digital teaching?





## 9. How much have you benefited from taking this module overall?