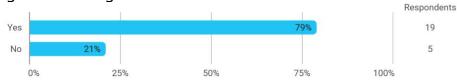

# **BUSINESS SCHOOL** AALBORG UNIVERSITY

MODULE EVALUATION Makroøkonomi IV

Spring 2022 Bachelor in Oecon (Economic) 4. semester

Response rate: 38 %

### **Overall Status**



### 1. How many of the lectures for this module have you participated in?



### 2. How much of the curriculum have you read?



# 3. In relation to my own qualifications, I experienced the difficulty of the curriculum as:



4. In relation to my own qualifications, I experienced the size of the curriculum as:



5. How satisfied are you with the logical order of the topics presented in the module?



#### 8. Have you received digital teaching in the module?



### 8.a How satisfied are you with the digital teaching?





## 9. How much have you benefited from taking this module overall?