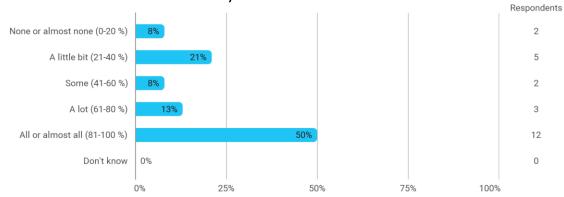

# **BUSINESS SCHOOL** AALBORG UNIVERSITY

MODULE EVALUATION Makroøkonomi IV

Spring 2022 Bachelor in Oecon (Economic) 4. semester

Response rate: 38 %

### **Overall Status**



### 1. How many of the lectures for this module have you participated in?



### 2. How much of the curriculum have you read?



# 3. In relation to my own qualifications, I experienced the difficulty of the curriculum as:



4. In relation to my own qualifications, I experienced the size of the curriculum as:



5. How satisfied are you with the logical order of the topics presented in the module?



#### 8. Have you received digital teaching in the module?



### 8.a How satisfied are you with the digital teaching?





## 9. How much have you benefited from taking this module overall?