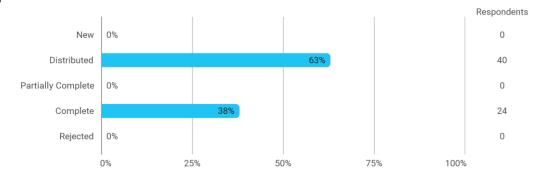

# **BUSINESS SCHOOL** AALBORG UNIVERSITY

MODULE EVALUATION Makroøkonomi IV

Spring 2022 Bachelor in Oecon (Economic) 4. semester

Response rate: 38 %

### **Overall Status**



### 1. How many of the lectures for this module have you participated in?



### 2. How much of the curriculum have you read?



# 3. In relation to my own qualifications, I experienced the difficulty of the curriculum as:



4. In relation to my own qualifications, I experienced the size of the curriculum as:



5. How satisfied are you with the logical order of the topics presented in the module?



#### 8. Have you received digital teaching in the module?



### 8.a How satisfied are you with the digital teaching?





## 9. How much have you benefited from taking this module overall?