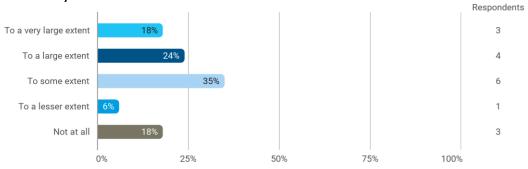

## **Overall Status**

In relation to my own qualifications, I experienced the difficulty of the curriculum as:

Do you have any other comments on the curriculum?

To what extent do you experience that you have gained the competencies defined in the learning goals of the module?