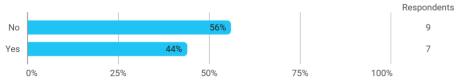

How many personal/online meetings have you had with your supervisor?

Has the scope of your supervision been sufficient?