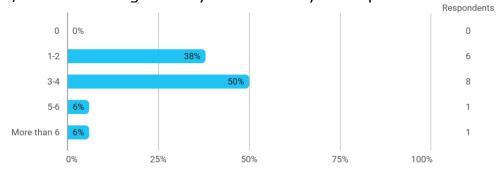

How many personal/online meetings have you had with your supervisor?

Has the scope of your supervision been sufficient?