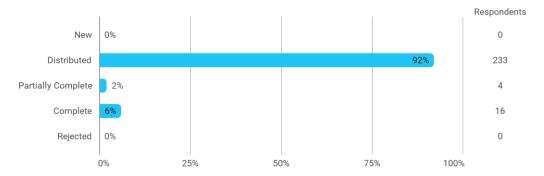

## **Overall Status**

In relation to my own qualifications, I experienced the difficulty of the curriculum as:

Do you have any other comments on the curriculum?

To what extent do you experience that you have gained the competencies defined in the learning goals of the module?