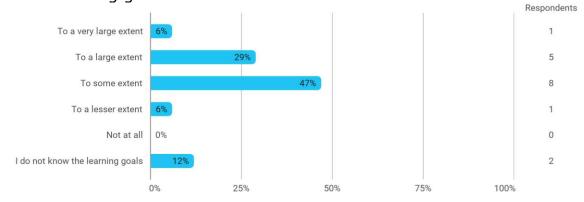

## **Overall Status**

In relation to my own qualifications, I experienced the difficulty of the curriculum as:

Do you have any other comments on the curriculum?

To what extent do you experience that you have gained the competencies defined in the learning goals of the module?