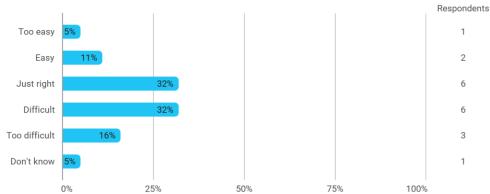

## **Overall Status**

In relation to my own qualifications, I experienced the difficulty of the curriculum as:

Do you have any other comments on the curriculum?

To what extent do you experience that you have gained the competencies defined in the learning goals of the module?