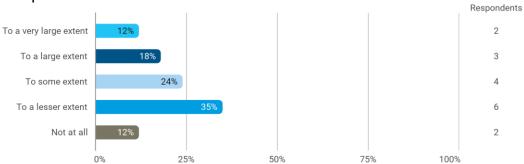

To what extent do you experience: - that the lecturers are good at explaining academic points clearly?

To what extent do you experience: - that the lecturers use practical examples to explain difficult points?