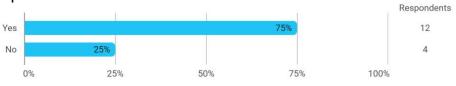

How many personal/online meetings have you had with your supervisor?

Has the scope of your supervision been sufficient?