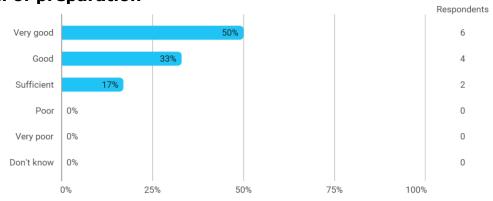

## 4. How would you evaluate your supervisor in relation to: - 4.a Supervisor's level of preparation