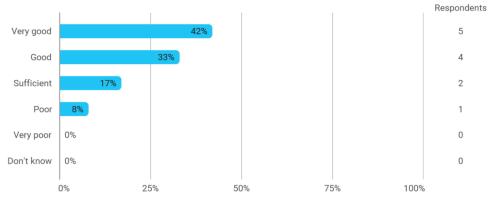

## 4. How would you evaluate your supervisor in relation to: - 4.c Supervisor's engagement