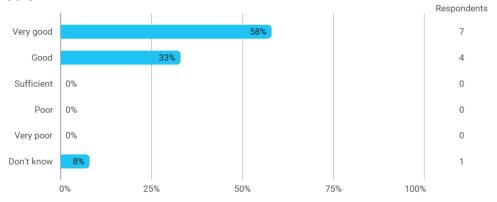

## 4. How would you evaluate your supervisor in relation to: - 4.a Supervisor's level of preparation