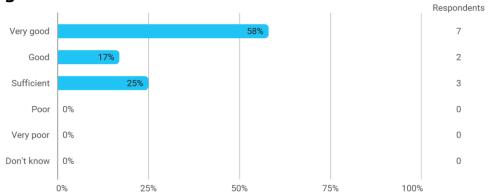

### 4. How would you evaluate your supervisor in relation to: - 4.b Supervisor's feedback