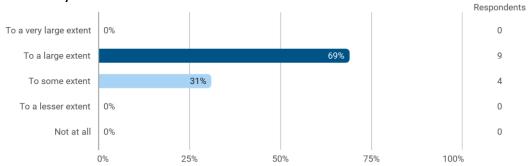

To what extent do you experience: - that the lecturers are good at explaining academic points clearly?

To what extent do you experience: - that the lecturers use practical examples to explain difficult points?