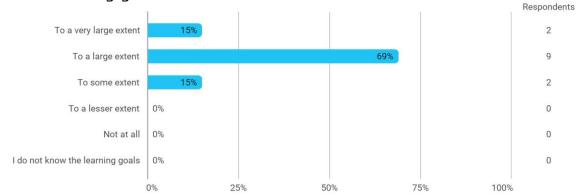

## **Overall Status**

In relation to my own qualifications, I experienced the difficulty of the curriculum as:

Do you have any other comments on the curriculum?

To what extent do you experience that you have gained the competencies defined in the learning goals of the module?