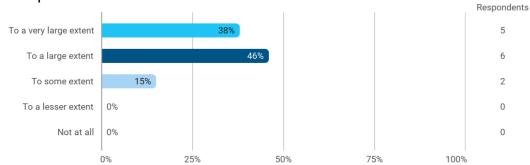

To what extent do you experience: - that the lecturers are good at explaining academic points clearly?

To what extent do you experience: - that the lecturers use practical examples to explain difficult points?