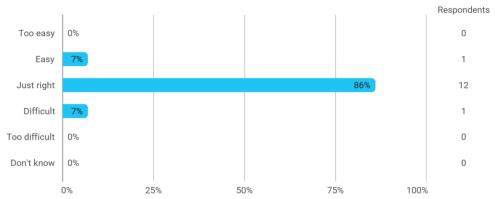

## **Overall Status**

In relation to my own qualifications, I experienced the difficulty of the curriculum as:

Do you have any other comments on the curriculum?

To what extent do you experience that you have gained the competencies defined in the learning goals of the module?