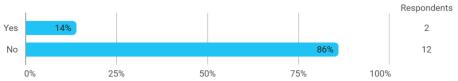

## **Overall Status**

In relation to my own qualifications, I experienced the difficulty of the curriculum as:

Do you have any other comments on the curriculum?

To what extent do you experience that you have gained the competencies defined in the learning goals of the module?