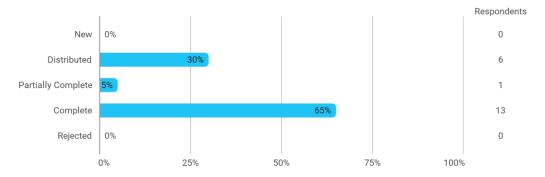

## **Overall Status**

In relation to my own qualifications, I experienced the difficulty of the curriculum as:

Do you have any other comments on the curriculum?

To what extent do you experience that you have gained the competencies defined in the learning goals of the module?