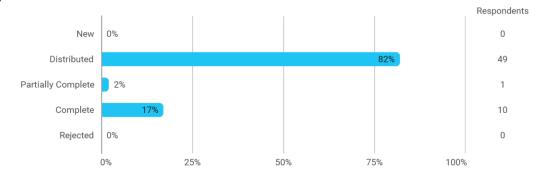

# BUSINESS SCHOOL AALBORG UNIVERSITY

## MODULE EVALUATION Advanced topics in Marketing

Spring 2022
Bachelor in Economics and Business
Administration

6. semester

Response rate: 17%

#### **Overall Status**



### 1. How many of the lectures for this module have you participated in?



### 2. How much of the curriculum have you read?



## 3. In relation to my own qualifications, I experienced the difficulty of the curriculum as:



## 4. In relation to my own qualifications, I experienced the size of the curriculum as:



## 5. How satisfied are you with the logical order of the topics presented in the module?



#### 8. Have you received digital teaching in the module?



#### 8.a How satisfied are you with the digital teaching?



## 9. How much have you benefited from taking this module overall?