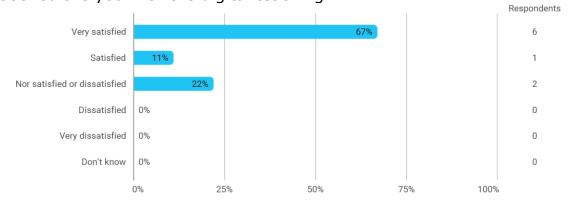

# BUSINESS SCHOOL AALBORG UNIVERSITY

## MODULE EVALUATION Advanced topics in Marketing

Spring 2022
Bachelor in Economics and Business
Administration

6. semester

Response rate: 17%

#### **Overall Status**



### 1. How many of the lectures for this module have you participated in?



### 2. How much of the curriculum have you read?



## 3. In relation to my own qualifications, I experienced the difficulty of the curriculum as:



## 4. In relation to my own qualifications, I experienced the size of the curriculum as:



## 5. How satisfied are you with the logical order of the topics presented in the module?



#### 8. Have you received digital teaching in the module?



#### 8.a How satisfied are you with the digital teaching?



## 9. How much have you benefited from taking this module overall?