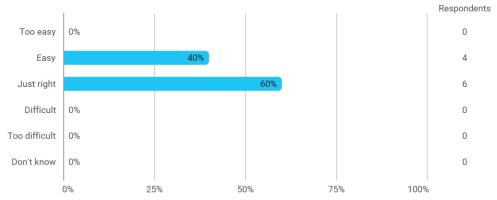

## 3. In relation to my own qualifications, I experienced the difficulty of the curriculum as: