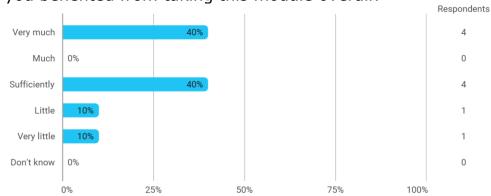

OOL AALBORG UNIVERSITY

## MODULE EVALUATION Advanced topics in Marketing

Spring 2022
Bachelor in Economics and Business
Administration

6. semester

Response rate: 17%

#### **Overall Status**



### 1. How many of the lectures for this module have you participated in?



### 2. How much of the curriculum have you read?



## 3. In relation to my own qualifications, I experienced the difficulty of the curriculum as:



## 4. In relation to my own qualifications, I experienced the size of the curriculum as:



## 5. How satisfied are you with the logical order of the topics presented in the module?



#### 8. Have you received digital teaching in the module?



#### 8.a How satisfied are you with the digital teaching?



## 9. How much have you benefited from taking this module overall?