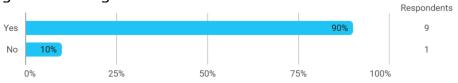

# BUSINESS SCHOOL AALBORG UNIVERSITY

## MODULE EVALUATION Advanced topics in Marketing

Spring 2022
Bachelor in Economics and Business
Administration

6. semester

Response rate: 17%

#### **Overall Status**



### 1. How many of the lectures for this module have you participated in?



### 2. How much of the curriculum have you read?



## 3. In relation to my own qualifications, I experienced the difficulty of the curriculum as:



## 4. In relation to my own qualifications, I experienced the size of the curriculum as:



## 5. How satisfied are you with the logical order of the topics presented in the module?



#### 8. Have you received digital teaching in the module?



#### 8.a How satisfied are you with the digital teaching?



## 9. How much have you benefited from taking this module overall?