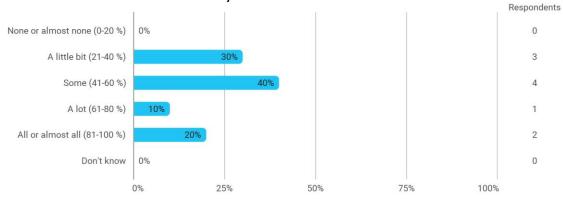

# BUSINESS SCHOOL AALBORG UNIVERSITY

## MODULE EVALUATION Advanced topics in Marketing

Spring 2022
Bachelor in Economics and Business
Administration

6. semester

Response rate: 17%

#### **Overall Status**



### 1. How many of the lectures for this module have you participated in?



### 2. How much of the curriculum have you read?



## 3. In relation to my own qualifications, I experienced the difficulty of the curriculum as:



## 4. In relation to my own qualifications, I experienced the size of the curriculum as:



## 5. How satisfied are you with the logical order of the topics presented in the module?



#### 8. Have you received digital teaching in the module?



#### 8.a How satisfied are you with the digital teaching?



## 9. How much have you benefited from taking this module overall?