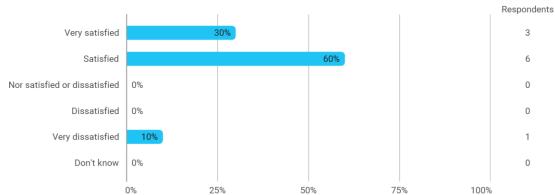

## 5. How satisfied are you with the logical order of the topics presented in the module?