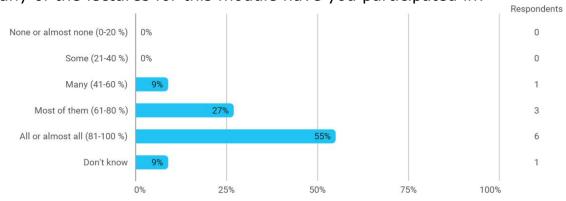

# BUSINESS SCHOOL AALBORG UNIVERSITY

## MODULE EVALUATION Advanced topics in Marketing

Spring 2022
Bachelor in Economics and Business
Administration

6. semester

Response rate: 17%

#### **Overall Status**



### 1. How many of the lectures for this module have you participated in?



### 2. How much of the curriculum have you read?



## 3. In relation to my own qualifications, I experienced the difficulty of the curriculum as:



## 4. In relation to my own qualifications, I experienced the size of the curriculum as:



## 5. How satisfied are you with the logical order of the topics presented in the module?



#### 8. Have you received digital teaching in the module?



#### 8.a How satisfied are you with the digital teaching?



## 9. How much have you benefited from taking this module overall?