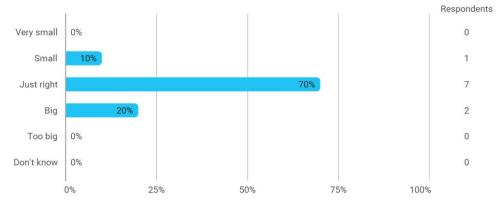

## 4. In relation to my own qualifications, I experienced the size of the curriculum as: