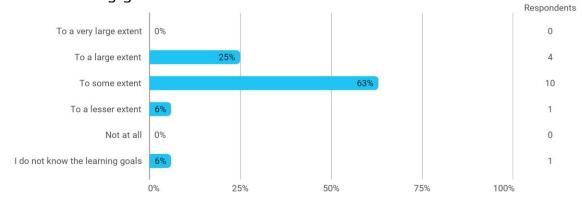

## **Overall Status**

In relation to my own qualifications, I experienced the difficulty of the curriculum as:

Do you have any other comments on the curriculum?

To what extent do you experience that you have gained the competencies defined in the learning goals of the module?