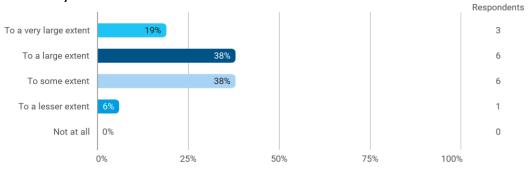

## **Overall Status**

In relation to my own qualifications, I experienced the difficulty of the curriculum as:

Do you have any other comments on the curriculum?

To what extent do you experience that you have gained the competencies defined in the learning goals of the module?