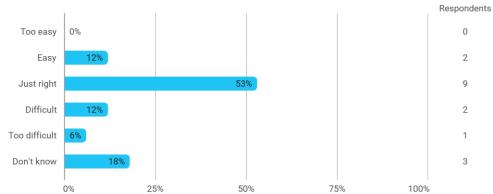

## **Overall Status**

In relation to my own qualifications, I experienced the difficulty of the curriculum as:

Do you have any other comments on the curriculum?

To what extent do you experience that you have gained the competencies defined in the learning goals of the module?