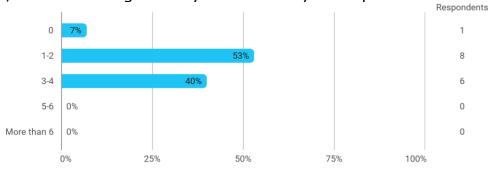

How many personal/online meetings have you had with your supervisor?

Has the scope of your supervision been sufficient?