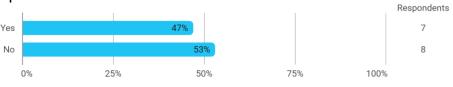

How many personal/online meetings have you had with your supervisor?

Has the scope of your supervision been sufficient?