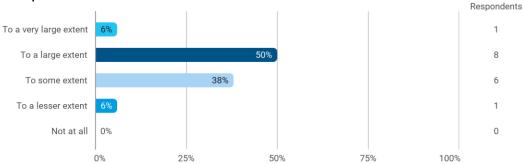

To what extent do you experience: - that the lecturers are good at explaining academic points clearly?

To what extent do you experience: - that the lecturers use practical examples to explain difficult points?