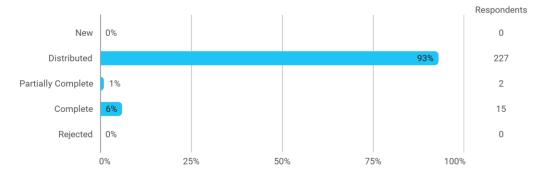

## Autumn 2024 Bachelor of Science (BSc) in Economics and Business Administration

3. semester

Response rate: 6 %