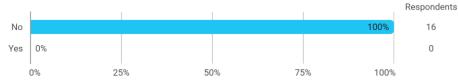

How many personal/online meetings have you had with your supervisor?

Has the scope of your supervision been sufficient?