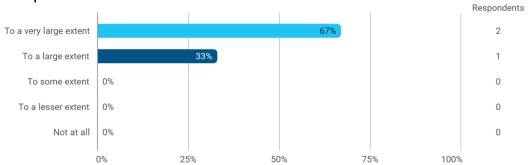

To what extent do you experience: - that the lecturers are good at explaining academic points clearly?

To what extent do you experience: - that the lecturers use practical examples to explain difficult points?