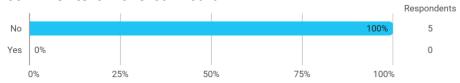

## **Overall Status**

In relation to my own qualifications, I experienced the difficulty of the curriculum as:

Do you have any other comments on the curriculum?

To what extent do you experience that you have gained the competencies defined in the learning goals of the module?