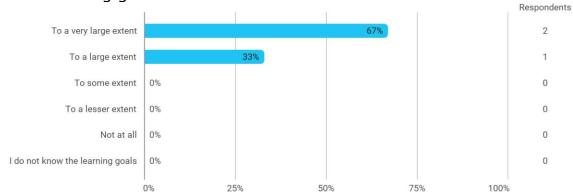

## **Overall Status**

In relation to my own qualifications, I experienced the difficulty of the curriculum as:

Do you have any other comments on the curriculum?

To what extent do you experience that you have gained the competencies defined in the learning goals of the module?