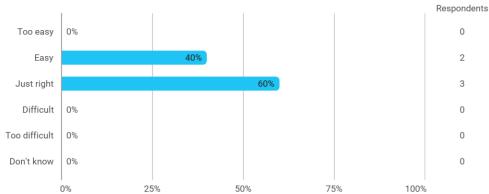

## **Overall Status**

In relation to my own qualifications, I experienced the difficulty of the curriculum as:

Do you have any other comments on the curriculum?

To what extent do you experience that you have gained the competencies defined in the learning goals of the module?