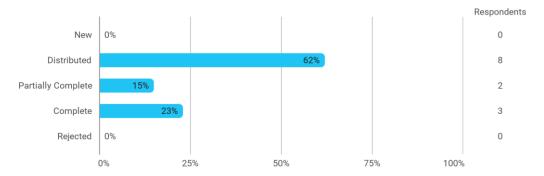

## MODULE EVALUATION Marketing, Innovation and Entrepreneurship

Spring 2024

Master of Science (MSc) in Technology (Entrepreneurial Business Engineering)

2. semester

Response rate: 23 %