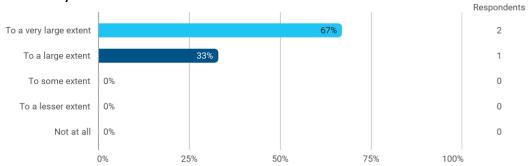

To what extent do you experience: - that the lecturers are good at explaining academic points clearly?

To what extent do you experience: - that the lecturers use practical examples to explain difficult points?