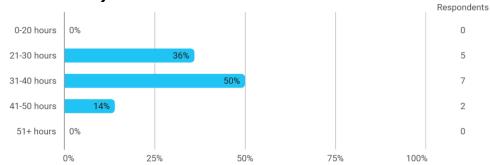

#### **Overall Status**

1. How many hours per week have you spent on average this semester (including preparation time)?

3. To what extent do you agree with the following statements? I felt satisfied in relation to: - 3.a How we were informed about the content of the teaching