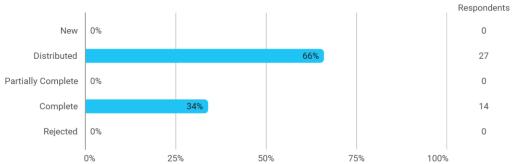

# BUSINESS SCHOOL AALBORG UNIVERSITY

### **SEMESTER EVALUATION**

Fall 2020
MSc in Economics and Business
Administration (Marketing)
1. semester

### Response rate: 34 %

#### **Overall Status**



1. How many hours per week have you spent on average this semester (including preparation time)?



3. To what extent do you agree with the following statements? I felt satisfied in relation to: - 3.a How we were informed about the content of the teaching



## 3. To what extent do you agree with the following statements? I felt satisfied in relation to: - 3.b The way lectures were scheduled and their duration