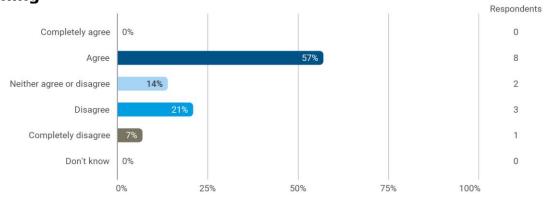

#### **Overall Status**

1. How many hours per week have you spent on average this semester (including preparation time)?

3. To what extent do you agree with the following statements? I felt satisfied in relation to: - 3.a How we were informed about the content of the teaching