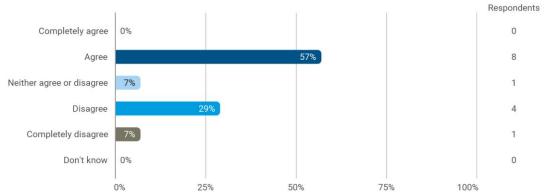

## 3. To what extent do you agree with the following statements? I felt satisfied in relation to: - 3.b The way lectures were scheduled and their duration