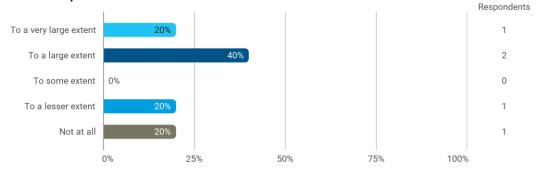

## To what extent do you experience that you have gained the competencies defined in the learning goals of the module?

To what extent do you experience: - that the lecturers are good at explaining academic points clearly?