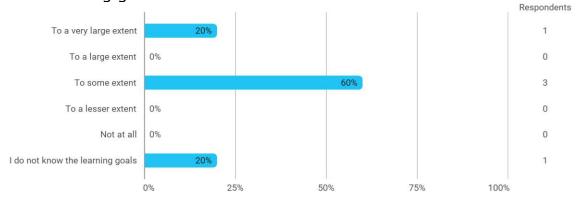

## To what extent do you experience that you have gained the competencies defined in the learning goals of the module?

To what extent do you experience: - that the lecturers are good at explaining academic points clearly?