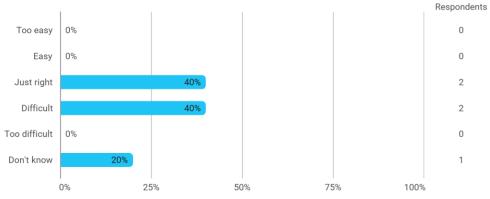

## In relation to my own qualifications, I experienced the difficulty of the curriculum as: