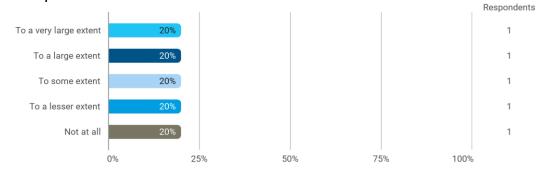

To what extent do you experience: - that the lecturers use practical examples to explain difficult points?