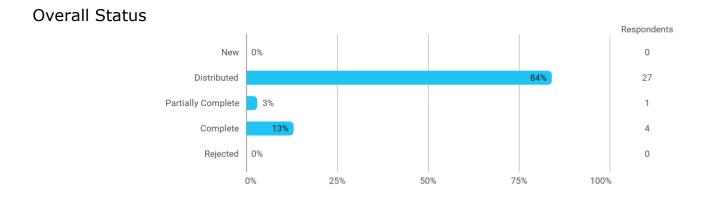

## Autumn 2024 MSc in Economics and Business Administration (Finance)

3. semester

Response rate: 13 %