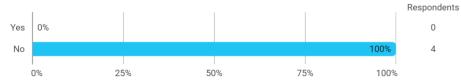

**BUSINESS SCHOOL** 

AALBORG UNIVERSITY

**MODULE EVALUATION** Entrepreneurial Finance

## Autumn 2024 MSc in Economics and Business Administration (Finance)

3. semester

Response rate: 13 %



## In relation to my own qualifications, I experienced the difficulty of the curriculum as:



## Do you have any other comments on the curriculum?



## To what extent do you experience that you have gained the competencies defined in the learning goals of the module?



To what extent do you experience: - that the lecturers are good at explaining academic points clearly?



To what extent do you experience: - that the lecturers use practical examples to explain difficult points?