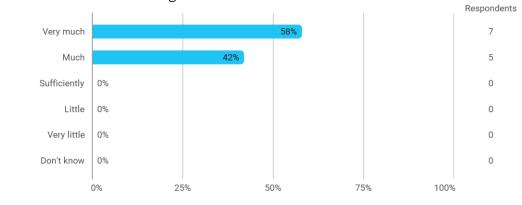

3 Bachelor of Science (BSc) in Economics and Business Administration

6. semester

Response rate: 57 %

### **Overall Status**



# How many of the lectures for this module have you participated in?



#### How much of the curriculum have you read?





### In relation to my own qualifications, I experienced the difficulty of the curriculum as:

In relation to my own qualifications, I experienced the size of the curriculum as:



## How satisfied are you with the logical order of the topics presented in the module?



# How would you rate the following teacher's ability to communicate the knowledge? - Lorenzo Massa



Have you received digital teaching in the module?



#### How satisfied are you with the digital teaching?



# How much have you benefited from taking this module overall?