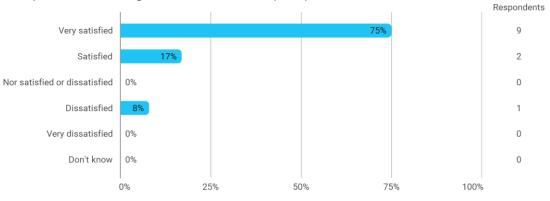

**BUSINESS SCHOOL** 

AALBORG UNIVERSITY

MODULE EVALUATION Business Models

Spring 2023 Bachelor of Science (BSc) in Economics and Business Administration

6. semester

Response rate: 57 %

### **Overall Status**



# How many of the lectures for this module have you participated in?



#### How much of the curriculum have you read?





### In relation to my own qualifications, I experienced the difficulty of the curriculum as:

In relation to my own qualifications, I experienced the size of the curriculum as:



## How satisfied are you with the logical order of the topics presented in the module?



# How would you rate the following teacher's ability to communicate the knowledge? - Lorenzo Massa



Have you received digital teaching in the module?



#### How satisfied are you with the digital teaching?



# How much have you benefited from taking this module overall?