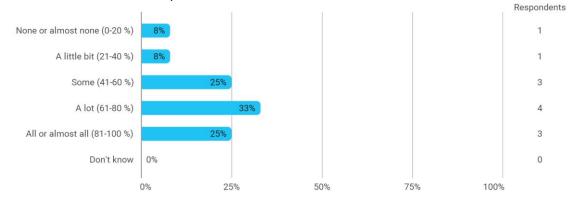

**BUSINESS SCHOOL** 

AALBORG UNIVERSITY

MODULE EVALUATION Business Models

Spring 2023 Bachelor of Science (BSc) in Economics and Business Administration

6. semester

Response rate: 57 %

### **Overall Status**



# How many of the lectures for this module have you participated in?



#### How much of the curriculum have you read?





### In relation to my own qualifications, I experienced the difficulty of the curriculum as:

In relation to my own qualifications, I experienced the size of the curriculum as:



## How satisfied are you with the logical order of the topics presented in the module?



# How would you rate the following teacher's ability to communicate the knowledge? - Lorenzo Massa



Have you received digital teaching in the module?



#### How satisfied are you with the digital teaching?



# How much have you benefited from taking this module overall?