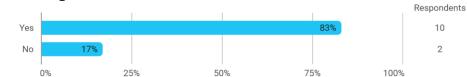

# How would you rate the following teacher's ability to communicate the knowledge? - Lorenzo Massa

Have you received digital teaching in the module?