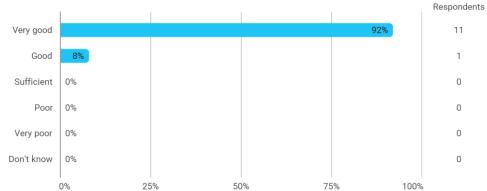

# How would you rate the following teacher's ability to communicate the knowledge? - Lorenzo Massa

Have you received digital teaching in the module?