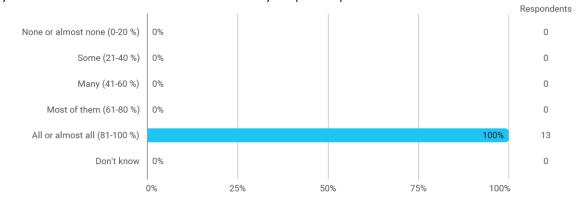

**BUSINESS SCHOOL** 

AALBORG UNIVERSITY

MODULE EVALUATION Business Models

Spring 2023 Bachelor of Science (BSc) in Economics and Business Administration

6. semester

Response rate: 57 %

### **Overall Status**



# How many of the lectures for this module have you participated in?



#### How much of the curriculum have you read?





### In relation to my own qualifications, I experienced the difficulty of the curriculum as:

In relation to my own qualifications, I experienced the size of the curriculum as:



## How satisfied are you with the logical order of the topics presented in the module?



# How would you rate the following teacher's ability to communicate the knowledge? - Lorenzo Massa



Have you received digital teaching in the module?



#### How satisfied are you with the digital teaching?



# How much have you benefited from taking this module overall?