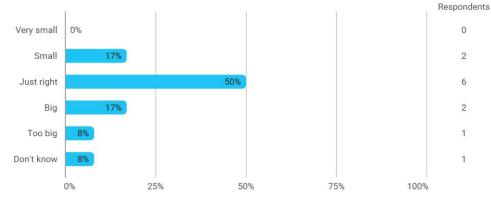

### In relation to my own qualifications, I experienced the difficulty of the curriculum as:

In relation to my own qualifications, I experienced the size of the curriculum as: