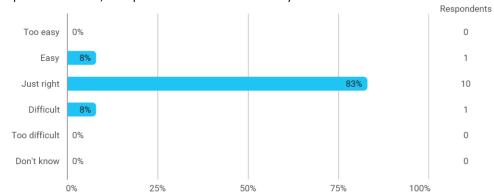

### In relation to my own qualifications, I experienced the difficulty of the curriculum as:

In relation to my own qualifications, I experienced the size of the curriculum as: