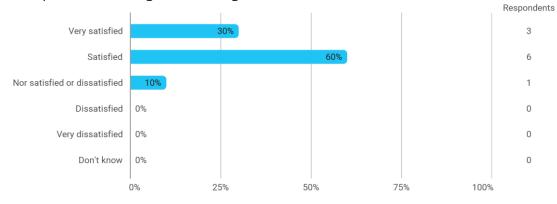

## How satisfied are you with the logical order of the topics presented in the module?