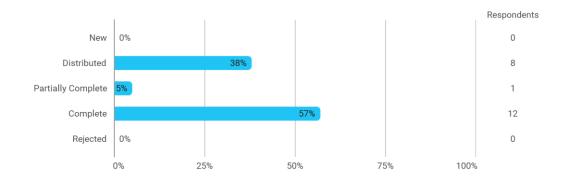

**BUSINESS SCHOOL** 

AALBORG UNIVERSITY

MODULE EVALUATION Business Models

Spring 2023 Bachelor of Science (BSc) in Economics and Business Administration

6. semester

Response rate: 57 %