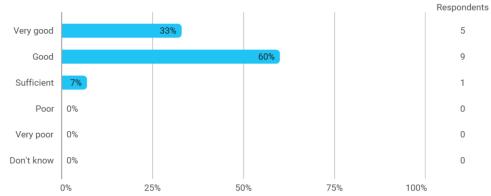

### 4. How would you evaluate your supervisor in relation to: - 4.a Supervisor's level of preparation