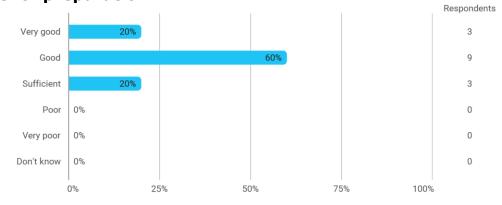

### 4. How would you evaluate your supervisor in relation to: - 4.a Supervisor's level of preparation