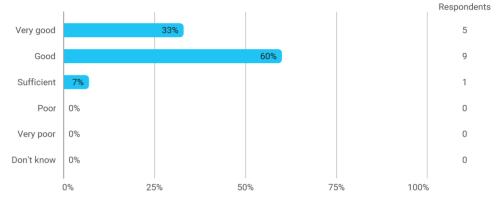

# 4. How would you evaluate your supervisor in relation to: - 4.c Supervisor's engagement