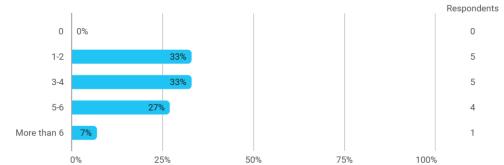

# **BUSINESS SCHOOL** AALBORG UNIVERSITY

**PROJECT EVALUATION** 

Spring 2021 MSc in Marketing 2. semester

Response rate: 34 %

#### **Overall Status**



# **2.** How many personal/online meetings have you had with your supervisor?



#### 3. Has the scope of your supervision been sufficient?



### 4. How would you evaluate your supervisor in relation to: - 4.a Supervisor's level of preparation



# 4. How would you evaluate your supervisor in relation to: - 4.b Supervisor's feedback



# 4. How would you evaluate your supervisor in relation to: - 4.c Supervisor's engagement



### 4. How would you evaluate your supervisor in relation to: - 4.d Supervisor's communication skills



#### 5. Have you had digital meetings with your supervisor?



#### 5.a How satisfied are you with the digital meetings?