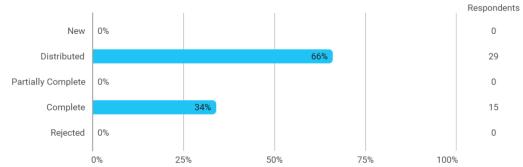

# **BUSINESS SCHOOL** AALBORG UNIVERSITY

**PROJECT EVALUATION** 

Spring 2021 MSc in Marketing 2. semester

Response rate: 34 %

#### **Overall Status**



# **2.** How many personal/online meetings have you had with your supervisor?



#### 3. Has the scope of your supervision been sufficient?



### 4. How would you evaluate your supervisor in relation to: - 4.a Supervisor's level of preparation



# 4. How would you evaluate your supervisor in relation to: - 4.b Supervisor's feedback



# 4. How would you evaluate your supervisor in relation to: - 4.c Supervisor's engagement



### 4. How would you evaluate your supervisor in relation to: - 4.d Supervisor's communication skills



#### 5. Have you had digital meetings with your supervisor?



#### 5.a How satisfied are you with the digital meetings?