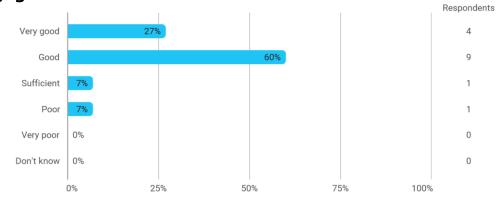

# 4. How would you evaluate your supervisor in relation to: - 4.b Supervisor's feedback