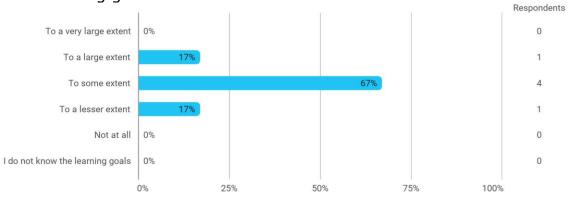

## To what extent do you experience that you have gained the competencies defined in the learning goals of the module?

To what extent do you experience: - that the lecturers are good at explaining academic points clearly?