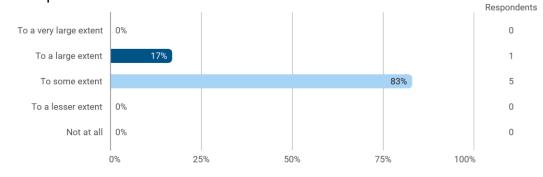

To what extent do you experience: - that the lecturers use practical examples to explain difficult points?