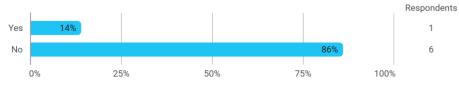

**BUSINESS SCHOOL** 

AALBORG UNIVERSITY

MODULE EVALUATION Økonometri III

Autumn 2024

1. semester

Response rate: 16 %

## **Overall Status**



## In relation to my own qualifications, I experienced the difficulty of the curriculum as:



## Do you have any other comments on the curriculum?



## To what extent do you experience that you have gained the competencies defined in the learning goals of the module?



To what extent do you experience: - that the lecturers are good at explaining academic points clearly?



To what extent do you experience: - that the lecturers use practical examples to explain difficult points?