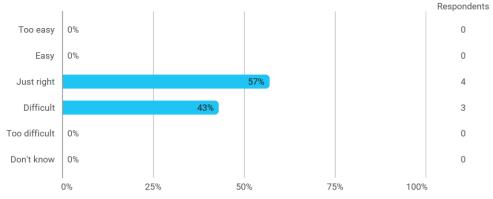

## In relation to my own qualifications, I experienced the difficulty of the curriculum as: