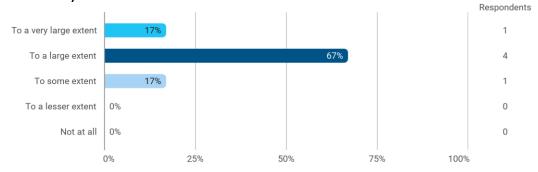

## To what extent do you experience that you have gained the competencies defined in the learning goals of the module?

To what extent do you experience: - that the lecturers are good at explaining academic points clearly?