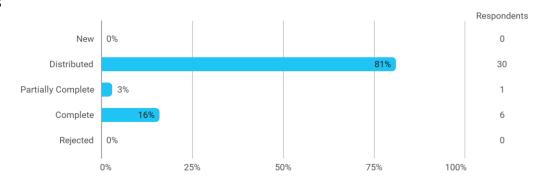

**BUSINESS SCHOOL** 

AALBORG UNIVERSITY

MODULE EVALUATION Økonometri III

Autumn 2024

1. semester

Response rate: 16 %

## **Overall Status**



## In relation to my own qualifications, I experienced the difficulty of the curriculum as:



## Do you have any other comments on the curriculum?



## To what extent do you experience that you have gained the competencies defined in the learning goals of the module?



To what extent do you experience: - that the lecturers are good at explaining academic points clearly?



To what extent do you experience: - that the lecturers use practical examples to explain difficult points?