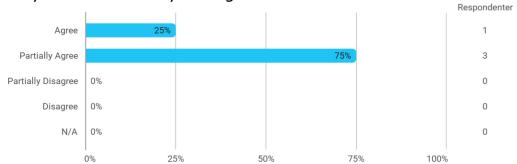

## I have developed myself academically during the semester

The following activities have developed me academically during the semester:

- Project work

The following activities have developed me academically during the semester:

- Academic discussions with fellow students

The following activities have developed me academically during the semester:

- Academic discussions with teachers

The following activities have developed me academically during the semester: