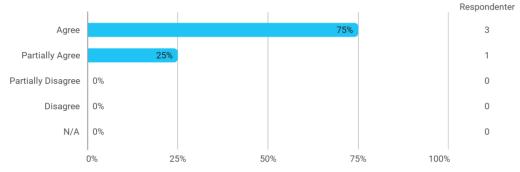

The following questions pertain to the semester as a whole: - I feel that the semester has given me the opportunity to engage in current issues relevant to external partners

The following questions pertain to the semester as a whole: - I feel that I have addressed issues related to current societal challenges and opportunities

The following questions pertain to the semester as a whole: - I feel that the modules have supported the project work