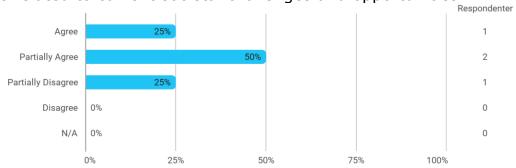

I experience the problem-based and project-oriented form of teaching as conducive to the development of: - My ability to organize a longer work process and "reach the goal" on time

The following questions pertain to the semester as a whole: - I have received sufficient practical information about the semester's activities