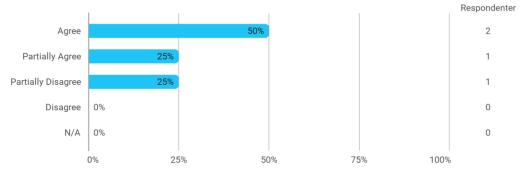

I experience the problem-based and project-oriented form of teaching as conducive to the development of: - My ability to identify and formulate problems

I experience the problem-based and project-oriented form of teaching as conducive to the development of: - My ability to attack and process problems