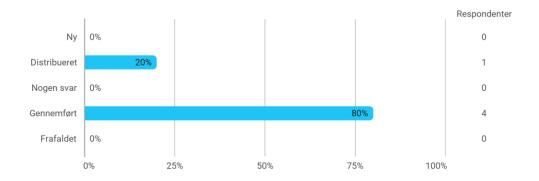

## Samlet status



## I have developed myself academically during the semester



The following activities have developed me academically during the semester:

- Project work



The following activities have developed me academically during the semester:

- Academic discussions with fellow students



The following activities have developed me academically during the semester:

- Academic discussions with teachers



The following activities have developed me academically during the semester:

- Practical exercises and experiments



When I reflect on my own efforts, I have: - Been active in lectures



When I reflect on my own efforts, I have: - Participated actively in the project group work



When I reflect on my own efforts, I have: - Prepared myself ahead of class



When I reflect on my own efforts,