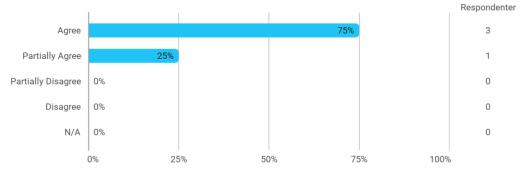

When I reflect on my own efforts, I have: - Prepared myself prior to the project group work

I experience the problem-based and project-oriented form of teaching as conducive to the development of: - My professional skills

I experience the problem-based and project-oriented form of teaching as conducive to the development of: - My ability to identify and formulate problems

I experience the problem-based and project-oriented form of teaching as conducive to the development of: - My ability to attack and process problems