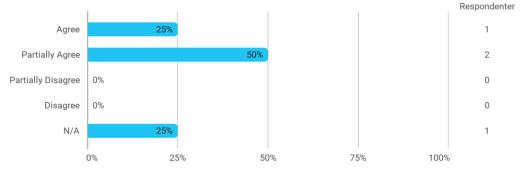

I experience the problem-based and project-oriented form of teaching as conducive to the development of: - My ability to organize a longer work process and "reach the goal" on time

The following questions pertain to the semester as a whole: - I have received sufficient practical information about the semester's activities