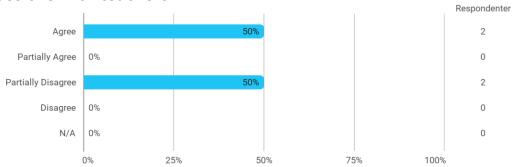

## I have developed myself academically during the semester

The following activities have developed me academically during the semester:

- Project work

The following activities have developed me academically during the semester: