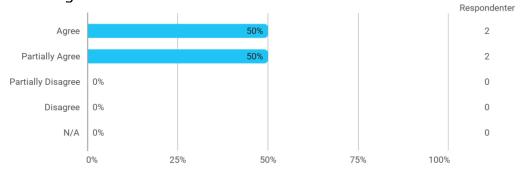

- Practical exercises and experiments

When I reflect on my own efforts, I have: - Been active in lectures

When I reflect on my own efforts, I have: - Participated actively in the project group work

When I reflect on my own efforts, I have: - Prepared myself ahead of class