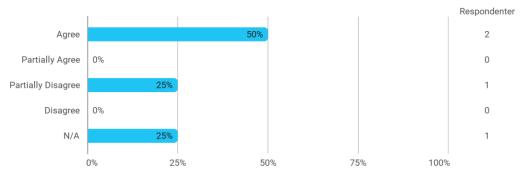

- Practical exercises and experiments

When I reflect on my own efforts, I have: - Been active in lectures

When I reflect on my own efforts, I have: - Participated actively in the project group work

When I reflect on my own efforts, I have: - Prepared myself ahead of class

When I reflect on my own efforts, I have: - Prepared myself prior to the project group work

I experience the problem-based and project-oriented form of teaching as conducive to the development of: - My professional skills