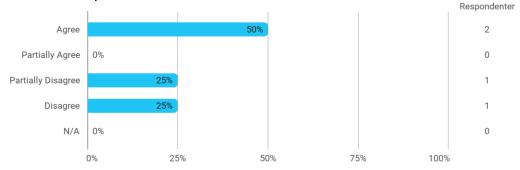

- Academic discussions with fellow students

The following activities have developed me academically during the semester:

- Academic discussions with teachers

The following activities have developed me academically during the semester: