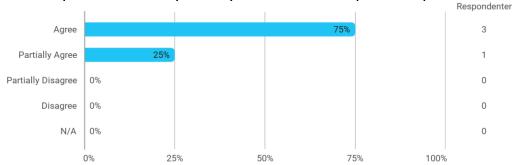

The following questions pertain to the semester as a whole: - I feel that the modules have supported the project work