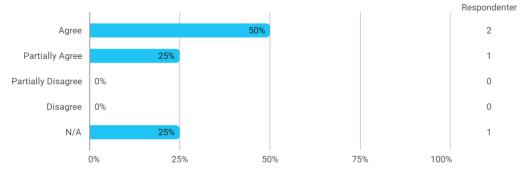

- Practical exercises and experiments

When I reflect on my own efforts, I have: - Been active in lectures

When I reflect on my own efforts, I have: - Participated actively in the project group work

When I reflect on my own efforts, I have: - Prepared myself ahead of class