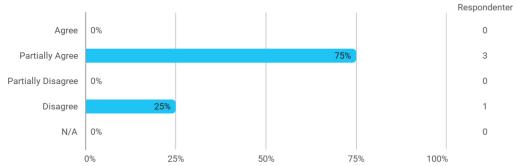

When I reflect on my own efforts, I have: - Prepared myself prior to the project group work

I experience the problem-based and project-oriented form of teaching as conducive to the development of: - My professional skills