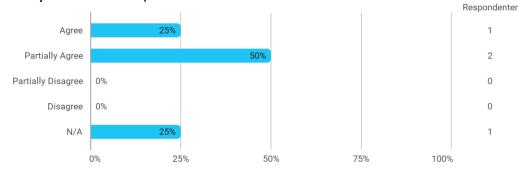

- Academic discussions with fellow students

The following activities have developed me academically during the semester:

- Academic discussions with teachers

The following activities have developed me academically during the semester: