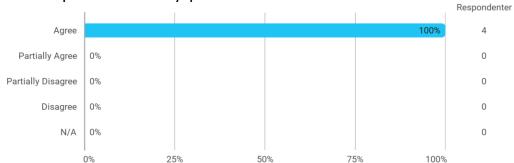

The following questions pertain to the semester as a whole: - I feel that the semester has given me the opportunity to engage in current issues relevant to external partners

The following questions pertain to the semester as a whole: - I feel that I have addressed issues related to current societal challenges and opportunities