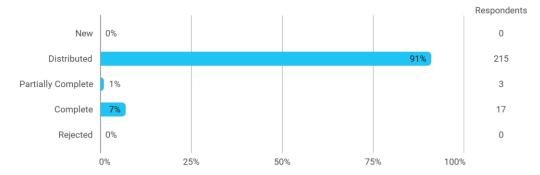

## MODULE AND PROJECT EVALUATION

# AUTUMN 2023 Bachelor of Science (BSc) in Economics and Business Administration Erhvervsøkonomiske Problemstillinger 5. semester

Response rate: 7 %

#### **Overall Status**



#### 1. Who is your supervisor?



#### 2. How many personal/online meetings have you had with your supervisor?



### 3. Has the scope of your supervision been sufficient?



#### 4. How do you evaluate the supervision?



To what extent do you agree with the following statements? You have: - applied relevant theoretical knowledge within the theme of the projectbased business cooperation.



To what extent do you agree with the following statements? You have: - converted the theoretical knowledge to identifying and solving specific tasks related to the projectbased business cooperation.



To what extent do you agree with the following statements? You have: - brought new knowledge to the organisation through the projectbased business cooperation.