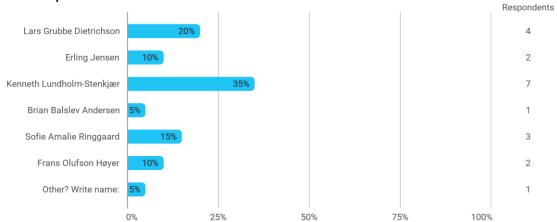

## MODULE AND PROJECT EVALUATION

# AUTUMN 2023 Bachelor of Science (BSc) in Economics and Business Administration Erhvervsøkonomiske Problemstillinger 5. semester

Response rate: 7 %

#### **Overall Status**



#### 1. Who is your supervisor?



#### 2. How many personal/online meetings have you had with your supervisor?



### 3. Has the scope of your supervision been sufficient?



#### 4. How do you evaluate the supervision?



To what extent do you agree with the following statements? You have: - applied relevant theoretical knowledge within the theme of the projectbased business cooperation.



To what extent do you agree with the following statements? You have: - converted the theoretical knowledge to identifying and solving specific tasks related to the projectbased business cooperation.



To what extent do you agree with the following statements? You have: - brought new knowledge to the organisation through the projectbased business cooperation.