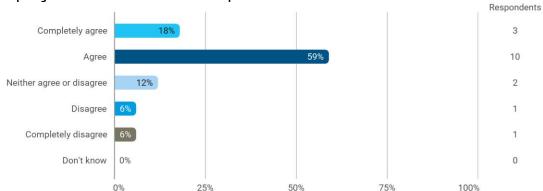

To what extent do you agree with the following statements? You have: - converted the theoretical knowledge to identifying and solving specific tasks related to the projectbased business cooperation.

To what extent do you agree with the following statements? You have: - brought new knowledge to the organisation through the projectbased business cooperation.