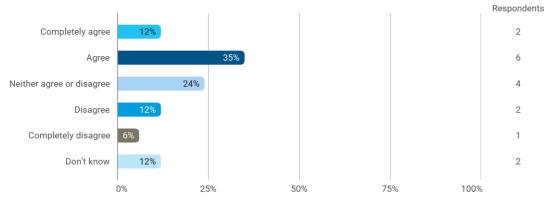

To what extent do you agree with the following statements? You have: - converted the theoretical knowledge to identifying and solving specific tasks related to the projectbased business cooperation.

To what extent do you agree with the following statements? You have: - brought new knowledge to the organisation through the projectbased business cooperation.