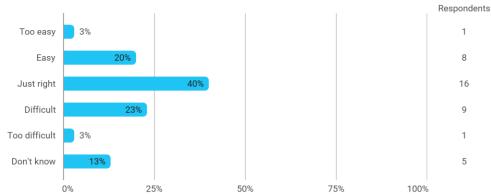

## **Overall Status**

In relation to my own qualifications, I experienced the difficulty of the curriculum as:

Do you have any other comments on the curriculum?

To what extent do you experience that you have gained the competencies defined in the learning goals of the module?