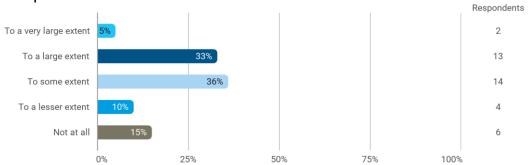

To what extent do you experience: - that the lecturers are good at explaining academic points clearly?

To what extent do you experience: - that the lecturers use practical examples to explain difficult points?