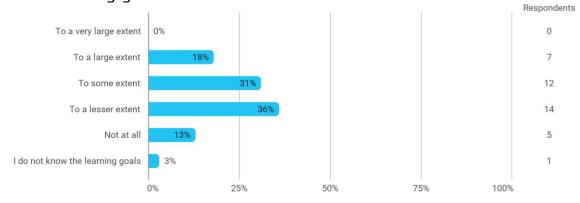

## **Overall Status**

In relation to my own qualifications, I experienced the difficulty of the curriculum as:

Do you have any other comments on the curriculum?

To what extent do you experience that you have gained the competencies defined in the learning goals of the module?