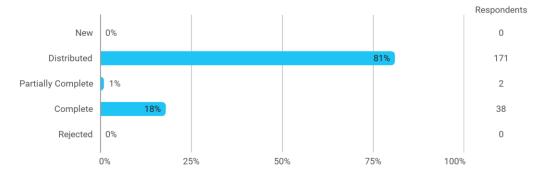

## **Overall Status**

In relation to my own qualifications, I experienced the difficulty of the curriculum as:

Do you have any other comments on the curriculum?

To what extent do you experience that you have gained the competencies defined in the learning goals of the module?