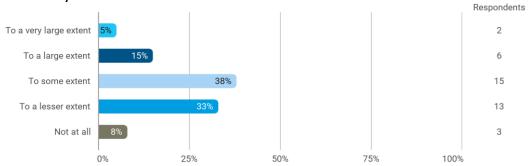

## **Overall Status**

In relation to my own qualifications, I experienced the difficulty of the curriculum as:

Do you have any other comments on the curriculum?

To what extent do you experience that you have gained the competencies defined in the learning goals of the module?