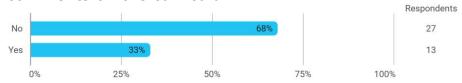

## **Overall Status**

In relation to my own qualifications, I experienced the difficulty of the curriculum as:

Do you have any other comments on the curriculum?

To what extent do you experience that you have gained the competencies defined in the learning goals of the module?