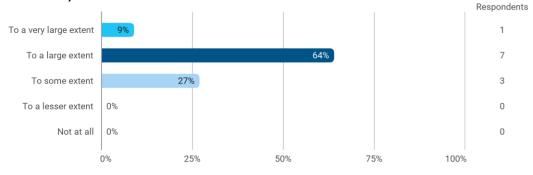

## To what extent do you experience that you have gained the competencies defined in the learning goals of the module?

To what extent do you experience: - that the lecturers are good at explaining academic points clearly?