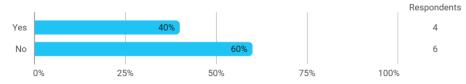

BUSINESS SCHOOL

AALBORG UNIVERSITY

### MODULE EVALUATION International Business Theory: Trade, Investment and the MNE

Autumn 2024 MSc in Economics and Business Administration (International Business)

1. semester

Response rate: 23 %



# In relation to my own qualifications, I experienced the difficulty of the curriculum as:



#### Do you have any other comments on the curriculum?



## To what extent do you experience that you have gained the competencies defined in the learning goals of the module?



To what extent do you experience: - that the lecturers are good at explaining academic points clearly?



### To what extent do you experience: - that the lecturers use practical examples to explain difficult points?