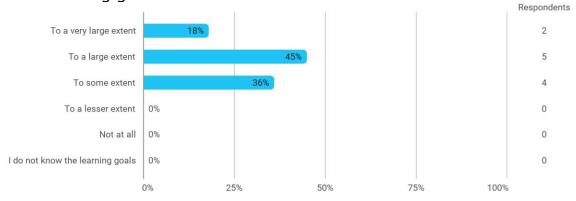

## To what extent do you experience that you have gained the competencies defined in the learning goals of the module?

To what extent do you experience: - that the lecturers are good at explaining academic points clearly?