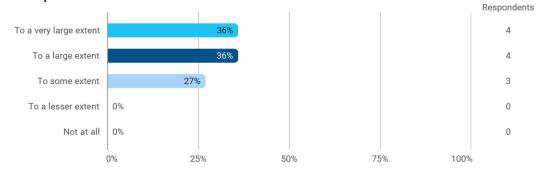

### To what extent do you experience: - that the lecturers use practical examples to explain difficult points?