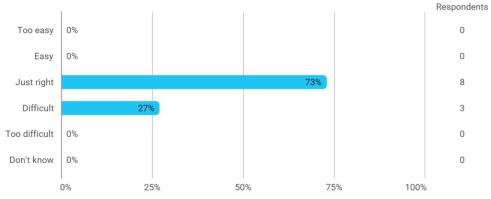

# In relation to my own qualifications, I experienced the difficulty of the curriculum as: