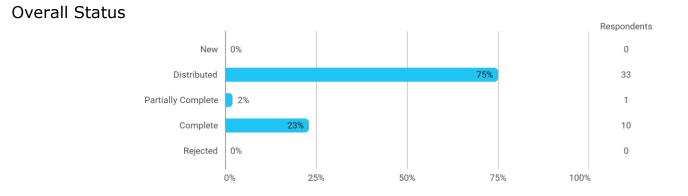

### MODULE EVALUATION International Business Theory: Trade, Investment and the MNE

Autumn 2024 MSc in Economics and Business Administration (International Business)

1. semester

Response rate: 23 %