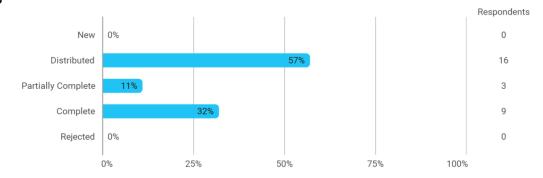

## **Overall Status**

In relation to my own qualifications, I experienced the difficulty of the curriculum as: