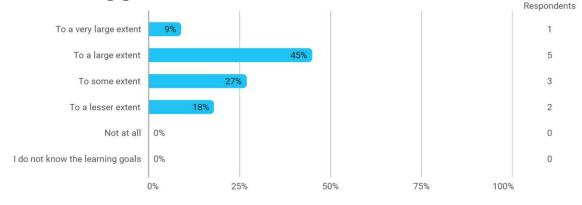

## Do you have any other comments on the curriculum?

To what extent do you experience that you have gained the competencies defined in the learning goals of the module?

To what extent do you experience: - that the lecturers are good at explaining academic points clearly?