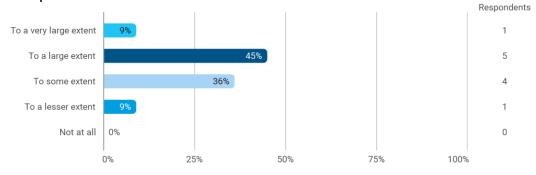

To what extent do you experience: - that the lecturers use practical examples to explain difficult points?