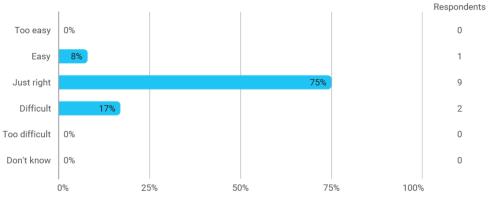

## **Overall Status**

In relation to my own qualifications, I experienced the difficulty of the curriculum as: