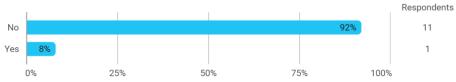

## Do you have any other comments on the curriculum?

To what extent do you experience that you have gained the competencies defined in the learning goals of the module?

To what extent do you experience: - that the lecturers are good at explaining academic points clearly?