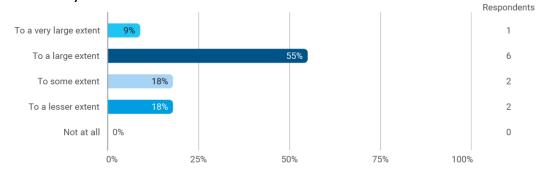

## Do you have any other comments on the curriculum?

To what extent do you experience that you have gained the competencies defined in the learning goals of the module?

To what extent do you experience: - that the lecturers are good at explaining academic points clearly?