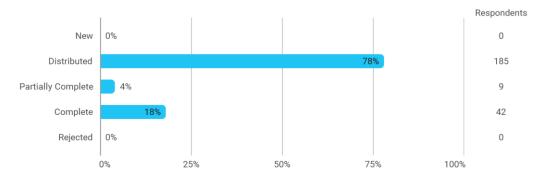

# MODULE AND PROJECT EVALUATION Marketing

# Autumn 2022 Bachelor in Economics and Business Administration 3. semester

Response rate: 18 %

### **Overall Status**



# 1. How many of the lectures for this module have you participated in?



# 2. How much of the curriculum have you read?



# 3. In relation to my own qualifications, I experienced the difficulty of the curriculum as:



# 4. In relation to my own qualifications, I experienced the size of the curriculum as:



# 5. How satisfied are you with the logical order of the topics presented in the module?



# 8. Have you received digital teaching in the module?



## 8.a How satisfied are you with the digital teaching?



### 9. How much have you benefited from taking this module overall?



## 11. How many personal/online meetings have you had with your supervisor?



# 12. Has the scope of your supervision been sufficient?



# 13. How do you evaluate the supervision?