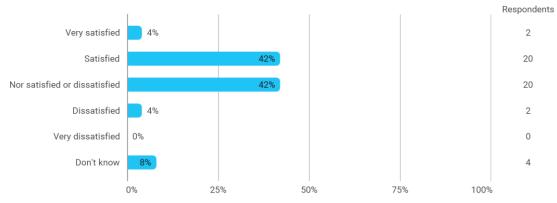

# 5. How satisfied are you with the logical order of the topics presented in the module?