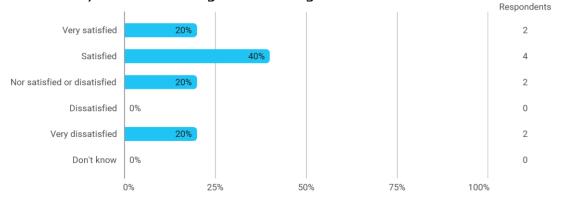

# MODULE AND PROJECT EVALUATION Marketing

# Autumn 2022 Bachelor in Economics and Business Administration 3. semester

Response rate: 18 %

### **Overall Status**



# 1. How many of the lectures for this module have you participated in?



# 2. How much of the curriculum have you read?



# 3. In relation to my own qualifications, I experienced the difficulty of the curriculum as:



# 4. In relation to my own qualifications, I experienced the size of the curriculum as:



# 5. How satisfied are you with the logical order of the topics presented in the module?



# 8. Have you received digital teaching in the module?



## 8.a How satisfied are you with the digital teaching?



### 9. How much have you benefited from taking this module overall?



## 11. How many personal/online meetings have you had with your supervisor?



# 12. Has the scope of your supervision been sufficient?



# 13. How do you evaluate the supervision?