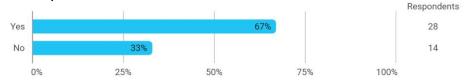

istration 3. semester

Response rate: 18 %

### **Overall Status**



# 1. How many of the lectures for this module have you participated in?



# 2. How much of the curriculum have you read?



# 3. In relation to my own qualifications, I experienced the difficulty of the curriculum as:



# 4. In relation to my own qualifications, I experienced the size of the curriculum as:



# 5. How satisfied are you with the logical order of the topics presented in the module?



# 8. Have you received digital teaching in the module?



## 8.a How satisfied are you with the digital teaching?



### 9. How much have you benefited from taking this module overall?



## 11. How many personal/online meetings have you had with your supervisor?



# 12. Has the scope of your supervision been sufficient?



# 13. How do you evaluate the supervision?