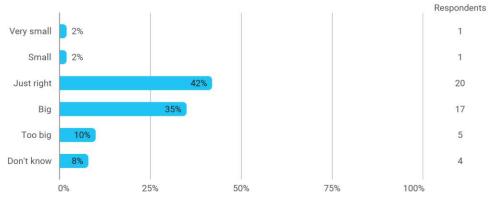

# 4. In relation to my own qualifications, I experienced the size of the curriculum as: