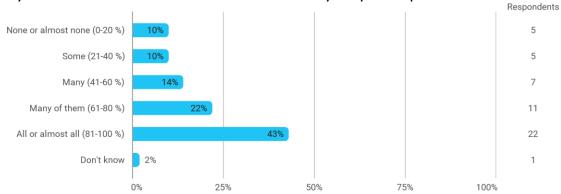

# MODULE AND PROJECT EVALUATION Marketing

# Autumn 2022 Bachelor in Economics and Business Administration 3. semester

Response rate: 18 %

### **Overall Status**



# 1. How many of the lectures for this module have you participated in?



# 2. How much of the curriculum have you read?



# 3. In relation to my own qualifications, I experienced the difficulty of the curriculum as:



# 4. In relation to my own qualifications, I experienced the size of the curriculum as:



# 5. How satisfied are you with the logical order of the topics presented in the module?



# 8. Have you received digital teaching in the module?



## 8.a How satisfied are you with the digital teaching?



### 9. How much have you benefited from taking this module overall?



## 11. How many personal/online meetings have you had with your supervisor?



# 12. Has the scope of your supervision been sufficient?



# 13. How do you evaluate the supervision?