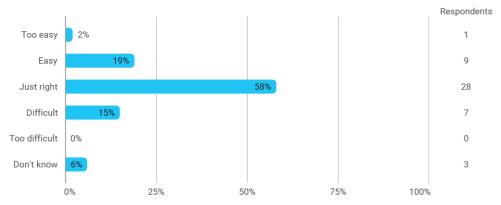

# 4. In relation to my own qualifications, I experienced the size of the curriculum as: