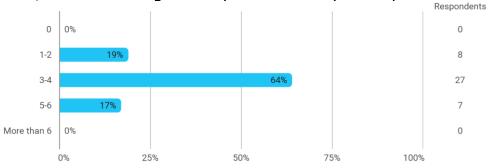

ting

# Autumn 2022 Bachelor in Economics and Business Administration 3. semester

Response rate: 18 %

### **Overall Status**



# 1. How many of the lectures for this module have you participated in?



# 2. How much of the curriculum have you read?



# 3. In relation to my own qualifications, I experienced the difficulty of the curriculum as:



# 4. In relation to my own qualifications, I experienced the size of the curriculum as:



# 5. How satisfied are you with the logical order of the topics presented in the module?



# 8. Have you received digital teaching in the module?



## 8.a How satisfied are you with the digital teaching?



### 9. How much have you benefited from taking this module overall?



## 11. How many personal/online meetings have you had with your supervisor?



# 12. Has the scope of your supervision been sufficient?



# 13. How do you evaluate the supervision?