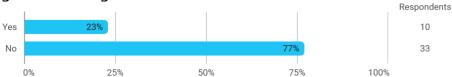

# MODULE AND PROJECT EVALUATION Marketing

# Autumn 2022 Bachelor in Economics and Business Administration 3. semester

Response rate: 18 %

### **Overall Status**



# 1. How many of the lectures for this module have you participated in?



# 2. How much of the curriculum have you read?



# 3. In relation to my own qualifications, I experienced the difficulty of the curriculum as:



# 4. In relation to my own qualifications, I experienced the size of the curriculum as:



# 5. How satisfied are you with the logical order of the topics presented in the module?



# 8. Have you received digital teaching in the module?



## 8.a How satisfied are you with the digital teaching?



### 9. How much have you benefited from taking this module overall?



## 11. How many personal/online meetings have you had with your supervisor?



# 12. Has the scope of your supervision been sufficient?



# 13. How do you evaluate the supervision?