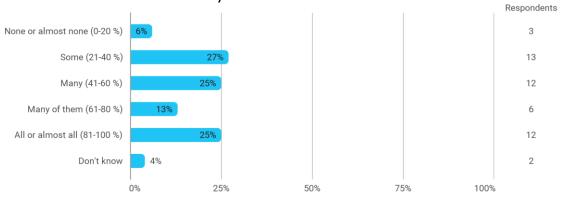

# MODULE AND PROJECT EVALUATION Marketing

# Autumn 2022 Bachelor in Economics and Business Administration 3. semester

Response rate: 18 %

### **Overall Status**



# 1. How many of the lectures for this module have you participated in?



# 2. How much of the curriculum have you read?



# 3. In relation to my own qualifications, I experienced the difficulty of the curriculum as:



# 4. In relation to my own qualifications, I experienced the size of the curriculum as:



# 5. How satisfied are you with the logical order of the topics presented in the module?



# 8. Have you received digital teaching in the module?



## 8.a How satisfied are you with the digital teaching?



### 9. How much have you benefited from taking this module overall?



## 11. How many personal/online meetings have you had with your supervisor?



# 12. Has the scope of your supervision been sufficient?



# 13. How do you evaluate the supervision?