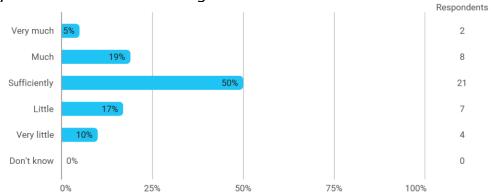

# MODULE AND PROJECT EVALUATION Marketing

# Autumn 2022 Bachelor in Economics and Business Administration 3. semester

Response rate: 18 %

### **Overall Status**



# 1. How many of the lectures for this module have you participated in?



# 2. How much of the curriculum have you read?



# 3. In relation to my own qualifications, I experienced the difficulty of the curriculum as:



# 4. In relation to my own qualifications, I experienced the size of the curriculum as:



# 5. How satisfied are you with the logical order of the topics presented in the module?



# 8. Have you received digital teaching in the module?



## 8.a How satisfied are you with the digital teaching?



### 9. How much have you benefited from taking this module overall?



## 11. How many personal/online meetings have you had with your supervisor?



# 12. Has the scope of your supervision been sufficient?



# 13. How do you evaluate the supervision?