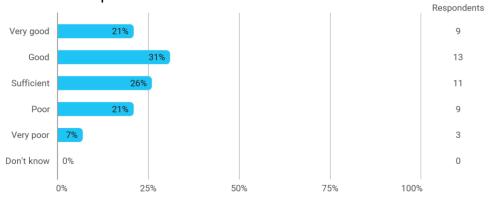

# **Overall Status**



# 1. How many of the lectures for this module have you participated in?



# 2. How much of the curriculum have you read?



# 3. In relation to my own qualifications, I experienced the difficulty of the curriculum as:



# 4. In relation to my own qualifications, I experienced the size of the curriculum as:



# 5. How satisfied are you with the logical order of the topics presented in the module?



# 8. Have you received digital teaching in the module?



## 8.a How satisfied are you with the digital teaching?



### 9. How much have you benefited from taking this module overall?



## 11. How many personal/online meetings have you had with your supervisor?



# 12. Has the scope of your supervision been sufficient?



# 13. How do you evaluate the supervision?