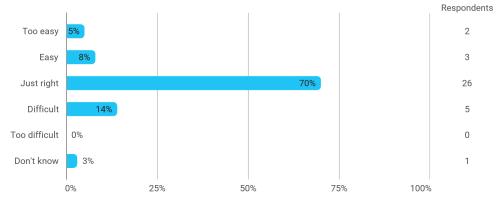

#### **Overall Status**

In relation to my own qualifications, I experienced the difficulty of the curriculum as:

To what extent do you experience that you have gained the competencies defined in the learning goals of the module?