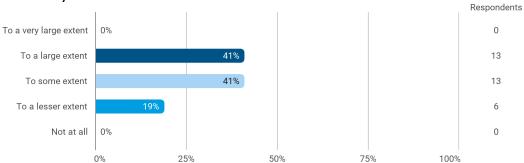

To what extent do you experience: - that the lecturers are good at explaining academic points clearly?

To what extent do you experience: - that the lecturers use practical examples to explain difficult points?