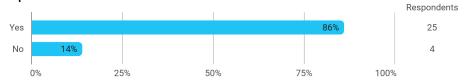

## MODULE AND PROJECT EVALUATION Marketing

# Autumn 2023 Bachelor of Science (BSc) in Economics and Business Administration 3. semester

Response rate: 13 %

#### **Overall Status**



In relation to my own qualifications, I experienced the difficulty of the curriculum as:



To what extent do you experience that you have gained the competencies defined in the learning goals of the module?



To what extent do you experience: - that the lecturers are good at explaining academic points clearly?



To what extent do you experience: - that the lecturers use practical examples to explain difficult points?



#### Who is your supervisor?



#### How many personal/online meetings have you had with your supervisor?



### Has the scope of your supervision been sufficient?