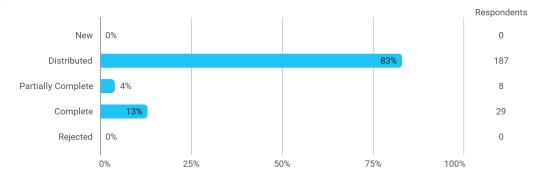

#### **Overall Status**

In relation to my own qualifications, I experienced the difficulty of the curriculum as:

To what extent do you experience that you have gained the competencies defined in the learning goals of the module?