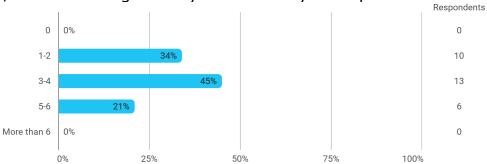

## MODULE AND PROJECT EVALUATION Marketing

# Autumn 2023 Bachelor of Science (BSc) in Economics and Business Administration 3. semester

Response rate: 13 %

#### **Overall Status**



In relation to my own qualifications, I experienced the difficulty of the curriculum as:



To what extent do you experience that you have gained the competencies defined in the learning goals of the module?



To what extent do you experience: - that the lecturers are good at explaining academic points clearly?



To what extent do you experience: - that the lecturers use practical examples to explain difficult points?



#### Who is your supervisor?



#### How many personal/online meetings have you had with your supervisor?



### Has the scope of your supervision been sufficient?