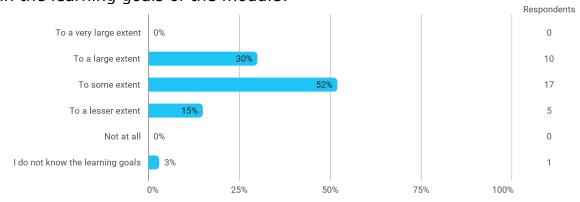

#### **Overall Status**

In relation to my own qualifications, I experienced the difficulty of the curriculum as:

To what extent do you experience that you have gained the competencies defined in the learning goals of the module?