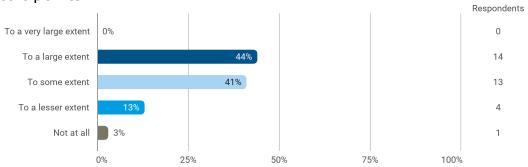

#### **Overall Status**

In relation to my own qualifications, I experienced the difficulty of the curriculum as:

To what extent do you experience that you have gained the competencies defined in the learning goals of the module?