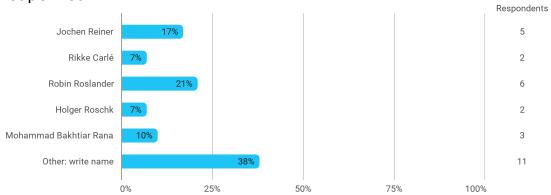

## MODULE AND PROJECT EVALUATION Marketing

# Autumn 2023 Bachelor of Science (BSc) in Economics and Business Administration 3. semester

Response rate: 13 %

#### **Overall Status**



In relation to my own qualifications, I experienced the difficulty of the curriculum as:



To what extent do you experience that you have gained the competencies defined in the learning goals of the module?



To what extent do you experience: - that the lecturers are good at explaining academic points clearly?



To what extent do you experience: - that the lecturers use practical examples to explain difficult points?



#### Who is your supervisor?



#### How many personal/online meetings have you had with your supervisor?



### Has the scope of your supervision been sufficient?