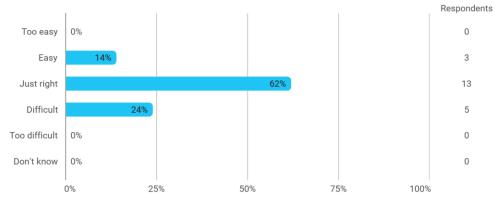

## **Overall Status**

In relation to my own qualifications, I experienced the difficulty of the curriculum as:

Do you have any other comments on the curriculum?

To what extent do you experience that you have gained the competencies defined in the learning goals of the module?