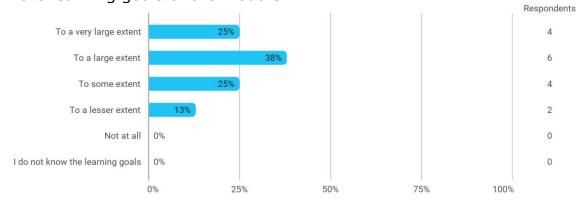

## **Overall Status**

In relation to my own qualifications, I experienced the difficulty of the curriculum as:

Do you have any other comments on the curriculum?

To what extent do you experience that you have gained the competencies defined in the learning goals of the module?