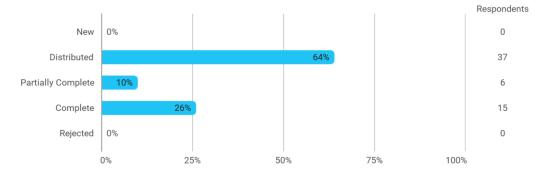

## **Overall Status**

In relation to my own qualifications, I experienced the difficulty of the curriculum as:

Do you have any other comments on the curriculum?

To what extent do you experience that you have gained the competencies defined in the learning goals of the module?