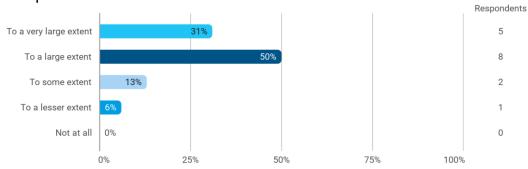

To what extent do you experience: - that the lecturers are good at explaining academic points clearly?

To what extent do you experience: - that the lecturers use practical examples to explain difficult points?