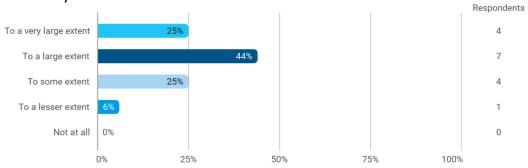

## **Overall Status**

In relation to my own qualifications, I experienced the difficulty of the curriculum as:

Do you have any other comments on the curriculum?

To what extent do you experience that you have gained the competencies defined in the learning goals of the module?