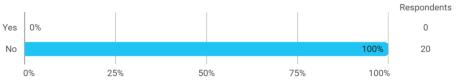

## **Overall Status**

In relation to my own qualifications, I experienced the difficulty of the curriculum as:

Do you have any other comments on the curriculum?

To what extent do you experience that you have gained the competencies defined in the learning goals of the module?