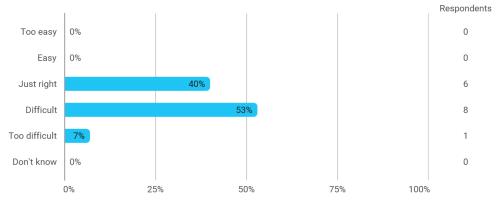

## 3. In relation to my own qualifications, I experienced the difficulty of the curriculum as: