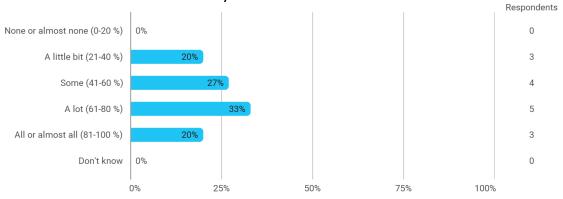

# BUSINESS SCHOOL AALBORG UNIVERSITY

## MODULE EVALUATION Elective – Sales Enablement

Spring 2022
MSc in Marketing
2. semester

Response rate: 31%

#### **Overall Status**



## 1. How many of the lectures for this module have you participated in?



### 2. How much of the curriculum have you read?



## 3. In relation to my own qualifications, I experienced the difficulty of the curriculum as:



## 4. In relation to my own qualifications, I experienced the size of the curriculum as:



## 5. How satisfied are you with the logical order of the topics presented in the module?



#### 8. Have you received digital teaching in the module?



## 8.a How satisfied are you with the digital teaching?



### 9. How much have you benefited from taking this module overall?