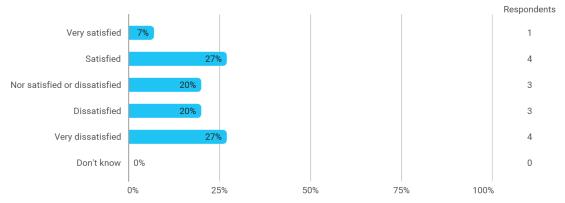

## 5. How satisfied are you with the logical order of the topics presented in the module?