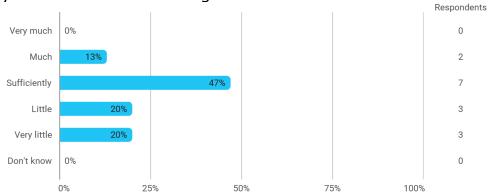

# BUSINESS SCHOOL AALBORG UNIVERSITY

## MODULE EVALUATION Elective – Sales Enablement

Spring 2022
MSc in Marketing
2. semester

Response rate: 31%

#### **Overall Status**



## 1. How many of the lectures for this module have you participated in?



### 2. How much of the curriculum have you read?



## 3. In relation to my own qualifications, I experienced the difficulty of the curriculum as:



## 4. In relation to my own qualifications, I experienced the size of the curriculum as:



## 5. How satisfied are you with the logical order of the topics presented in the module?



#### 8. Have you received digital teaching in the module?



## 8.a How satisfied are you with the digital teaching?



### 9. How much have you benefited from taking this module overall?