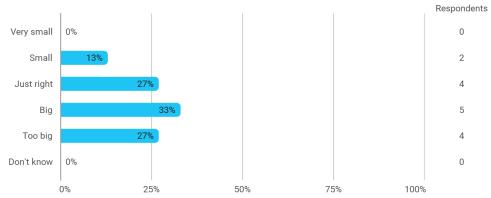

## 4. In relation to my own qualifications, I experienced the size of the curriculum as: