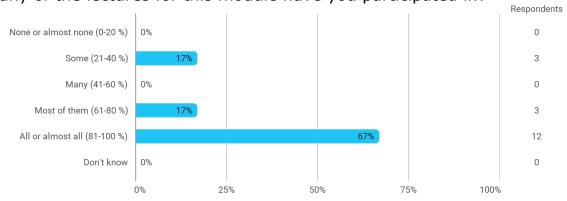

# BUSINESS SCHOOL AALBORG UNIVERSITY

## MODULE EVALUATION Elective – Sales Enablement

Spring 2022
MSc in Marketing
2. semester

Response rate: 31%

#### **Overall Status**



## 1. How many of the lectures for this module have you participated in?



### 2. How much of the curriculum have you read?



## 3. In relation to my own qualifications, I experienced the difficulty of the curriculum as:



## 4. In relation to my own qualifications, I experienced the size of the curriculum as:



## 5. How satisfied are you with the logical order of the topics presented in the module?



#### 8. Have you received digital teaching in the module?



## 8.a How satisfied are you with the digital teaching?



### 9. How much have you benefited from taking this module overall?