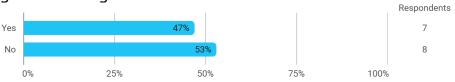

# BUSINESS SCHOOL AALBORG UNIVERSITY

## MODULE EVALUATION Elective – Sales Enablement

Spring 2022
MSc in Marketing
2. semester

Response rate: 31%

#### **Overall Status**



## 1. How many of the lectures for this module have you participated in?



### 2. How much of the curriculum have you read?



## 3. In relation to my own qualifications, I experienced the difficulty of the curriculum as:



## 4. In relation to my own qualifications, I experienced the size of the curriculum as:



## 5. How satisfied are you with the logical order of the topics presented in the module?



#### 8. Have you received digital teaching in the module?



## 8.a How satisfied are you with the digital teaching?



### 9. How much have you benefited from taking this module overall?