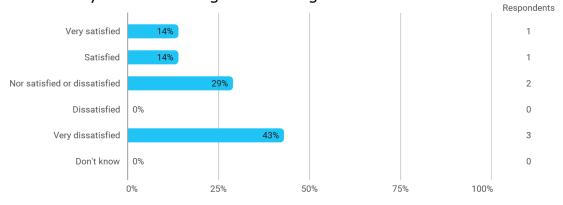

# BUSINESS SCHOOL AALBORG UNIVERSITY

## MODULE EVALUATION Elective – Sales Enablement

Spring 2022
MSc in Marketing
2. semester

Response rate: 31%

#### **Overall Status**



## 1. How many of the lectures for this module have you participated in?



### 2. How much of the curriculum have you read?



## 3. In relation to my own qualifications, I experienced the difficulty of the curriculum as:



## 4. In relation to my own qualifications, I experienced the size of the curriculum as:



## 5. How satisfied are you with the logical order of the topics presented in the module?



#### 8. Have you received digital teaching in the module?



## 8.a How satisfied are you with the digital teaching?



### 9. How much have you benefited from taking this module overall?