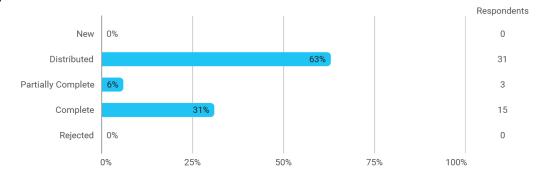

# BUSINESS SCHOOL AALBORG UNIVERSITY

## MODULE EVALUATION Elective – Sales Enablement

Spring 2022
MSc in Marketing
2. semester

Response rate: 31%

#### **Overall Status**



## 1. How many of the lectures for this module have you participated in?



### 2. How much of the curriculum have you read?



## 3. In relation to my own qualifications, I experienced the difficulty of the curriculum as:



## 4. In relation to my own qualifications, I experienced the size of the curriculum as:



## 5. How satisfied are you with the logical order of the topics presented in the module?



#### 8. Have you received digital teaching in the module?



## 8.a How satisfied are you with the digital teaching?



### 9. How much have you benefited from taking this module overall?