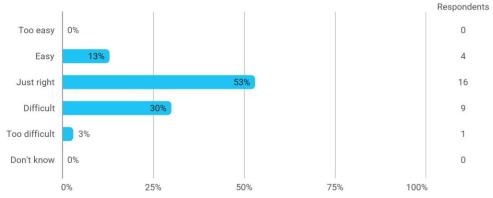

# In relation to my own qualifications, I experienced the difficulty of the curriculum as: