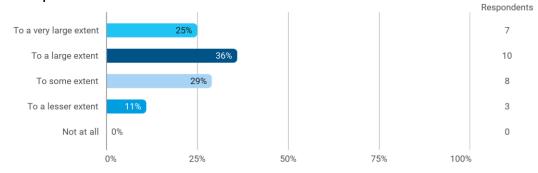

To what extent do you experience: - that the lecturers use practical examples to explain difficult points?