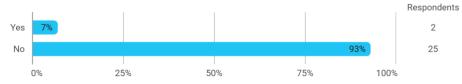

BUSINESS SCHOOL

AALBORG UNIVERSITY

#### MODULE EVALUATION International Entrepreneurship

### Autumn 2024 MSc in Economics and Business Administration (International Business) 1. semester

Response rate: 30 %



# In relation to my own qualifications, I experienced the difficulty of the curriculum as:



#### Do you have any other comments on the curriculum?



## To what extent do you experience that you have gained the competencies defined in the learning goals of the module?



To what extent do you experience: - that the lecturers are good at explaining academic points clearly?



To what extent do you experience: - that the lecturers use practical examples to explain difficult points?