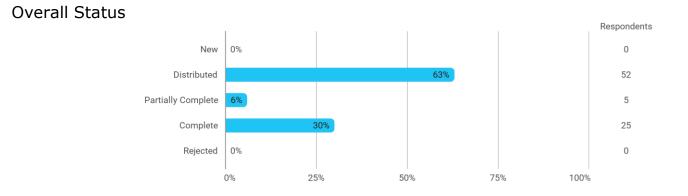

### Autumn 2024 MSc in Economics and Business Administration (International Business) 1. semester

Response rate: 30 %