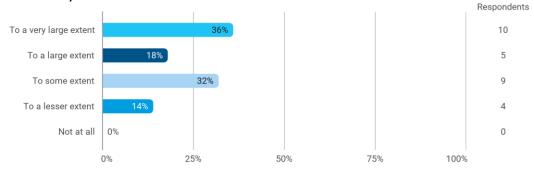

## To what extent do you experience that you have gained the competencies defined in the learning goals of the module?

To what extent do you experience: - that the lecturers are good at explaining academic points clearly?