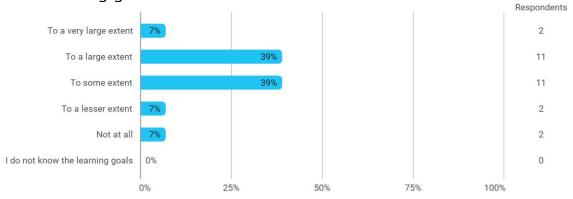

## To what extent do you experience that you have gained the competencies defined in the learning goals of the module?

To what extent do you experience: - that the lecturers are good at explaining academic points clearly?