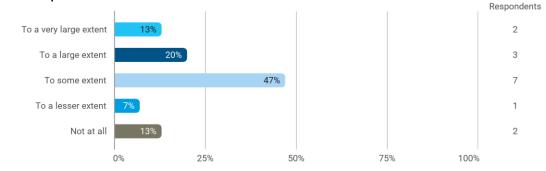

To what extent do you experience: - that the lecturers use practical examples to explain difficult points?

How many personal/online meetings have you had with your supervisor?