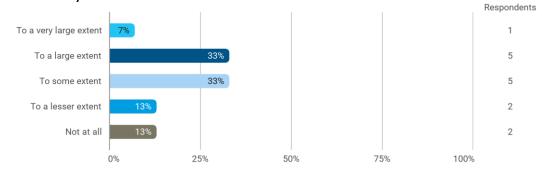

# To what extent do you experience that you have gained the competencies defined in the learning goals of the module?

To what extent do you experience: - that the lecturers are good at explaining academic points clearly?