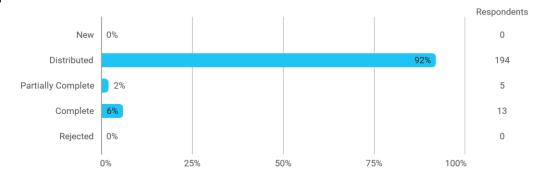

BUSINESS SCHOOL

AALBORG UNIVERSITY

MODULE AND PROJECT EVALUATION Erhvervsøkonomiske problemstillinger - Real Time Business Economic Challenges

Autumn 2024 Bachelor of Science (BSc) in Economics and Business Administration

5. semester

Response rate: 6 %

### **Overall Status**



## In relation to my own qualifications, I experienced the difficulty of the curriculum as:



### Do you have any other comments on the curriculum?



# To what extent do you experience that you have gained the competencies defined in the learning goals of the module?



To what extent do you experience: - that the lecturers are good at explaining academic points clearly?



To what extent do you experience: - that the lecturers use practical examples to explain difficult points?



How many personal/online meetings have you had with your supervisor?



### Has the scope of your supervision been sufficient?