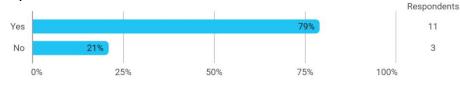

r - Real Time Business Economic Challenges

Autumn 2024 Bachelor of Science (BSc) in Economics and Business Administration

5. semester

Response rate: 6 %

### **Overall Status**



## In relation to my own qualifications, I experienced the difficulty of the curriculum as:



### Do you have any other comments on the curriculum?



# To what extent do you experience that you have gained the competencies defined in the learning goals of the module?



To what extent do you experience: - that the lecturers are good at explaining academic points clearly?



To what extent do you experience: - that the lecturers use practical examples to explain difficult points?



How many personal/online meetings have you had with your supervisor?



### Has the scope of your supervision been sufficient?