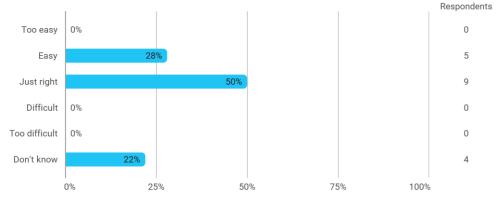

## In relation to my own qualifications, I experienced the difficulty of the curriculum as: