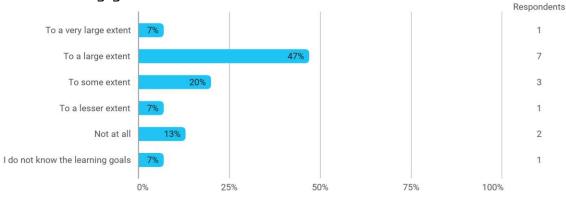

# To what extent do you experience that you have gained the competencies defined in the learning goals of the module?

To what extent do you experience: - that the lecturers are good at explaining academic points clearly?