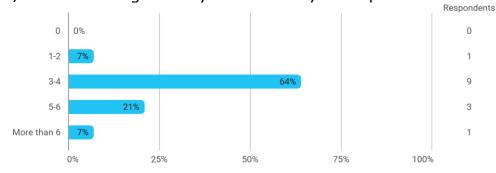

To what extent do you experience: - that the lecturers use practical examples to explain difficult points?

How many personal/online meetings have you had with your supervisor?