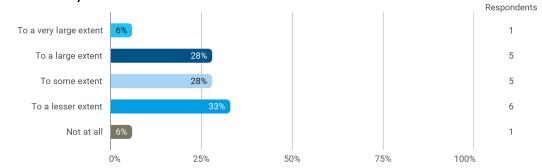

# To what extent do you experience that you have gained the competencies defined in the learning goals of the module?

To what extent do you experience: - that the lecturers are good at explaining academic points clearly?