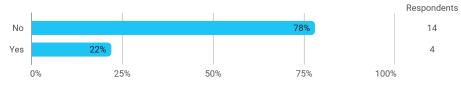

BUSINESS SCHOOL

AALBORG UNIVERSITY

#### MODULE EVALUATION Advanced Philosophy of Science

## **Autumn 2023**

## Bachelor of Science (BSc) in Economics and Business Administration

### 5. semester

Response rate: 8 %



# In relation to my own qualifications, I experienced the difficulty of the curriculum as:



#### Do you have any other comments on the curriculum?



# To what extent do you experience that you have gained the competencies defined in the learning goals of the module?



To what extent do you experience: - that the lecturers are good at explaining academic points clearly?



To what extent do you experience: - that the lecturers use practical examples to explain difficult points?