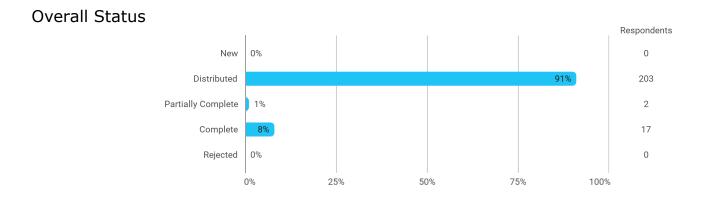

BUSINESS SCHOOL

AALBORG UNIVERSITY

#### MODULE EVALUATION Advanced Philosophy of Science

## **Autumn 2023**

## Bachelor of Science (BSc) in Economics and Business Administration

### 5. semester

Response rate: 8 %



# In relation to my own qualifications, I experienced the difficulty of the curriculum as:



#### Do you have any other comments on the curriculum?



# To what extent do you experience that you have gained the competencies defined in the learning goals of the module?



To what extent do you experience: - that the lecturers are good at explaining academic points clearly?



To what extent do you experience: - that the lecturers use practical examples to explain difficult points?