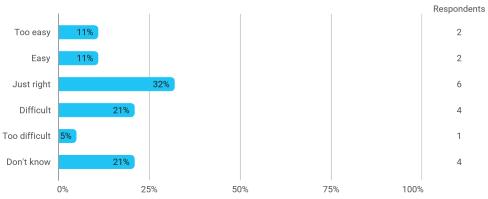

# In relation to my own qualifications, I experienced the difficulty of the curriculum as: