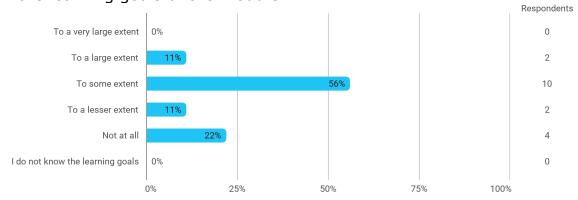

# To what extent do you experience that you have gained the competencies defined in the learning goals of the module?

To what extent do you experience: - that the lecturers are good at explaining academic points clearly?