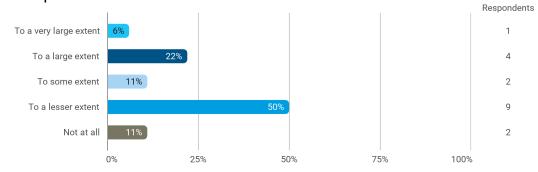

# To what extent do you experience that you have gained the competencies defined in the learning goals of the module?

To what extent do you experience: - that the lecturers are good at explaining academic points clearly?

To what extent do you experience: - that the lecturers use practical examples to explain difficult points?