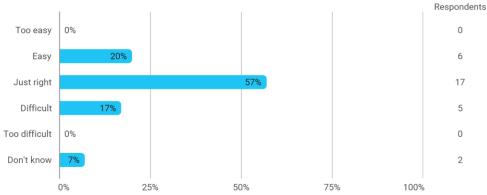

## **Overall Status**

In relation to my own qualifications, I experienced the difficulty of the curriculum as:

To what extent do you experience that you have gained the competencies defined in the learning goals of the module?