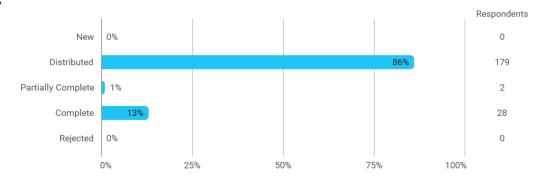

BUSINESS SCHOOL

AALBORG UNIVERSITY

## MODULE EVALUATION Innovation, Entrepreneurship and Business Models

Spring 2023 Bachelor of Science (BSc) in Economics and Business Administration

## 4. semester

Response rate: 13 %

## **Overall Status**



In relation to my own qualifications, I experienced the difficulty of the curriculum as:



To what extent do you experience that you have gained the competencies defined in the learning goals of the module?



To what extent do you experience: - that the lecturers are good at explaining academic points clearly?



To what extent do you experience: - that the lecturers use practical examples to explain difficult points?