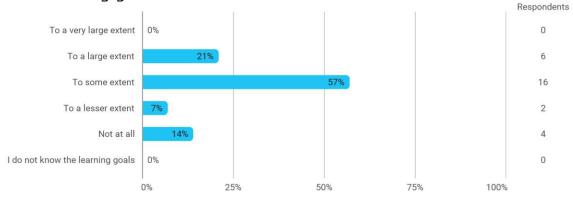

## **Overall Status**

In relation to my own qualifications, I experienced the difficulty of the curriculum as:

To what extent do you experience that you have gained the competencies defined in the learning goals of the module?