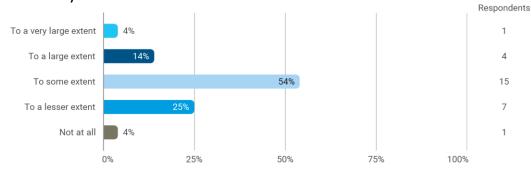

To what extent do you experience: - that the lecturers are good at explaining academic points clearly?

To what extent do you experience: - that the lecturers use practical examples to explain difficult points?