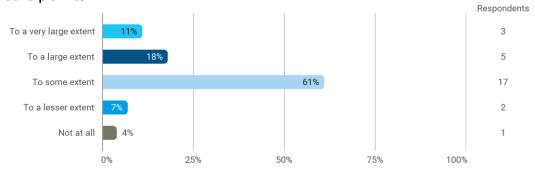

To what extent do you experience: - that the lecturers are good at explaining academic points clearly?

To what extent do you experience: - that the lecturers use practical examples to explain difficult points?