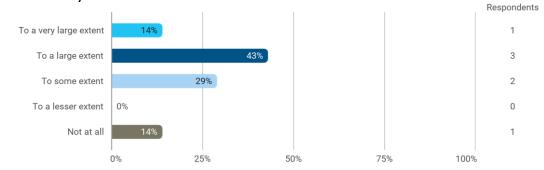

# To what extent do you experience that you have gained the competencies defined in the learning goals of the module?

To what extent do you experience: - that the lecturers are good at explaining academic points clearly?