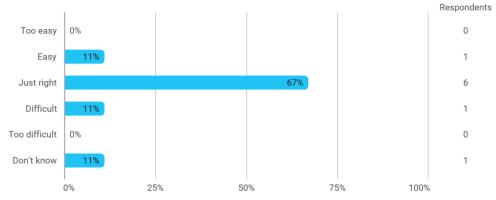

## In relation to my own qualifications, I experienced the difficulty of the curriculum as: