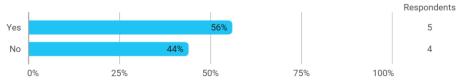

**BUSINESS SCHOOL** 

AALBORG UNIVERSITY

### MODULE EVALUATION Commodity Economics Basic

### Autumn 2024 MSc in Economics and Business Administration

3. semester

Response rate: 22 %

#### **Overall Status**



## In relation to my own qualifications, I experienced the difficulty of the curriculum as:



#### Do you have any other comments on the curriculum?



# To what extent do you experience that you have gained the competencies defined in the learning goals of the module?



To what extent do you experience: - that the lecturers are good at explaining academic points clearly?



To what extent do you experience: - that the lecturers use practical examples to explain difficult points?