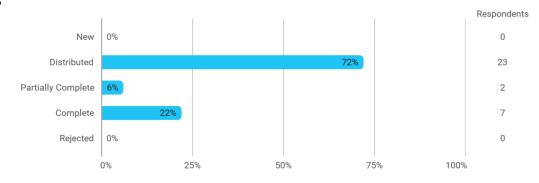

**BUSINESS SCHOOL** 

AALBORG UNIVERSITY

### MODULE EVALUATION Commodity Economics Basic

### Autumn 2024 MSc in Economics and Business Administration

3. semester

Response rate: 22 %

#### **Overall Status**



## In relation to my own qualifications, I experienced the difficulty of the curriculum as:



#### Do you have any other comments on the curriculum?



# To what extent do you experience that you have gained the competencies defined in the learning goals of the module?



To what extent do you experience: - that the lecturers are good at explaining academic points clearly?



To what extent do you experience: - that the lecturers use practical examples to explain difficult points?