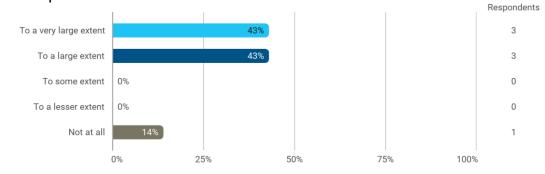

To what extent do you experience: - that the lecturers use practical examples to explain difficult points?