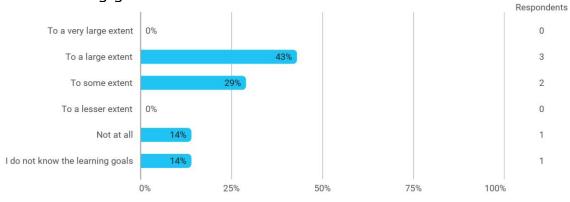

# To what extent do you experience that you have gained the competencies defined in the learning goals of the module?

To what extent do you experience: - that the lecturers are good at explaining academic points clearly?