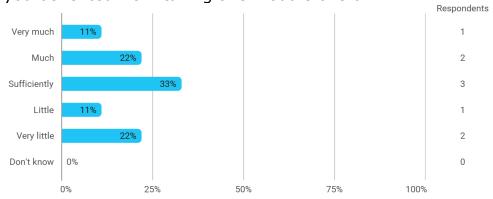

## BUSINESS SCHOOL AALBORG UNIVERSITY

# MODULE EVALUATION Elective – Contemporary Issues in Marketing

Spring 2022
MSc in Marketing
2. semester

Response rate: 30%

#### **Overall Status**



## 1. How many of the lectures for this module have you participated in?



### 2. How much of the curriculum have you read?



## 3. In relation to my own qualifications, I experienced the difficulty of the curriculum as:



## 4. In relation to my own qualifications, I experienced the size of the curriculum as:



## 5. How satisfied are you with the logical order of the topics presented in the module?



#### 8. Have you received digital teaching in the module?



#### 8.a How satisfied are you with the digital teaching?



## 9. How much have you benefited from taking this module overall?