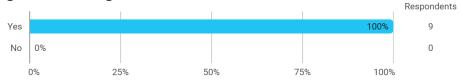

## BUSINESS SCHOOL AALBORG UNIVERSITY

# MODULE EVALUATION Elective – Contemporary Issues in Marketing

Spring 2022
MSc in Marketing
2. semester

Response rate: 30%

#### **Overall Status**



## 1. How many of the lectures for this module have you participated in?



### 2. How much of the curriculum have you read?



## 3. In relation to my own qualifications, I experienced the difficulty of the curriculum as:



## 4. In relation to my own qualifications, I experienced the size of the curriculum as:



## 5. How satisfied are you with the logical order of the topics presented in the module?



#### 8. Have you received digital teaching in the module?



#### 8.a How satisfied are you with the digital teaching?



## 9. How much have you benefited from taking this module overall?