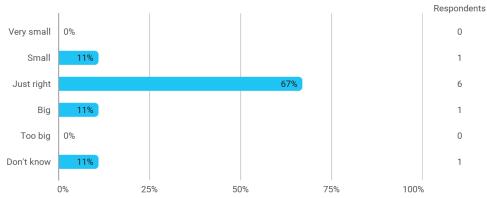

## 4. In relation to my own qualifications, I experienced the size of the curriculum as: