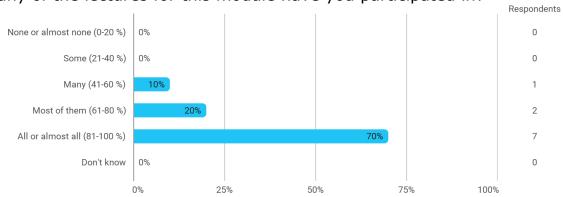

## BUSINESS SCHOOL AALBORG UNIVERSITY

# MODULE EVALUATION Elective – Contemporary Issues in Marketing

Spring 2022
MSc in Marketing
2. semester

Response rate: 30%

#### **Overall Status**



## 1. How many of the lectures for this module have you participated in?



### 2. How much of the curriculum have you read?



## 3. In relation to my own qualifications, I experienced the difficulty of the curriculum as:



## 4. In relation to my own qualifications, I experienced the size of the curriculum as:



## 5. How satisfied are you with the logical order of the topics presented in the module?



#### 8. Have you received digital teaching in the module?



#### 8.a How satisfied are you with the digital teaching?



## 9. How much have you benefited from taking this module overall?