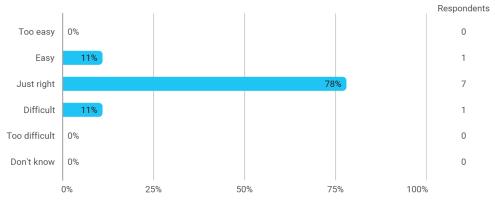

## 4. In relation to my own qualifications, I experienced the size of the curriculum as: