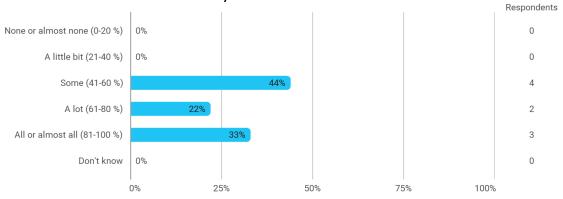

## BUSINESS SCHOOL AALBORG UNIVERSITY

# MODULE EVALUATION Elective – Contemporary Issues in Marketing

Spring 2022
MSc in Marketing
2. semester

Response rate: 30%

#### **Overall Status**



## 1. How many of the lectures for this module have you participated in?



### 2. How much of the curriculum have you read?



## 3. In relation to my own qualifications, I experienced the difficulty of the curriculum as:



## 4. In relation to my own qualifications, I experienced the size of the curriculum as:



## 5. How satisfied are you with the logical order of the topics presented in the module?



#### 8. Have you received digital teaching in the module?



#### 8.a How satisfied are you with the digital teaching?



## 9. How much have you benefited from taking this module overall?