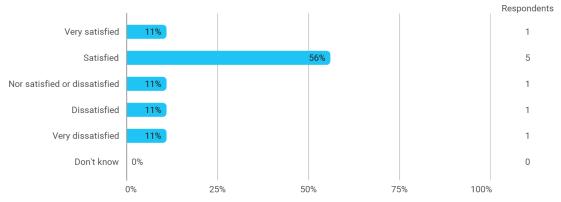

## 5. How satisfied are you with the logical order of the topics presented in the module?