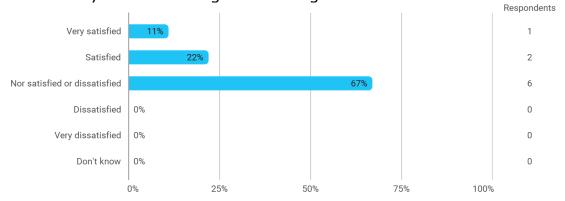

## BUSINESS SCHOOL AALBORG UNIVERSITY

# MODULE EVALUATION Elective – Contemporary Issues in Marketing

Spring 2022
MSc in Marketing
2. semester

Response rate: 30%

#### **Overall Status**



## 1. How many of the lectures for this module have you participated in?



### 2. How much of the curriculum have you read?



## 3. In relation to my own qualifications, I experienced the difficulty of the curriculum as:



## 4. In relation to my own qualifications, I experienced the size of the curriculum as:



## 5. How satisfied are you with the logical order of the topics presented in the module?



#### 8. Have you received digital teaching in the module?



#### 8.a How satisfied are you with the digital teaching?



## 9. How much have you benefited from taking this module overall?