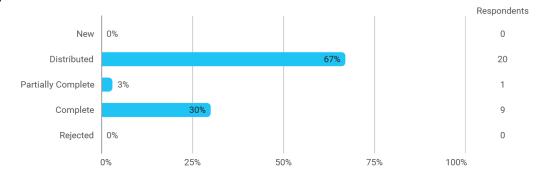

## BUSINESS SCHOOL AALBORG UNIVERSITY

# MODULE EVALUATION Elective – Contemporary Issues in Marketing

Spring 2022
MSc in Marketing
2. semester

Response rate: 30%

#### **Overall Status**



## 1. How many of the lectures for this module have you participated in?



### 2. How much of the curriculum have you read?



## 3. In relation to my own qualifications, I experienced the difficulty of the curriculum as:



## 4. In relation to my own qualifications, I experienced the size of the curriculum as:



## 5. How satisfied are you with the logical order of the topics presented in the module?



#### 8. Have you received digital teaching in the module?



#### 8.a How satisfied are you with the digital teaching?



## 9. How much have you benefited from taking this module overall?