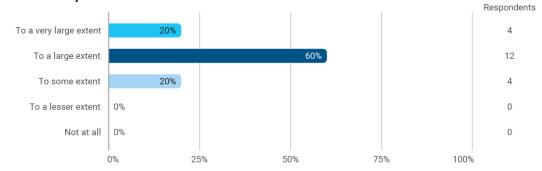

## Do you have any other comments on the curriculum?

To what extent do you experience that you have gained the competencies defined in the learning goals of the module?

To what extent do you experience: - that the lecturers are good at explaining academic points clearly?