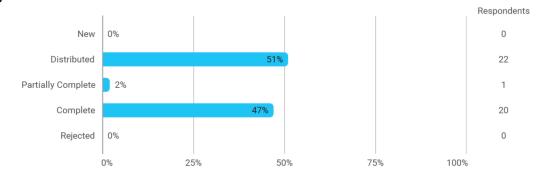

## **Overall Status**

In relation to my own qualifications, I experienced the difficulty of the curriculum as: