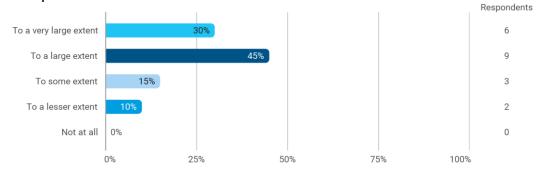

To what extent do you experience: - that the lecturers use practical examples to explain difficult points?