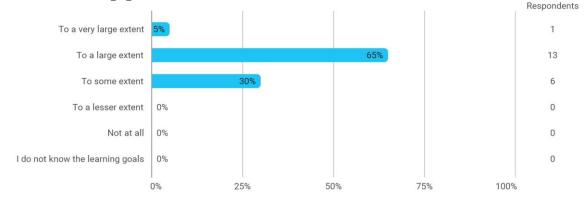

## Do you have any other comments on the curriculum?

To what extent do you experience that you have gained the competencies defined in the learning goals of the module?

To what extent do you experience: - that the lecturers are good at explaining academic points clearly?