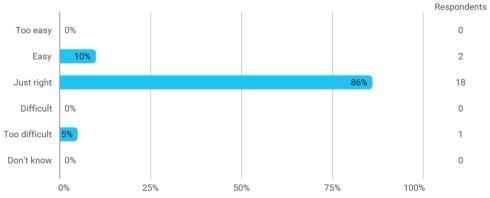

## **Overall Status**

In relation to my own qualifications, I experienced the difficulty of the curriculum as: