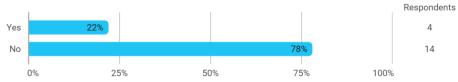

## **Overall Status**

In relation to my own qualifications, I experienced the difficulty of the curriculum as:

Do you have any other comments on the curriculum?

To what extent do you experience that you have gained the competencies defined in the learning goals of the module?