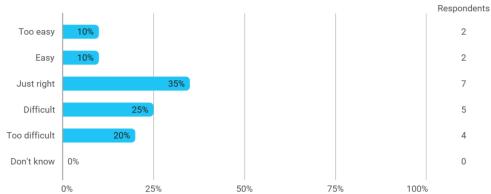

## **Overall Status**

In relation to my own qualifications, I experienced the difficulty of the curriculum as:

Do you have any other comments on the curriculum?

To what extent do you experience that you have gained the competencies defined in the learning goals of the module?