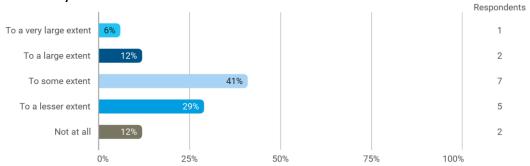

## **Overall Status**

In relation to my own qualifications, I experienced the difficulty of the curriculum as:

Do you have any other comments on the curriculum?

To what extent do you experience that you have gained the competencies defined in the learning goals of the module?