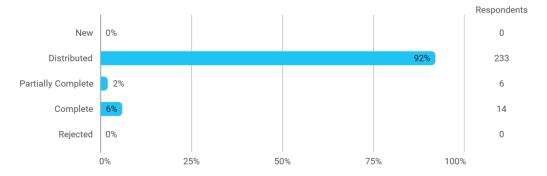

## **Overall Status**

In relation to my own qualifications, I experienced the difficulty of the curriculum as:

Do you have any other comments on the curriculum?

To what extent do you experience that you have gained the competencies defined in the learning goals of the module?