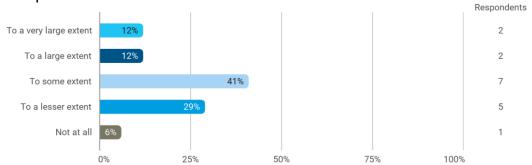

To what extent do you experience: - that the lecturers are good at explaining academic points clearly?

To what extent do you experience: - that the lecturers use practical examples to explain difficult points?