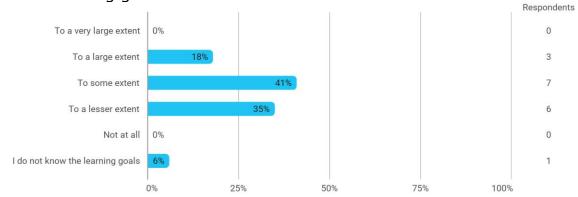

## **Overall Status**

In relation to my own qualifications, I experienced the difficulty of the curriculum as:

Do you have any other comments on the curriculum?

To what extent do you experience that you have gained the competencies defined in the learning goals of the module?